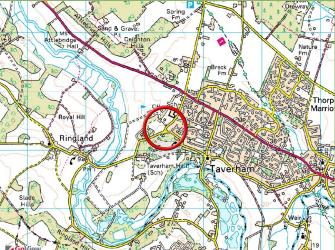

## LOCATION

Beech Avenue Business Park is a development of modern business units situated within the village of Taverham, 6 miles north west of the centre of Norwich via the A1067 Fakenham Road