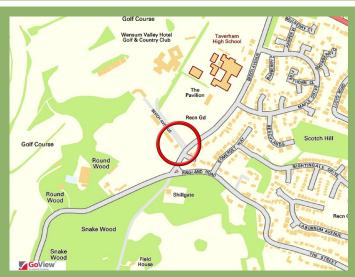

## LOCATION

Beech Avenue Business Park is a development of modern business units situated within the village of Taverham, 6 miles north west of the centre of Norwich via the A1067 Fakenham Road