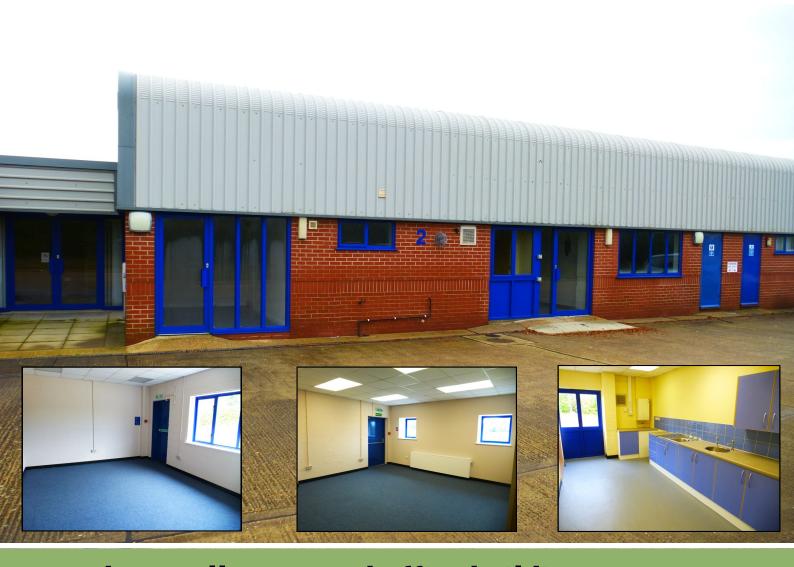

# Modern well presented office building on Popular and Attractive Office Park

Providing 176.1 sq m (1,895 sq ft)

- Unit 2 provides five offices and training/storage area
- Internally redecorated & in excellent condition throughout
- · Central heating, DDA WCs and large kitchen
- On-site car parking provisions

# **DESCRIPTION**

Unit 2 provides five separate offices plus a training or open plan office, which could also be suitable for storage purposes. The unit is fitted to a good standard with carpeted floors, suspended ceilings with recessed lighting and gas fired central heating. There is a large kitchen, WCs and small store plus shower room.

## **ACCOMMODATION**

The following gross internal floor areas are provided:

Unit 2 - (1,895 sq ft)

Total - (1,895 sq ft)

A minimum of 6 car parking spaces are provided on-site with further visiting parking.