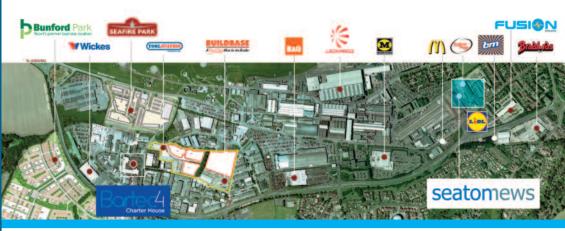

#### LOCATION

The property forms part of Bartec 4, an attractive court of modern single and two storey business units, grouped around a generous landscaped car park. The site extends to almost 0.55 hectares (1.5 acres) on the west side of Yeovil on the Lynx Trading Estate. Access is from Lysander Road, the principle arterial road into Yeovil from Taunton. The main A303 trunk road is approximately 8km to the north, leading to Taunton and the M5, a circa 45 minute drive.