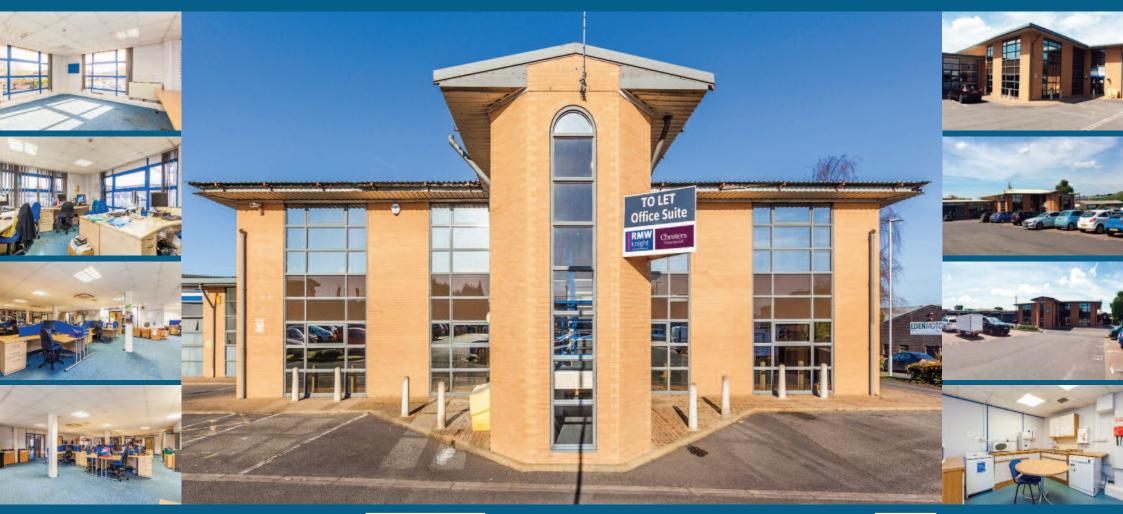

### **Charter House, Bartec 4**

Size: 3,524 - 7,087 sq ft (327.4 - 658.4 sq m)

Viewing Arrangements:

Charter House, Bartec 4 Lynx West Trading Estate YEOVIL, Somerset BA20 2SU

RMW Knight t: 01935 432044 e: sales@rmwknight.com

#### DESCRIPTION

A modern two storey office building available as a whole or by floor.

| FLOOR        | (sq ft)    | (sq m)        |
|--------------|------------|---------------|
| Ground Floor | 331.0 sq m | (3,563 sq ft) |
| First Floor  | 327.4 sq m | (3,524 sq ft) |
| Total        | 658.4 sq m | (7,087 sq ft) |

#### **KEY FEATURES**

- Modern two storey office building available as a whole or by floor.
- Total of 46 allocated car spaces available.
- For sale or new lease/s, flexible terms.

Viewing Arrangements: