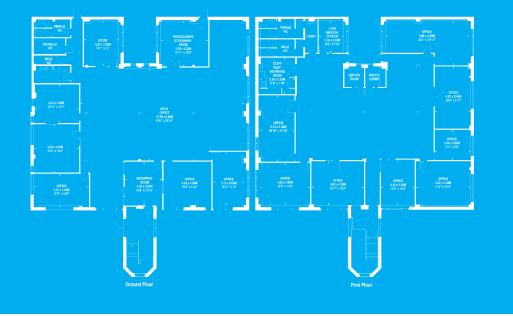

#### DESCRIPTION

A modern two storey office building available as a whole or by floor.

| FLOOR        | (sq ft)    | (sq m)        |
|--------------|------------|---------------|
| Ground Floor | 331.0 sq m | (3,563 sq ft) |
| First Floor  | 327.4 sq m | (3,524 sq ft) |
| Total        | 658.4 sq m | (7,087 sq ft) |

The above floor areas have been calculated on a Net Internal basis, this includes perimeter trunking. The floor areas calculated in accordance with IPMS3 of the International Property Measuring Standards are: ground floor - 337.9 sq m (3,637 sq ft) and first floor - 334.3 sq m (3,598 sq ft).