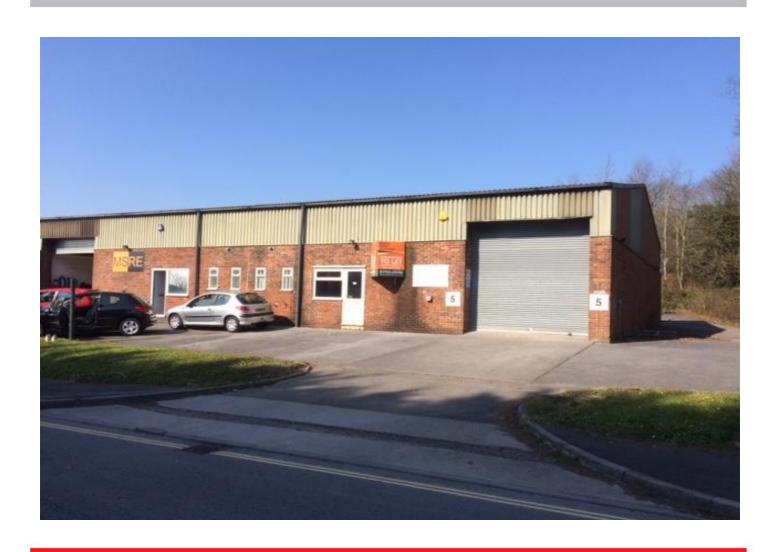

# Industrial/warehouse unit

2b East Way, Lee Mill industrial Estate, lvybridge, PL21 9GE

2,400 ft<sup>2</sup>/ 223 m<sup>2</sup>

Prominent modern unit with yard

Tel: 01752 222135 Email: enquiries@listers.uk.com

## **Description**

The property comprises one of a pair of modern, steel portal frame industrial units, with brick elevations and profile steel cladding and roof with daylight roof panels and fluorescent lighting.

An office has been installed with vdu-compatible lighting, toilets and tea point and offers mezzanine storage above. The minimum eaves height is 3.68m

and the roller shutter door measures 3.6m wide x 3.7m high.