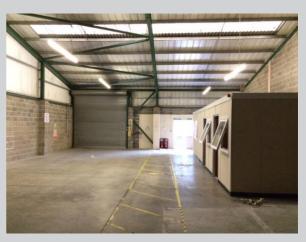

## **Description**

The property comprises one of a pair of modern, steel portal frame industrial units, with brick elevations and profile steel cladding and roof with daylight roof panels and fluorescent lighting.

An office has been installed with vdu-compatible lighting, toilets and tea point and offers mezzanine storage above. The minimum eaves height is 3.68m

and the roller shutter door measures 3.6m wide x 3.7m high.