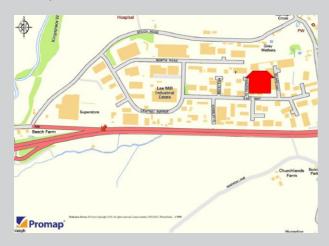

#### Location

The Lee Mill Industrial Estate lies to the west of lybridge within the Plymouth urban area and in the borough of The South Hams. It is highly accessible from the A38 dual carriageway, which links Plymouth and Cornwall to the M5 and motorway network at Exeter, 35 miles to the east.

East Way forms the spine of the estate and the property is mid way along, on the left. Nearby occupiers include Bandvulc Tyres, MST, Princess Yachts and Bidvest logistics.