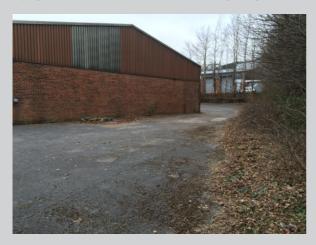

sup>2</sup>

Prominent modern unit with yard



Tel: 01752 222135 Email: enquiries@listers.uk.com

# TO LET



#### Location

The Lee Mill Industrial Estate lies to the west of lybridge within the Plymouth urban area and in the borough of The South Hams. It is highly accessible from the A38 dual carriageway, which links Plymouth and Cornwall to the M5 and motorway network at Exeter, 35 miles to the east.



East Way forms the spine of the estate and the property is mid way along, on the left. Nearby occupiers include Bandvulc Tyres, MST, Princess Yachts and Bidvest logistics.

## **Description**

The property comprises one of a pair of modern, steel portal frame industrial units, with brick elevations and profile steel cladding and roof with daylight roof panels and fluorescent lighting.



An office has been installed with vdu-compatible lighting, toilets and tea point and offers mezzanine storage above. The minimum eaves height is 3.68m

and the roller shutter door measures 3.6m wide x 3.7m high.

Externally there is a tarmac-surfaced yard to the front, side and rear.

#### **Services**

The following services are supplied to the property:

Mains water and drainage 3-phase power

**EPC: E 106** 

### **Business Rates**

Rateable Value 2010: £13,250 UBR multiplier 2018/19: 49.3 p in the £



### **Terms of Availability**

The property is available on conventional leasehold terms at an initial annual rent of £15,000 (no VAT is currently applied), Subject to contract.

# **Viewing**

By appointment via owner's sole agent Listers during normal business hours.

Tel: 01752 2221