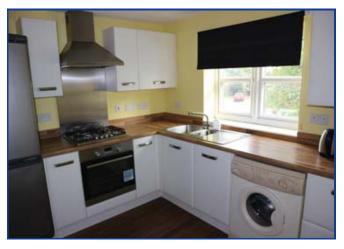

# ACCOMMODATION FIRST FLOOR

Hallway:

Lounge: 9 ft 1 in min, 13 ft 11 in max x 11 ft 3 in min, 14 ft 6 in max

Kitchen: 9 ft x 8 ft 2 in

Bedroom 1: 9 ft 9 in min, 15 ft 5 in max x 10 ft 8 in min, 13 ft 8 in max