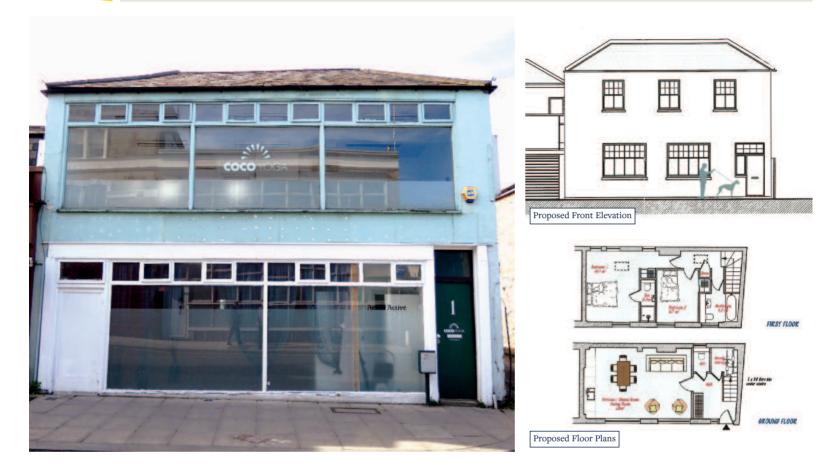

#### Description

• A two storey end of terrace office building

### Accommodation

- Ground Floor Office, Store, Separate WC
- First Floor Office

Total Gross Internal Area approximately 924 sq ft

#### Plannning

Permission (Ref: 2018/00515/FUL) was granted by the London Borough of Hammersmith & Fulham on 15th February 2018 for change of use of the existing building from Class A2 (Financial and Professional Services) into a two bedroom self-contained dwelling house (Class C3); installation of two roof lights in the rear roof slope; installation of three timber framed double glazed sash windows, two timber framed double glazing to upper part of the windows. One timber door with clear glazed fan light above and fixed opaque glazed side light to replace the existing windows and doors to the front elevation. The proposed development would provide a reception/kitchen/dining room, separate WC, master bedroom with en-suite shower/WC, a second bedroom and a bathroom/WC.