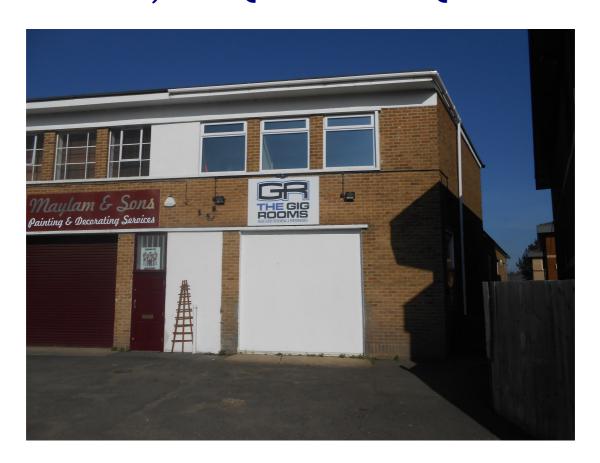

### **DESCRIPTION**

The property comprises an end-terrace unit of steel and blockwork construction with brick elevations. The premises are self-contained with a ground floor area and first floor offices. The ground floor has been fitted to provide a number of individual rooms which were used as rehearsal studios, these can be removed and the original workshop reinstated.

#### **LOCATION**

The property is located just north-west of the town centre just off Cardiff Road within the established Richfield Road industrial/business area. The location gives good vehicular access to Oxford and Henley to the north and Reading mainline rail station is approximately 1 mile distant.