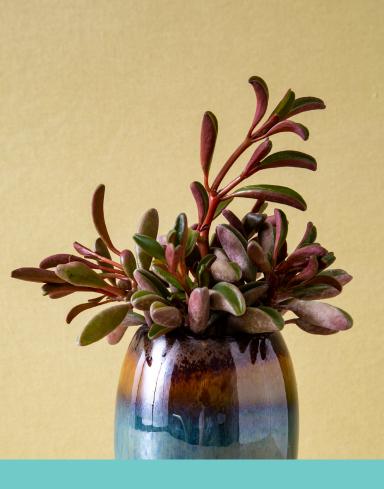

PEPEROMIA GRAVEOLENS "RUBY GLOW"

#### **ADDITIONAL NOTES**

This shrub-like succulent is perfect for "filler" in your arrangements! It has v-shaped, "windowed" leaves that grow from a red stem. The leaves are transparent on top and red underneath. When it blooms, "Ruby Glow" has yellow-white flowers. The leaves of "Ruby Glow" are similar to those of Lithops, Fenestraria and other windowed succulents.