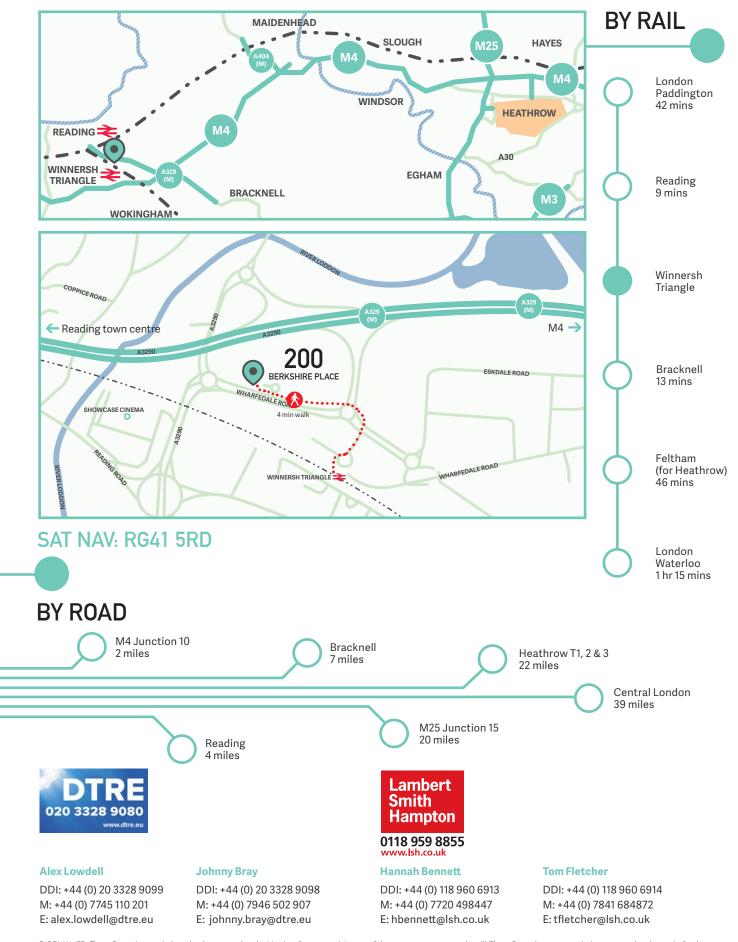

# CONNECTIONS

200 Berkshire Place is well located adjacent to the A329(M) and Winnersh Triangle train station. The A329(M) provides fast access to the M4 motorway (2 miles) and Heathrow International Airport (22 miles). Reading town centre is 4 miles to the north west.

Train services from Winnersh Triangle take 9 minutes to Reading, connecting to London Paddington.

Reading will be the western terminus for the Elizabeth Line in 2019. Trains from Winnersh Triangle also serve London Waterloo on a direct service.

200 Berkshire Place is well served by a variety of bus routes and dedicated cycleways to Wokingham and Reading town centres.