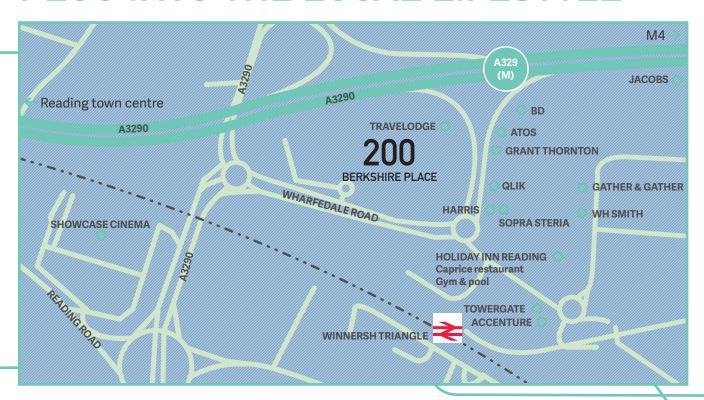

# CONNECTIONS

200 Berkshire Place is well located adjacent to the A329(M) and Winnersh Triangle train station. The A329(M) provides fast access to the M4 motorway (2 miles) and Heathrow International Airport (22 miles). Reading town centre is 4 miles to the north west.

Train services from Winnersh Triangle take 9 minutes to Reading, connecting to London Paddington.

Reading will be the western terminus for the Elizabeth Line in 2019. Trains from Winnersh Triangle also serve London Waterloo on a direct service.

200 Berkshire Place is well served by a variety of bus routes and dedicated cycleways to Wokingham and Reading town centres.

# \*\*\* Holiday Inn Caprice restaurant Conferencing facilities Esprit gym & spa

200 Berkshire Place benefits from being within walking distance of a wide range of quality business amenity, including a four-star hotel, gym, restaurant, café, WH Smith, ATM services and cinema. In addition, 200 Berkshire Place is surrounded by a number of significant occupiers, including Harris, BD, Jacobs and Grant Thornton.