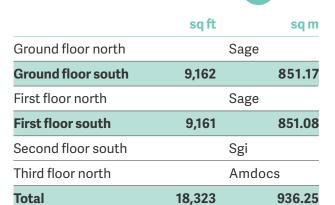

day Inn Caprice restaurant Conferencing facilities Esprit gym & spa

200 Berkshire Place benefits from being within walking distance of a wide range of quality business amenity, including a four-star hotel, gym, restaurant, café, WH Smith, ATM services and cinema. In addition, 200 Berkshire Place is surrounded by a number of significant occupiers, including Harris, BD, Jacobs and Grant Thornton.



# **NETWORKED FOR BUSINESS**

# **SPECIFICATION**

- · Grade A refurbished office space
- · Four pipe fan coil air conditioning
- · Full access raised floors
- Suspended ceilings
- LG7 compliant lighting with PIRs
- EPC rating E
- Full height enclosed atrium
- Two 1,000 kg 13 person passenger lifts
- · On site café
- Shower facilities
- 86 car parking spaces (1:213 sq ft)



# **AVAILABILITY**



### TYPICAL FLOOR PLAN





# **CONNECTIONS**



DISCLAIMER: These Particulars are believed to be correct but the Vendors/Lessors and Agents of this property give notice that: (1) These Particulars are intended as a general outline only, for the guidance of prospective purchasers or tenants, and do not constitute the whole or any part of an offer or contract. (2) They cannot guarantee the accuracy of any description, dimension or other details contained in these Particulars and prospective purchasers or tenants should not rely on them as statements of fact or representation, but must satisfy themselves as to the accuracy of such details. (3) No employee of the Agents has any authority to make or give any representation or warranty, or enter into any contract whatsoever in relation to the