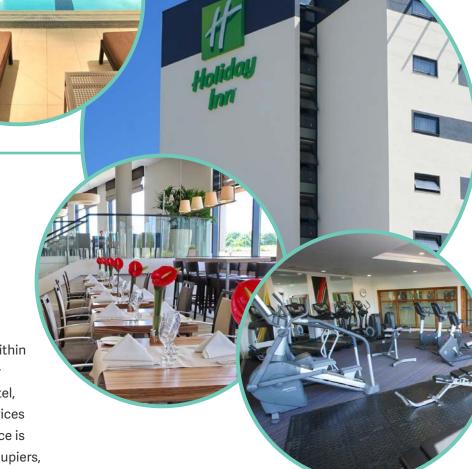

# \*\*\* Holiday Inn Caprice restaurant Conferencing facilities Esprit gym & spa

200 Berkshire Place benefits from being within walking distance of a wide range of quality business amenity, including a four-star hotel, gym, restaurant, café, WH Smith, ATM services and cinema. In addition, 200 Berkshire Place is surrounded by a number of significant occupiers, including Harris, BD, Jacobs and Grant Thornton.