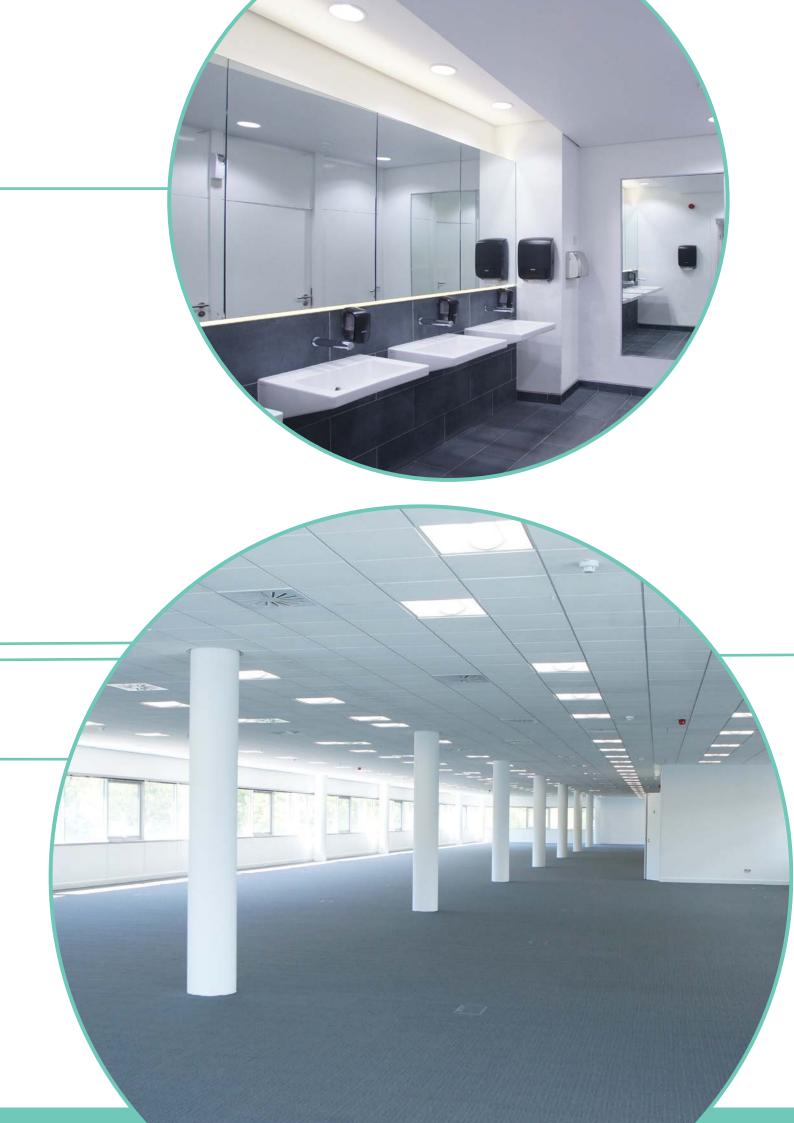

# **SPECIFICATION**

- · Grade A refurbished office space
- · Four pipe fan coil air conditioning
- · Full access raised floors
- Suspended ceilings
- LG7 compliant lighting with PIRs
- EPC rating E
- Full height enclosed atrium
- Two 1,000 kg 13 person passenger lifts
- · On site café
- Shower facilities
- 86 car parking spaces (1:213 sq ft)