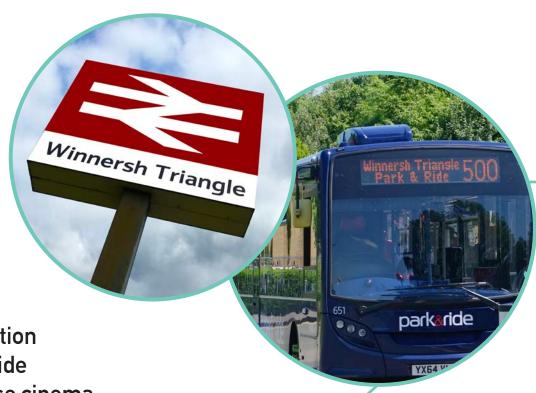

# CONNECTIONS

200 Berkshire Place is well located adjacent to the A329(M) and Winnersh Triangle train station. The A329(M) provides fast access to the M4 motorway (2 miles) and Heathrow International Airport (22 miles). Reading town centre is 4 miles to the north west.

Train services from Winnersh Triangle take 9 minutes to Reading, connecting to London Paddington.

Reading will be the western terminus for the Elizabeth Line in 2019. Trains from Winnersh Triangle also serve London Waterloo on a direct service.

# PLUG INTO THE LOCAL LIFESTYLE

Train station
Park & ride
Showcase cinema