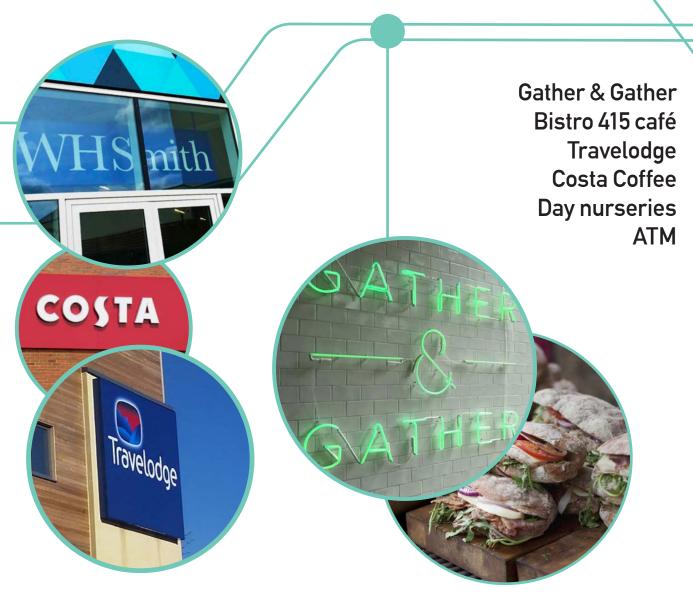

The building also offers access to fantastic amenities, including an on-site cafe.

# \*\*\* Holiday Inn Caprice restaurant Conferencing facilities Esprit gym & spa

200 Berkshire Place benefits from being within walking distance of a wide range of quality business amenity, including a four-star hotel, gym, restaurant, café, WH Smith, ATM services and cinema. In addition, 200 Berkshire Place is surrounded by a number of significant occupiers, including Harris, BD, Jacobs and Grant Thornton.