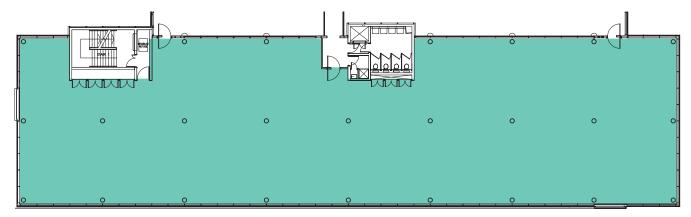

Conferencing facilities Esprit gym & spa

200 Berkshire Place benefits from being within walking distance of a wide range of quality business amenity, including a four-star hotel, gym, restaurant, café, WH Smith, ATM services and cinema. In addition, 200 Berkshire Place is surrounded by a number of significant occupiers, including Harris, BD, Jacobs and Grant Thornton.



# **NETWORKED FOR BUSINESS**

# **SPECIFICATION**

- · Grade A refurbished office space
- · Four pipe fan coil air conditioning
- · Full access raised floors
- Suspended ceilings
- LG7 compliant lighting with PIRs
- EPC rating E
- Full height enclosed atrium
- Two 1,000 kg 13 person passenger lifts
- · On site café
- Shower facilities
- 86 car parking spaces (1:213 sq ft)



# **AVAILABILITY**



### TYPICAL FLOOR PLAN





# **CONNECTIONS**



DISCLAIMER: These Particulars are believed to be correct but the Vendors/Lessors and Agents of this property give notice that: (1) These Particulars are intended as a general outline only, for the guidance of prospective purchasers or tenants, and do not constitute the whole or any part of an offer or contract. (2) They cannot guarantee the accuracy of any description, dimension or other details contained in these Particulars and prospective purchasers or tenants should not rely on them as statements of fact or representation, but must satisfy themselves as to the accuracy of such details. (3) No employee of the Agents has any authority to make or give any representation or warranty, or enter into any contract whatsoever in relation to the property. July 2017.