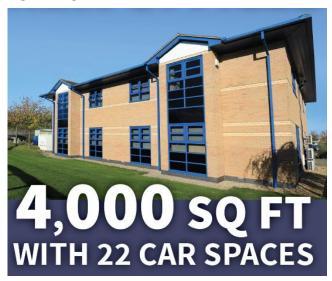

#### SCHEDULE OF ACCOMMODATION

The property will be constructed to provide approximately 4,000 sq ft with 22 car spaces allocated to the property.