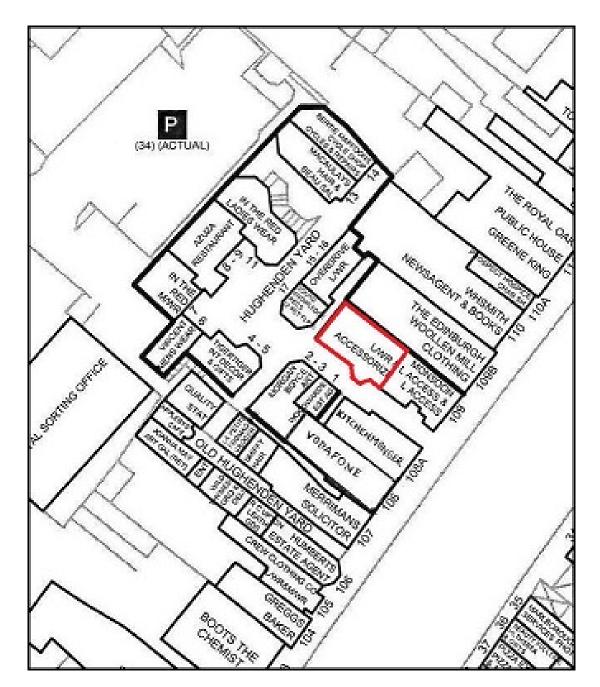

| LOCATION:                                                                                                                                                                                                                                                    | Marlborough is a well-known historic market town, famous for its wide<br>High Street, twice weekly markets and for Marlborough College.                                                                                                                                                                                                                                                                                                                                                                                                                        |
|--------------------------------------------------------------------------------------------------------------------------------------------------------------------------------------------------------------------------------------------------------------|----------------------------------------------------------------------------------------------------------------------------------------------------------------------------------------------------------------------------------------------------------------------------------------------------------------------------------------------------------------------------------------------------------------------------------------------------------------------------------------------------------------------------------------------------------------|
| DESCRIPTION:                                                                                                                                                                                                                                                 | Hughenden Yard is situated on the north side of the High Street with its<br>entrance lying between W H Smith and Boots the Chemist. It comprises a<br>specialist shopping arcade of 17 shop units with direct access to a rear 34<br>space car park. Hughenden Yard is popular with independent and specialist<br>retailers. Current tenants include Vincent Menswear, Sound Knowledge,<br>Packaging Not Included, Rejuvenesce, Radish Loves, Hatt Health &<br>Movement Clinic, Goldsworthy's, Charcoal Grill, Woolley & Wallis,<br>Monsoon and Café 38/Maida. |
| ACCOMMODATION:                                                                                                                                                                                                                                               | Unit 18/19 comprises a double fronted shop with 2 glazed display<br>windows, visible to all entering Hughenden Yard from the High Street.<br>Internally the shop has wood flooring with spotlights supplementing natural<br>Light, with partitioned off staff room and fitting rooms.                                                                                                                                                                                                                                                                          |
| FLOOR AREAS:                                                                                                                                                                                                                                                 | Measurements have been taken in accordance with the RICS Code of<br>Measuring Practice on a net internal basis. The property has the following<br>approximate floor areas:-                                                                                                                                                                                                                                                                                                                                                                                    |
|                                                                                                                                                                                                                                                              | Shop/Staff Room: $985 \text{ sq ft}$ TOTAL: $985 \text{ sq ft}$ (91.5m²)                                                                                                                                                                                                                                                                                                                                                                                                                                                                                       |
| TERMS:                                                                                                                                                                                                                                                       | To let on a new effectively full repairing and insuring lease for a term to be agreed.                                                                                                                                                                                                                                                                                                                                                                                                                                                                         |
| RENT:                                                                                                                                                                                                                                                        | £26,750 per annum, exclusive of VAT and service charge.                                                                                                                                                                                                                                                                                                                                                                                                                                                                                                        |
| SERVICE CHARGE:                                                                                                                                                                                                                                              | A service charge currently budgeted at £846.91 plus VAT per quarter is applicable to this unit which covers the cost of maintenance to the external parts of the property and communal/common areas of the shopping arcade.                                                                                                                                                                                                                                                                                                                                    |
| BUSINESS RATES:                                                                                                                                                                                                                                              | The property is currently assessed together with the adjoining unit but will<br>be reassessed upon occupation. For further information on business rates<br>please ask the agents or Wiltshire Council on (01380) 724911.                                                                                                                                                                                                                                                                                                                                      |
| EPC:                                                                                                                                                                                                                                                         | In accordance with the Energy Performance of Buildings (Certificates and Inspections) (England & Wales) Regulations 2007, an Energy Performance Certificate has been requested.                                                                                                                                                                                                                                                                                                                                                                                |
| LEGAL COSTS:                                                                                                                                                                                                                                                 | Each party to bear their own legal costs incurred in the transaction.                                                                                                                                                                                                                                                                                                                                                                                                                                                                                          |
| VIEWING:                                                                                                                                                                                                                                                     | Strictly by prior appointment with the sole agents, <b>Kilpatrick &amp; Co</b> on, 01793 643101.                                                                                                                                                                                                                                                                                                                                                                                                                                                               |
| Visit our website: <b>www.kilpatrick-cpc.co.uk</b> to see other properties we are marketing                                                                                                                                                                  |                                                                                                                                                                                                                                                                                                                                                                                                                                                                                                                                                                |
| and for more information on our services, which include:-<br>• Valuations • Sales • Lettings • Acquisitions • Rent Reviews • Lease Renewals • Rating Appeals<br>• Management • Development • Investment • Planning • Building Surveying • Dispute Resolution |                                                                                                                                                                                                                                                                                                                                                                                                                                                                                                                                                                |
| 29/08/2019                                                                                                                                                                                                                                                   |                                                                                                                                                                                                                                                                                                                                                                                                                                                                                                                                                                |
| 01793 • 643101<br>www.kilpatrick-cpc.co.uk                                                                                                                                                                                                                   |                                                                                                                                                                                                                                                                                                                                                                                                                                                                                                                                                                |