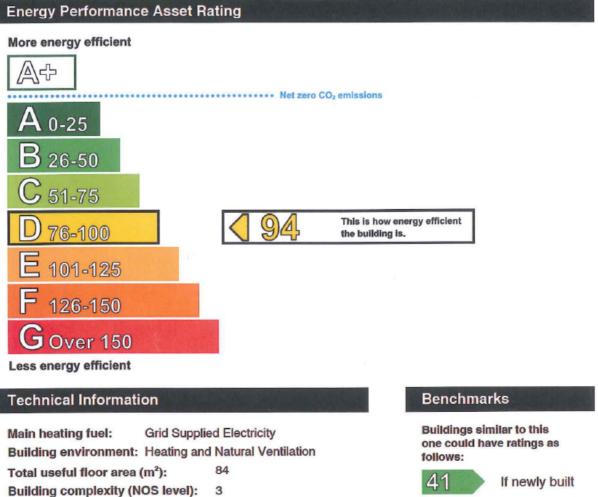

#### EPC

An EPC is attached.

# Energy Performance Certificate Non-Domestic Building

( HM Government

**6 The Forum** YEOVIL **BA21 3TL** 

**Certificate Reference Number:** 0920-2936-0327-9260-8020

This certificate shows the energy rating of this building. It indicates the energy efficiency of the building fabric and the heating, ventilation, cooling and lighting systems. The rating is compared to two benchmarks for this type of building: one appropriate for new buildings and one appropriate for existing buildings. There is more advice on how to interpret this information on the Government's website www.communities.gov.uk/epbd.

Building emission rate (kgCO<sub>2</sub>/m<sup>2</sup>): 179.74

110

If typical of the existing stock