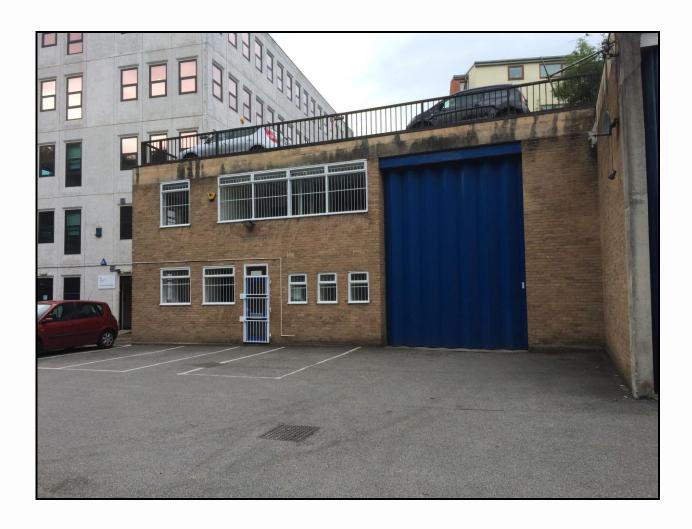

## UNIT 1E WOODSIDE TRADING ESTATE, HORSFORTH, LEEDS, LS18 5NY

#### **LOCATION**

The property is situated just off Low Lane, in Horsforth, approximately 6 miles West of Leeds City Centre. The area is well populated with local amenities and immediate access to the Ring Road.

#### DESCRIPTION

The property comprises an end of terrace industrial / warehouse unit with car parking to the front elevation.

Access is via a concertina loading door. Internal eaves of 5.3m and works WC's are provided. At ground and first floor level are a mix of open plan and private offices.