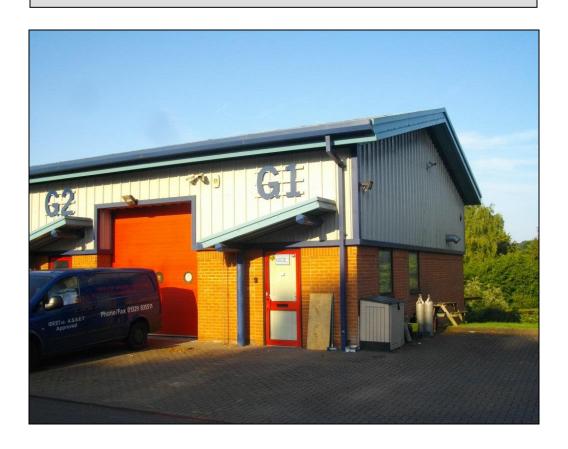

# G1 Knowle Village Business Park Mayles Lane Fareham Hampshire PO17 5DY

- Office area installed
- Available November 2019
  - Good on site parking

### **Description:**

A modern development of fourteen industrial units on a self-contained landscaped site. All other units are now occupied. Unit G1 is a semi-detached unit providing ground floor manufacturing and storage space.