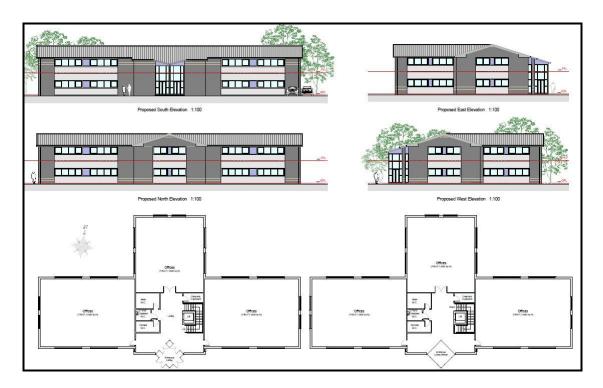

#### DESCRIPTION

The development is proposed on a flat level site behind the existing office buildings fronting Brannam Road in phase 1. The building is to be constructed in block with steel portal frame under a pitched sheet steel roof with part brick and clad elevations. The windows to be powder coated aluminium double glazed units.

### ACCOMMODATION

|            | Imperial | Metric |
|------------|----------|--------|
|            | sq.ft.   | sq.m.  |
| Unit 1 G/F | 1,500    | 140    |
| Unit 2 G/F | 1,500    | 140    |
| Unit 3 G/F | 1,500    | 140    |
| Unit 4 F/F | 1,500    | 140    |
| Unit 5 F/F | 1,500    | 140    |
| Unit 6 F/F | 1,500    | 140    |
| Total      | 9,000    | 840    |

### **PLANNING**

The site was granted planning permission 14<sup>th</sup> February 2014 application number 55882 for the erection of an office building and associated parking. The use consented is for an office B1 (Town & Country Planning (Use Classes) Order 1987)