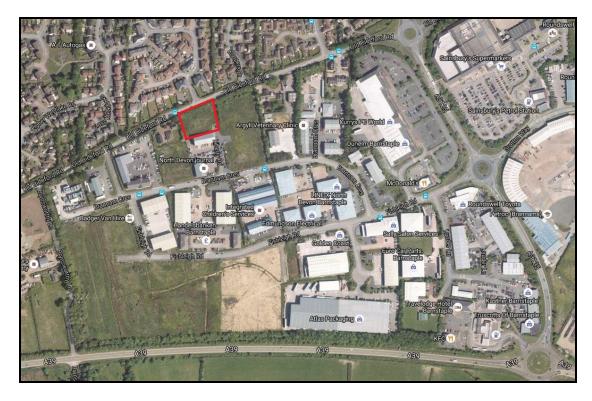

### SITUATION AND LOCATION

Barnstaple is the administrative centre of North Devon. The town has a population of some 31,616 (2011 census). The town is situated just off the A39 North Devon Link Road connecting the town to the M5 motorway via Tiverton some 30 miles (48 km to the South East). Roundswell is the principle out of town business location and other occupiers include Sainsburys, a retail park housing Dunelm, PC World and several car showrooms.

The site is accessed from Liberty Road close to its junction with Brannam Crescent, the principle road running through the estate. Occupiers in the adjoining front office development include The North Devon Journal, Devon & Cornwall Housing Association and Wollen Michlemore Solicitors.