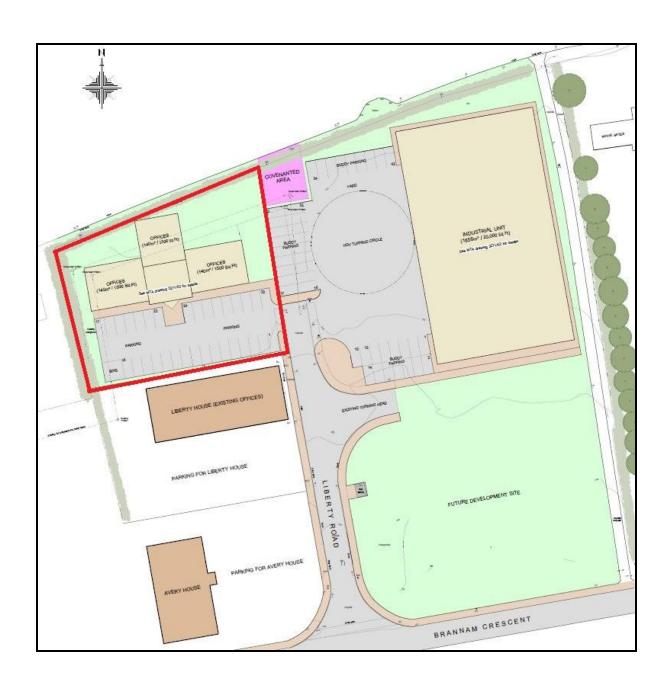

The site is accessed from Liberty Road close to its junction with Brannam Crescent, the principle road running through the estate. Occupiers in the adjoining front office development include The North Devon Journal, Devon & Cornwall Housing Association and Wollen Michlemore Solicitors.

#### DESCRIPTION

The development is proposed on a flat level site behind the existing office buildings fronting Brannam Road in phase 1. The building is to be constructed in block with steel portal frame under a pitched sheet steel roof with part brick and clad elevations. The windows to be powder coated aluminium double glazed units.

### **PLANNING**

The site was granted planning permission 14<sup>th</sup> February 2014 application number 55882 for the erection of an office building and associated parking. The use consented is for an office B1 (Town & Country Planning (Use Classes) Order 1987)