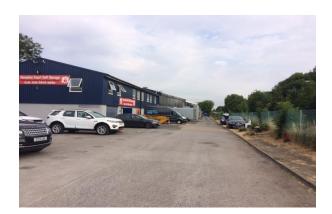

### **DESCRIPTION**

The Estate comprises a number of older style units created from originally two main rectangular properties, and part two storey, part single storey.

Access in and out of the Estate is from Summer Road, and the access road works on a one way system basis, with a car parking area at the front of the Estate.

### **ACCOMMODATION**

The available unit, Unit 1B-D, comprises a two storey unit, previously used for self storage purposes, of brick and profile cladding elevations, with a loading door accessible from the main estate road and car parking immediately outside the property. There are windows at both ground and first floors.