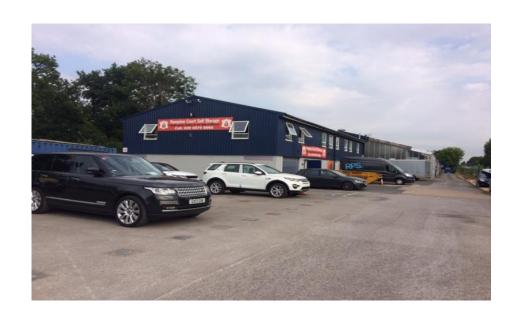

### **DESCRIPTION**

The Estate comprises a number of older style units created from originally two main rectangular properties, and part two storey, part single storey.

Access in and out of the Estate is from Summer Road, and the access road works on a one way system basis, with a car parking area at the front of the Estate.

### **ACCOMMODATION**

The available unit, Unit 1B-D, comprises a two storey unit, previously used for self storage purposes, of brick and profile cladding elevations, with a loading door accessible from the main estate road and car parking immediately outside the property. There are windows at both ground and first floors.