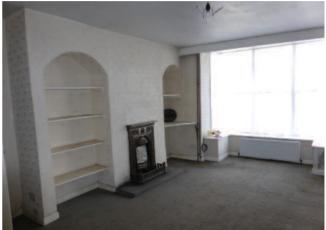

# Description

- · An appealing, good size, two storey semidetached house
- The interior, which has gas central heating, • requires modernisation There is a front garden
- ٠
- The property was the former home of Hannah Hauxwell, a local farmer and TV personality

#### Accommodation

- Ground Floor - Entrance Hall, Reception Room, Kitchen/Diner, Utility Room
- First Floor Three Bedrooms, Bathroom/WC • Total Gross Internal Area approximately •
  - 1,233 sq ft

Viewing