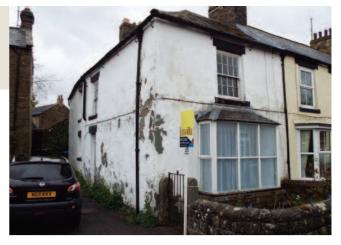

# **Bellview Cottage Cotherstone, Nr Barnard Castle** County Durham DL12 9QH

Of interest to owner occupiers, developers or as a holiday home. Located in a desirable village, an appealing, good size, three bedroom semi-detached cottage requiring modernisation. The former home of Hannah Hauxwell, a local farmer and TV personality. Vacant.

# Description

- · An appealing, good size, two storey semidetached house
- The interior, which has gas central heating, • requires modernisation There is a front garden
- ٠
- The property was the former home of Hannah Hauxwell, a local farmer and TV personality