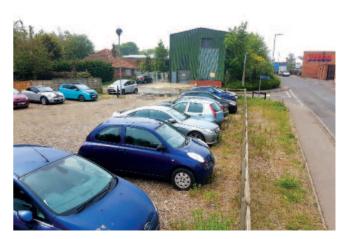

# Car Park, Upper Staithe Road Norwich, Norfolk NR12 9AX

Of interest to developers and investors, a flat car park site of approximately 654.6 sq m located close to shopping facilities. **Vacant.** 

# Tenure

Freehold.

### Location

- Located near to the junction with Old Market Road
- Extensive shopping facilities and restaurants can be found nearby along High Street
- The recreational amenities of Broadside Chalet Park are easily accessible

# Description

- A flat car park site
- Frontage to Upper Staithe Road
- May have development potential subject to requisite consents

### Accommodation

• Total Site Area 654.6 sq m

### Viewing

Please refer to our website savills.co.uk/auctions