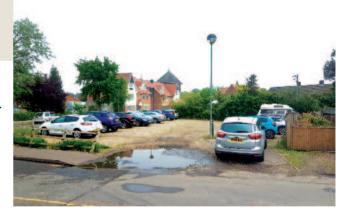

# Car Park, Upper Staithe Road Norwich, Norfolk NR12 9AX

Of interest to developers and investors, a flat car park site of approximately 654.6 sq m located close to shopping facilities. **Vacant.** 

# Tenure

Freehold.

### Location

- Located near to the junction with Old Market Road
- Extensive shopping facilities and restaurants can be found nearby along High Street
- The recreational amenities of Broadside Chalet Park are easily accessible

# Description

- A flat car park site
- Frontage to Upper Staithe Road
- May have development potential subject to requisite consents

### Accommodation

• Total Site Area 654.6 sq m

### Viewing

Please refer to our website savills.co.uk/auctions