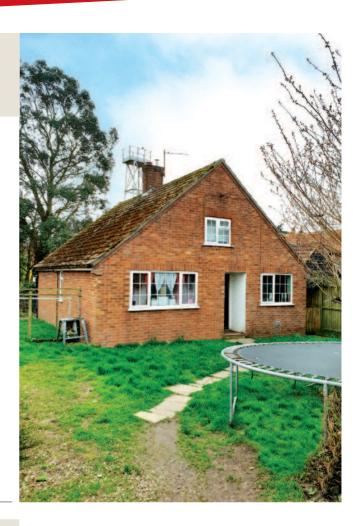

# Stalham Parkside Bungalow Upper Staithe Road Norwich, Norfolk NR12 9AX

A two bedroom bungalow in need of modernisation, convenient for shopping and leisure facilities. **Vacant.** 

### Tenure

Freehold.

#### Location

- Located near to the junction with Old Market Road
- Extensive shopping facilities and restaurants can be found nearby along High Street
- The recreational amenities of Broadside Chalet Park are easily accessible
- Worstead

### Description

- A detached house
- Rear garden

### Accommodation

Not internally inspected, believed to comprise:

- Ground Floor Reception Room, Kitchen, Room, Bathroom/WC
- First Floor Two Bedrooms

## Viewing

Please refer to our website **savills.co.uk/auctions** 

160