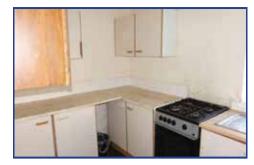

### **GROUND FLOOR**

Room 1 18ft 8in max x 12ft 2in Room 2 13ft 5in x 9ft 10in Dining room 12ft x 10ft Kitchen 10ft 1in max 6ft 8in min x 12ft 10in W.C.