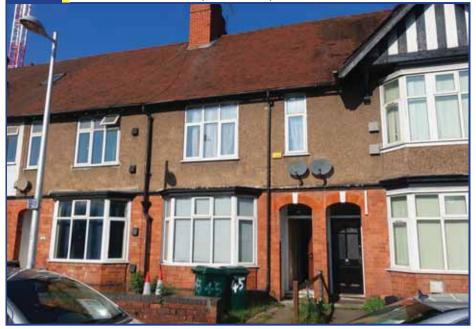

45 St. Patricks Road, City Centre, Coventry, CV1 2LP

\*Guide Price: £275,000 - £295,000

#### DESCRIPTION

LОТ **27** 

Unique opportunity - 6 bedroom three storey property city ring road. HMO licence held by the current owne need of improvement.

LOCATION

The property is located within the City ring road an access of the University and College.