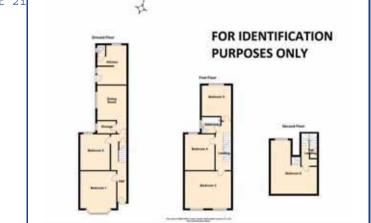

## ACCOMMODATION

### **GROUND FLOOR**

Room 1 18ft 8in max x 12ft 2in Room 2 13ft 5in x 9ft 10in Dining room 12ft x 10ft Kitchen 10ft 1in max 6ft 8in min x 12ft 10in W.C.

#### **FIRST FLOOR**

Room 3 15ft 10in x 12ft 6in Room 4 13ft 5in x 9ft 10in Room 5 11ft 7in max 9ft 11in min x 10ft 1in Bathroom

SECOND FLOOR

Room 6 8ft 8in max 8ft 9in min x 14ft 8in max 9ft 2i