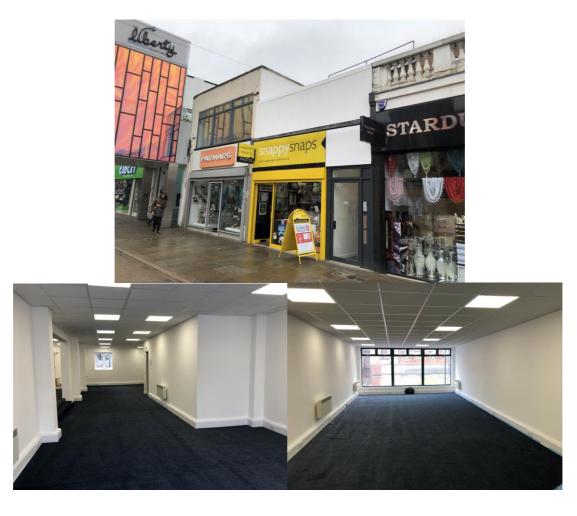

#### Location

Prime Town Centre located office space within the main pedestrianized section of South Street above Snappy Snaps and Parmars Shoes opposite Santander in this busy location.

## **Description**

Newly refurbished 1st Floor Office Space with prominent Ground floor entrance and excellent 1st floor window display signage potential.

The offices extend to approx 149sq.m/1600sq.ft and available for immediate occupation.

#### **Features**

- Prime position
- Newly refurbished
- Ground Floor Street Entrance
- Electric Heatina
- 1st Floor Window Signage potential
- Newly Carpeted
- Suspended Ceiling
- Kitchen
- Male & Female W.C.'s
- 3 Compartment perimeter trunking