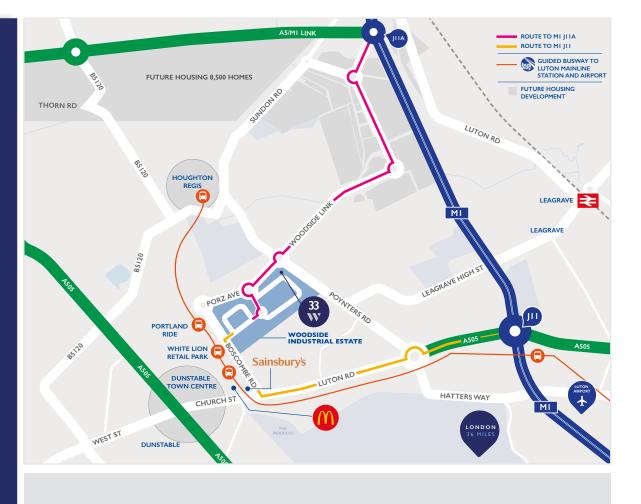

#### LOCATION

Woodside is strategically located in a prime position midway between Junctions II & IIa of the MI motorway. With easy access to the motorway via the A505 and new Woodside Link Road the MI provides a direct link to the M25 to the south and M6 to the North. Woodside is within 10 miles of London Luton Airport and Luton Mainline Station which can also be reached via the guided busway which has an alighting point at White Lion Retail Park.

Woodside Industrial Estate offers a mature, managed landscaped environment whilst benefitting from 24 hour on-site security, monitored CCTV throughout the estate, an estates office, broadband facilities and a good local bus service.