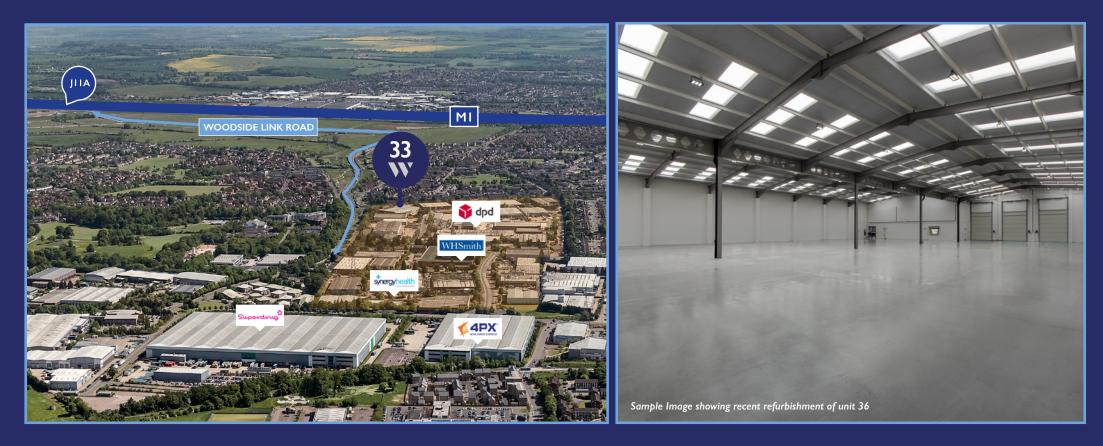

Major occupiers on the estate include WH Smith, DPD, Synergy Healthcare, Aryzta and Meggitt Plc.

#### SPECIFICATION

- To be refurbished
  4 level access doors
  35 car spaces
  6m eaves height
  Ground and first floor offices
  24 hour on site estate security
- Secure yard area
- Shopping and broadband facilities
  Dual access from Humphrys Road