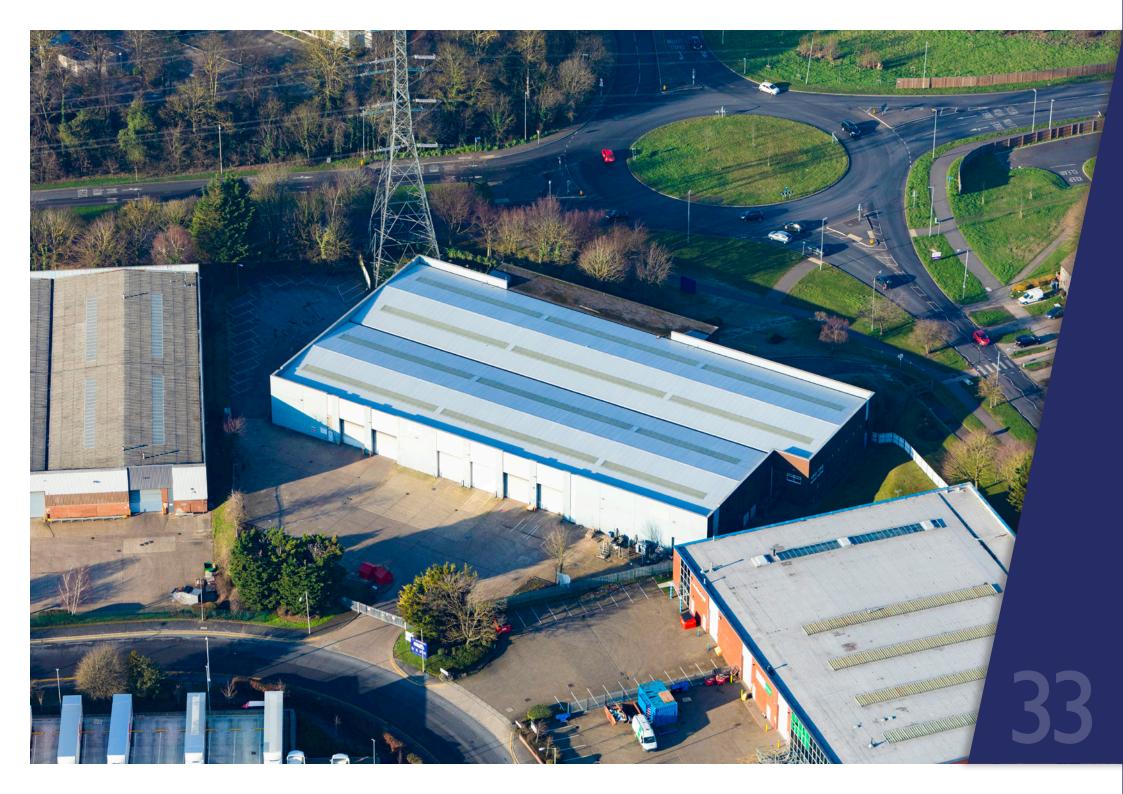

#### DESCRIPTION

Unit 33 comprises a detached warehouse unit in a prominent location fronting Poynters Road with a secure rear yard and separate car park. Available from June 2019 the unit will be refurbished prior to occupation.

#### SPECIFICATION

- To be refurbished
  4 level access doors
  35 car spaces
  6m eaves height
  Ground and first floor offices
  24 hour on site estate security
- Secure yard area
- Shopping and broadband facilities
  Dual access from Humphrys Road