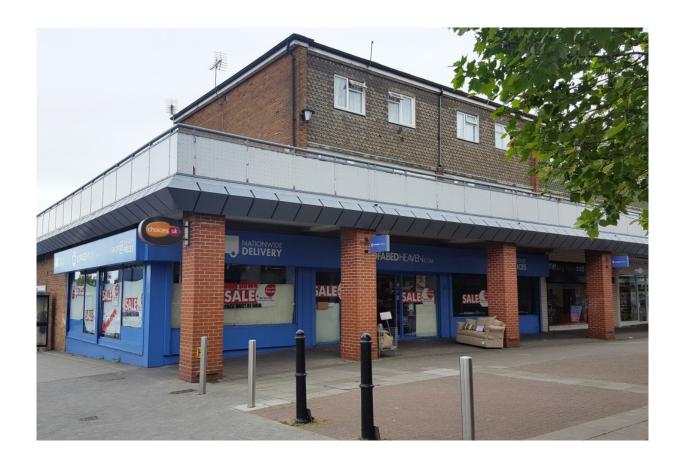

# 50-54 GREYWELL SHOPPING CENTRE LEIGH PARK, HAVANT, PO9 5AL

These particulars do not constitute any offer or contract and although they are believed to be correct, their accuracy cannot be guaranteed and they are expressly excluded from any contract. Services have not been tested and we can give no warranty as to their condition or operation.

### **ACCOMMODATION**

In a prominent corner position directly opposite Tesco, Farmfoods and Lidl, on the outside of the scheme thus enabling late night opening, outside seating, parking right outside, etc

## Unit 50-54

Total ground floor area -

# Approx 2900 sq ft

Rear loading, external shutters.