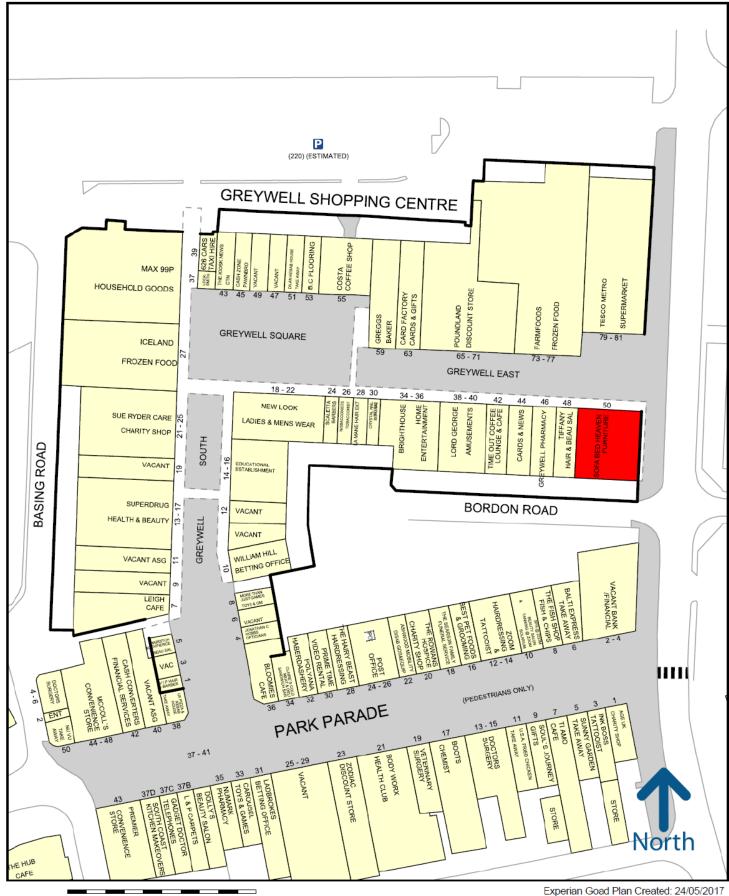

### **LOCATION & DESCRIPTION**

Situated about 1 mile to the North of Havant, on the south coast of Hampshire, Greywell Shopping Centre is an established district shopping complex with a majority of national multiple occupiers including Tesco, New Look, Farmfoods, Poundland, Iceland, and Greggs, many of whom have recently renewed their leases, while the most recent letting is a 2000 sq ft store to Costa.

Extensive parking surrounds the scheme which occupies a prominent retailing location in the centre of Leigh Park with a dedicated immediate catchment of in excess of 30,000 people.

### **ACCOMMODATION**

In a prominent corner position directly opposite Tesco, Farmfoods and Lidl, on the outside of the scheme thus enabling late night opening, outside seating, parking right outside, etc