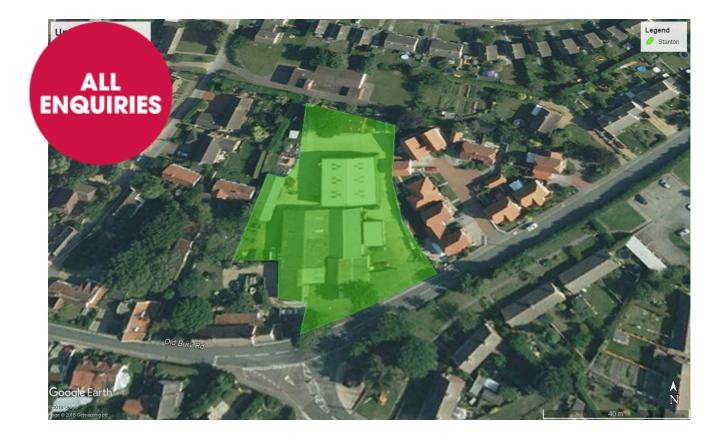

## LOCATION

The site is situated in the centre of Stanton which is located approximately ten miles north east of Bury St Edmunds and 12 miles south east of Diss with the A143 providing road connection between the two towns.

#### DESCRIPTION

The property consists of a range of industrial and workshop units which have been used for various purposes in the past but more recently for the sale and servicing of garden equipment and ancillary items.