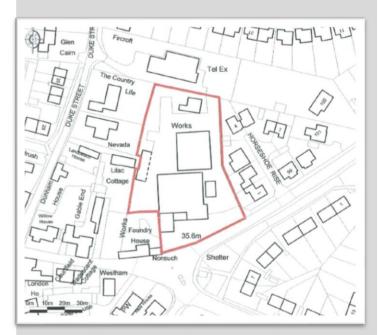

#### DESCRIPTION

The property consists of a range of industrial and workshop units which have been used for various purposes in the past but more recently for the sale and servicing of garden equipment and ancillary items.

#### ACCOMMODATION

The properties have the following approximate Gross Internal areas:

| Description     | Sq M  | Sq Ft |
|-----------------|-------|-------|
| Sales           | 284.7 | 3,064 |
| Workshop        | 70    | 753   |
| Store           | 101.7 | 1,094 |
| Canteen         | 55.5  | 597   |
| Store           | 157.8 | 1,698 |
| Office          | 132.9 | 1,430 |
| Stores          | 112.6 | 1,212 |
| Workshop/Office | 395.5 | 4,256 |