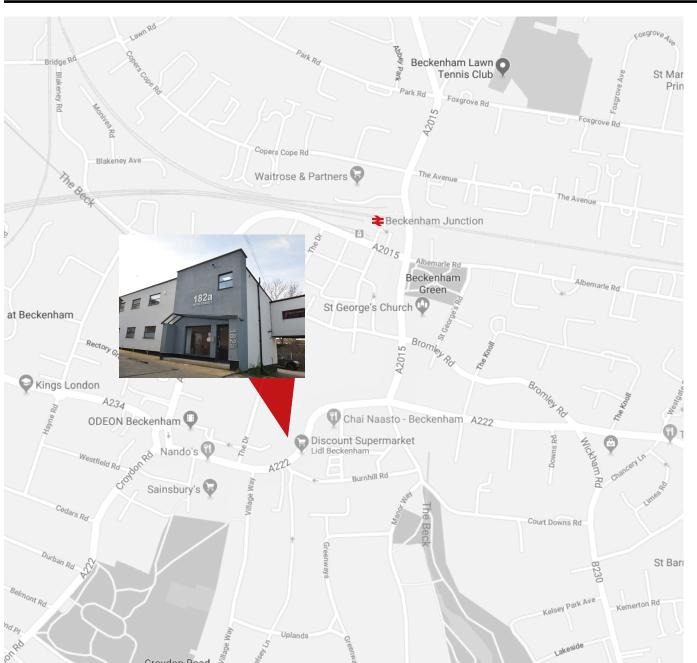

## LOCATION

The subject property is located on Beckenham High Street, which offers an array of shops, restaurants and other typical high street amenities such as Boots, Sainsbury's and Costa's located just yards away. Beckenham Junction Station is located within 0.5 miles, and offers regular train services into London Bridge and London Victoria in approx. 23 minutes. Bus stops are located on the high street and regularly service the local area and further afield. There are public parking facilities nearby on Fairfield Road and Village Way, costing £4.80 per day.