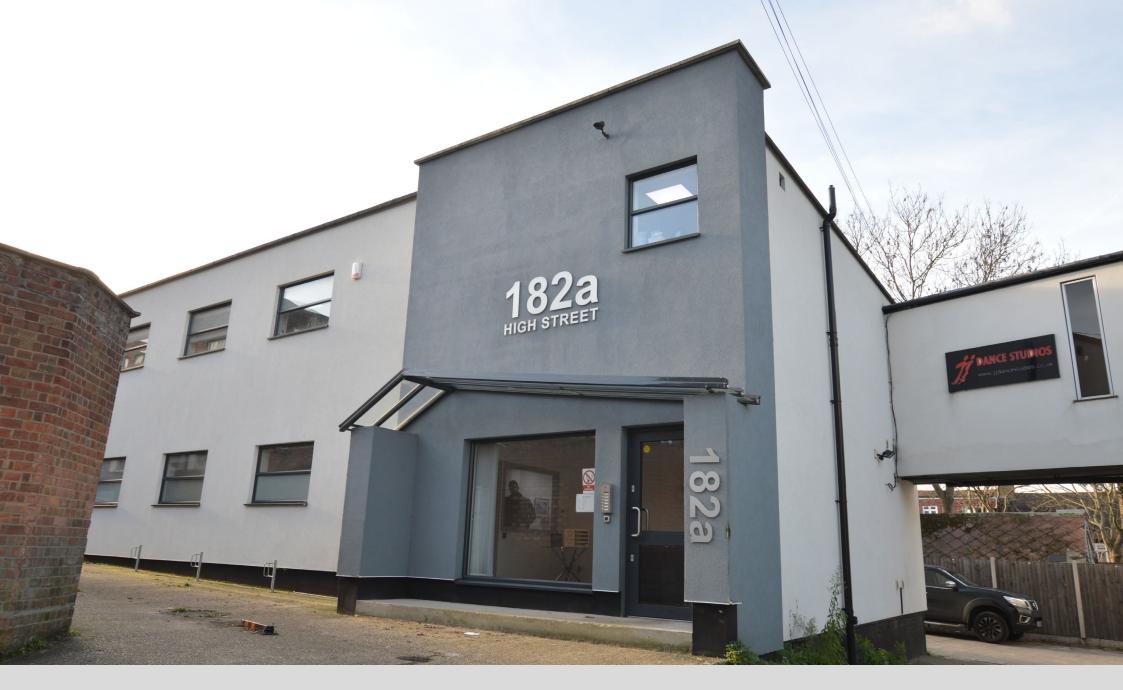

## **DESCRIPTION**

A selection of 3 modern office suites on the first floor of a recently refurbished office building on Beckenham High Street. The offices benefit from air conditioning, CAT 5 cabling, double glazed windows and secure key code access. There are shared kitchen and W/C facilities on the first floor. The office suites are available immediately on a lease or licence agreement.

## LOCATION

The subject property is located on Beckenham High Street, which offers an array of shops, restaurants and other typical high street amenities such as Boots, Sainsbury's and Costa's located just yards away. Beckenham Junction Station is located within 0.5 miles, and offers regular train services into London Bridge and London Victoria in approx. 23 minutes. Bus stops are located on the high street and regularly service the local area and further afield. There are public parking facilities nearby on Fairfield Road and Village Way, costing £4.80 per day.