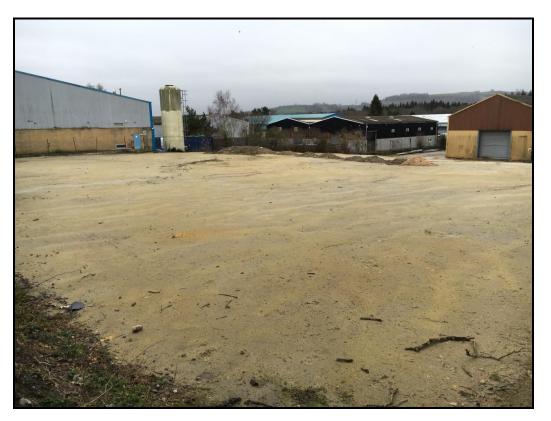

The site occupies a position off Cavalier Road, behind No7, the principle route through the estate. The property currently comprises an irregular shaped area of general level (slightly sloping to the South) made up ground. The entire site is part fenced and gated; the owner has indicated that the entire site will be enclosed with fencing prior to occupation. There is access directly on to Cavalier Road via a side entrance alongside No7.

#### ACCOMMODATION

Brief details of the accommodation with approximate dimensions are as follows:-

| Site Depth | Metric Imperial |      |
|------------|-----------------|------|
|            | 49m             | 160' |
| Site Width | 54m             | 177' |