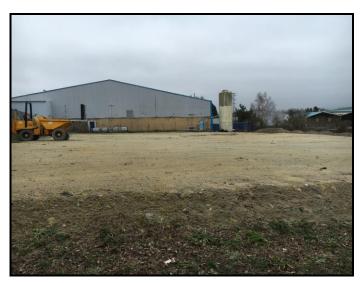

The site occupies a position off Cavalier Road, behind No7, the principle route through the estate. The property currently comprises an irregular shaped area of general level (slightly sloping to the South) made up ground. The entire site is part fenced and gated; the owner has indicated that the entire site will be enclosed with fencing prior to occupation. There is access directly on to Cavalier Road via a side entrance alongside No7.

#### ACCOMMODATION

Brief details of the accommodation with approximate dimensions are as follows:-

| Site Depth | Metric Imperial |      |
|------------|-----------------|------|
|            | 49m             | 160' |
| Site Width | 54m             | 177' |