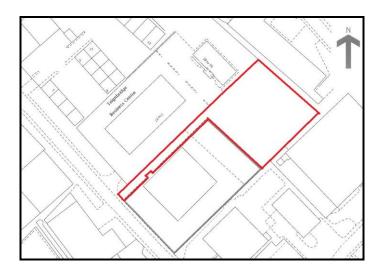

The site occupies a position off Cavalier Road, behind No7, the principle route through the estate. The property currently comprises an irregular shaped area of general level (slightly sloping to the South) made up ground. The entire site is part fenced and gated; the owner has indicated that the entire site will be enclosed with fencing prior to occupation. There is access directly on to Cavalier Road via a side entrance alongside No7.

#### ACCOMMODATION

Brief details of the accommodation with approximate dimensions are as follows:-

| Site Depth | Metric Imperial |      |
|------------|-----------------|------|
|            | 49m             | 160' |
| Site Width | 54m             | 177' |