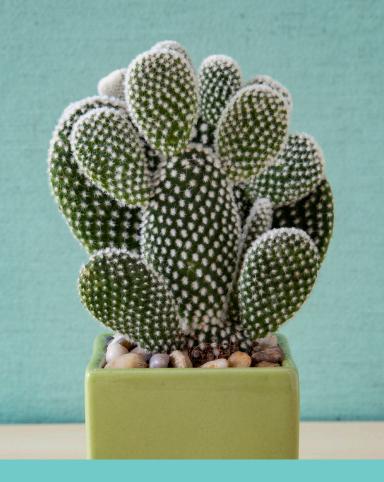

# OPUNTIA MICRODASYS ALBATA "BUNNY EARS"

# **ADDITIONAL NOTES**

This paddle cactus is a favorite among indoor and outdoor succulent growers. The green pads of this cacti form shrubs.

The pads are not covered in spines, but white or yellow aureoles that look like tufts of cotton. Although they may look soft, use caution when handling them!