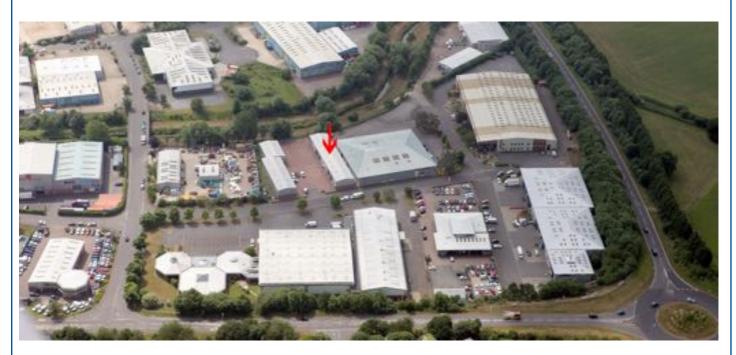

## LOCATION

Situated in the heart of the Bellbrook Business Park being almost directly opposite **TR Fastenings** and adjoining **Westminster Teak** in Westminster House, **SLM Toyota** and **Pureprint**.