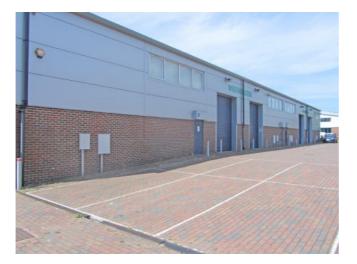

Modern Industrial Units/Warehouse 5,120 sq ft To Let - May Divide Subject To Negotiation UNITS 5, 6, 7 & 8 HOLBEIN PLACE BOLTON CLOSE, UCKFIELD TN22 1PH

## ACCOMMODATION

Holbein Place is constructed as two terraces of units with these units being one terrace and **EBC Motor Factors** and **Teambase** being in the other. Units 5-8 were occupied as a single building but could be divided to form up to 4 separate units.

## Outside

To the front of the units is a brick pavioured area for loading & car parking.At the southern end of the building is a small yard for additional outside storage. COMMERCIAL SURVEYORS ESTATE AGENTS & VALUERS