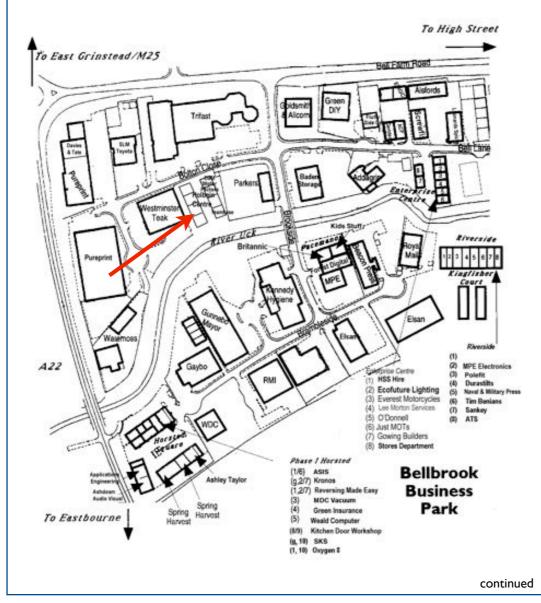

## LOCATION

Situated in the heart of the Bellbrook Business Park being almost directly opposite **TR Fastenings** and adjoining **Westminster Teak** in Westminster House, **SLM Toyota** and **Pureprint**.