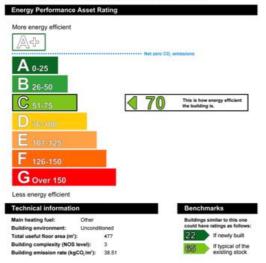

## Units 5-8 Holbein Place, Uckfield

| Energy Performance    | Certificate |
|-----------------------|-------------|
| Non-Domestic Building |             |

HM Government

UNITS 5, 6, 7 & 8 Holbein Place Bolton Close UCKFIELD TN22 1QZ Certificate Reference Number: 9194-3061-0665-0905-9321

This certificate shows the energy rating of this building. It indicates the energy efficiency of the building fabric and the heating, ventilation, cooling and lighting systems. The rating is compared to two benchmarks for this type of building; one appropriate for new buildings and one appropriate for existing buildings. There is more advice on how to interpret this information on the Government's website www.communities.gov.uk/epbd.