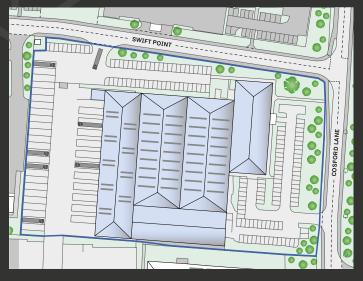

### **Specification**

- 6.5m 12m eaves
- 3 level loading doors
- 11 dock level loading doors
- 25,267 sq ft of offices
- 164 car parking spaces
- Gas fired hot air blowers
- Lighting
- 45m yard depth

#### Accommodation

| Floor Areas          | Sq Ft   | Sq M  |
|----------------------|---------|-------|
| Warehouse            | 74,911  | 6,960 |
| Ground Floor Offices | 12,725  | 1,182 |
| First Floor Offices  | 12,542  | 1,165 |
| Total                | 100,178 | 9,307 |