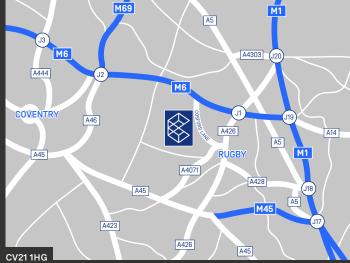

#### Location

Rugby is a leading industrial location within the UK given its strong transport links and access to the wider Midlands motorway network via the M6. The unit is situated 2.5 miles north of Rugby town centre and is accessed via the A426 dual carriageway.