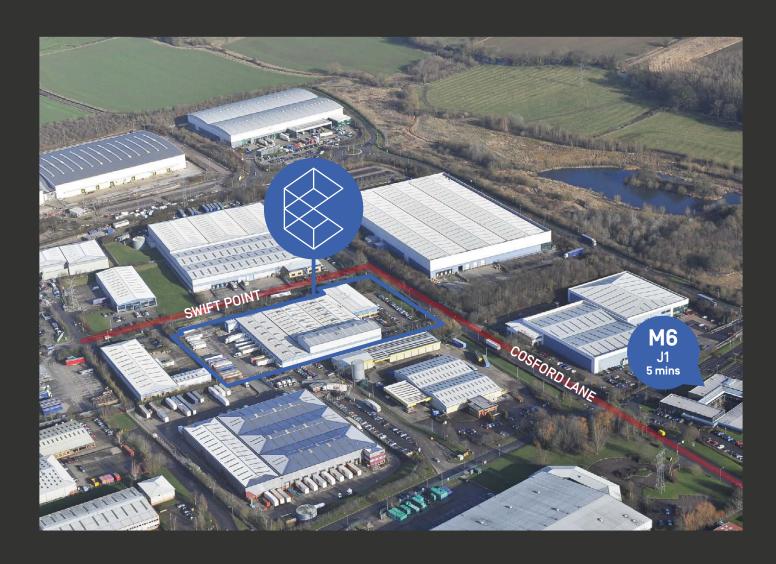

# COSFORD POINT

Cosford Lane Rugby CV211HG

100,178 sq ft Industrial / Warehouse Unit To Let / For Sale

COSFORDPOINT.COM

#### Location

Rugby is a leading industrial location within the UK given its strong transport links and access to the wider Midlands motorway network via the M6. The unit is situated 2.5 miles north of Rugby town centre and is accessed via the A426 dual carriageway.