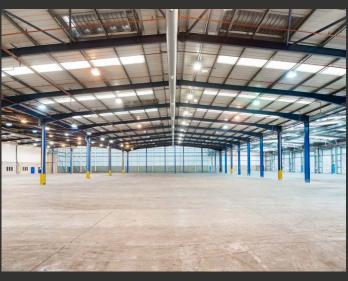

### **Specification**

- 6.5m 12m eaves
- 3 level loading doors
- 11 dock level loading doors
- 25,267 sq ft of offices
- 164 car parking spaces
- Gas fired hot air blowers
- Lighting
- 45m yard depth

#### Accommodation

| Floor Areas          | Sq Ft   | Sq M  |
|----------------------|---------|-------|
| Warehouse            | 74,911  | 6,960 |
| Ground Floor Offices | 12,725  | 1,182 |
| First Floor Offices  | 12,542  | 1,165 |
| Total                | 100,178 | 9,307 |