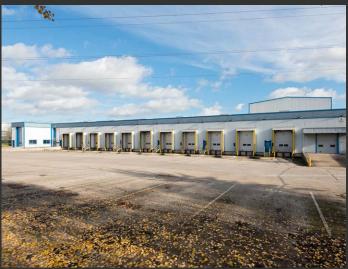

### **Specification**

- 6.5m 12m eaves
- 3 level loading doors
- 11 dock level loading doors
- 25,267 sq ft of offices
- 164 car parking spaces
- Gas fired hot air blowers
- Lighting
- 45m yard depth