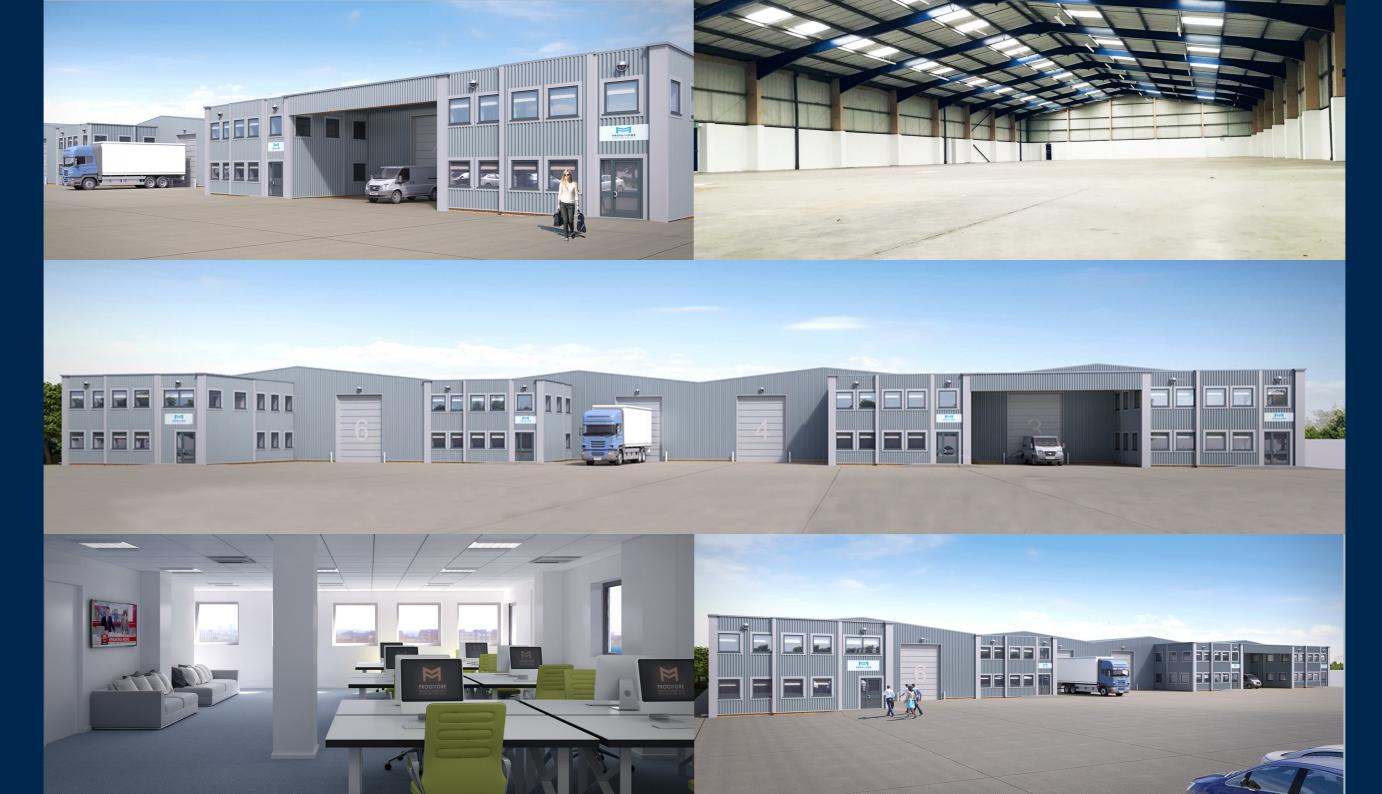

Units 3-6 comprise a terrace of 4 warehouse units which will be comprehensively refurbished and benefit form a large secure yard.

The units benefit from minimum eaves of 4.5m rising to 5.8m with 4 level loading doors and fitted offices at ground and first floor.

The units can be combined to offer 47,612 sq ft (4,423 sq m) with a self-contained yard or alternatively split into individual units.

## **MORE SPECIFICATION**

- To be refurbished
- Secure yard
- Maximum yard depth of 46m
- Min eaves height 4.5m to max 5.8m
- 4 level loading doors
- Translucent roof lights
- Fitted 2 storey offices
- WC's
- Planning for B1c / B8 / B2
- Car parking spaces