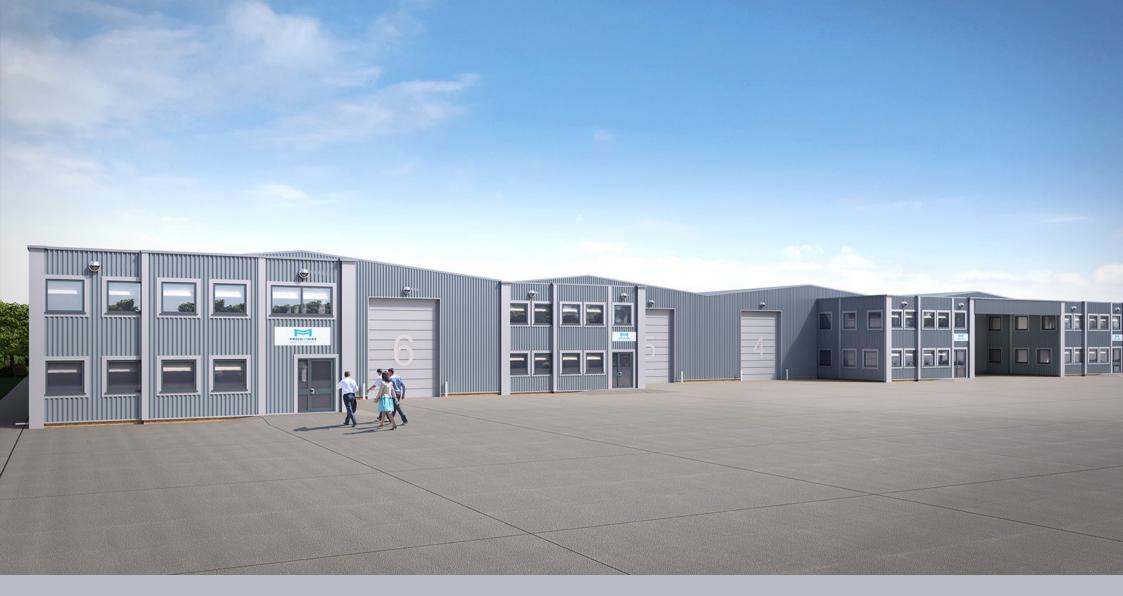

# UNITS 3-6 TO LET FULLY REFURBISHED INDUSTRIAL / WAREHOUSE 47,612 SQ FT (4,423 SQ M)

The Frogmore Estate is situated in the heart of Park Royal fronting onto Acton Lane offering excellent access to central London, the A40/M40 and M25.

Units 3-6 comprise a terrace of 4 warehouse units which will be comprehensively refurbished and benefit form a large secure yard.

The units benefit from minimum eaves of 4.5m rising to 5.8m with 4 level loading doors and fitted offices at ground and first floor.

The units can be combined to offer 47,612 sq ft (4,423 sq m) with a self-contained yard or alternatively split into individual units.