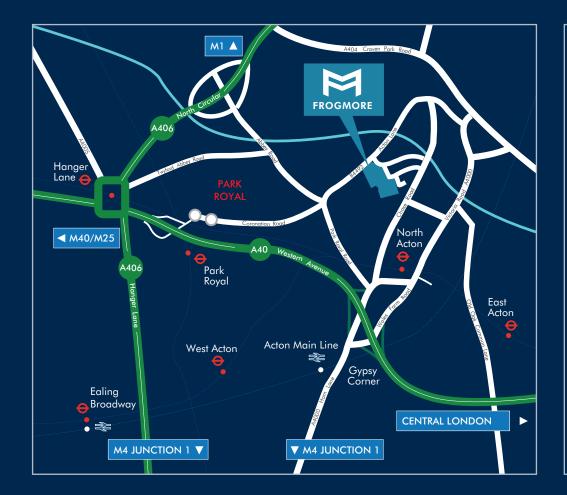

# UNITS 3-6 TO LET FULLY REFURBISHED INDUSTRIAL / WAREHOUSE 47,612 SQ FT (4,423 SQ M)

The Frogmore Estate is situated in the heart of Park Royal fronting onto Acton Lane offering excellent access to central London, the A40/M40 and M25.

# MORE ACCESS / DISTANCES

| Harlesden (Underground)     | 0.6 miles  | 3 mins  |
|-----------------------------|------------|---------|
| Acton Main Line (Crossrail) | 1.5 miles  | 7 mins  |
| A40 Western Avenue          | 1.8 miles  | 8 mins  |
| A406 North Circular         | 1.9 miles  | 9 mins  |
| Park Royal (Underground)    | 2.0 miles  | 9 mins  |
| M1 Junction 1               | 5.9 miles  | 16 mins |
| Central London              | 8.5 miles  | 28 mins |
| M40 Junction                | 11.7 miles | 21 mins |
| Heathrow Airport            | 12.4 miles | 30 mins |
| M25 Junction 16             | 13.7 miles | 24 mins |

Source for distances and drive times: Google Maps

www.colliers.com/uk/industrial

Patrick Rosso 07825 571048 patrick.rosso@colliers.com

Isa Naeem 07889 432972 isa.naeem@colliers.com

Jamie Hargreaves 07468 711232 Jamie.Hargreaves@cbre.com