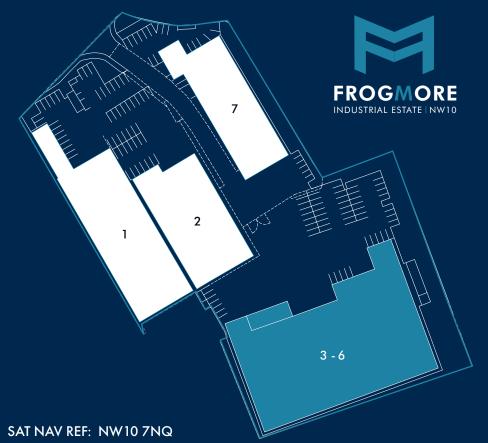

Units 3-6 comprise a terrace of 4 warehouse units which will be comprehensively refurbished and benefit form a large secure yard.

The units benefit from minimum eaves of 4.5m rising to 5.8m with 4 level loading doors and fitted offices at ground and first floor.

The units can be combined to offer 47,612 sq ft (4,423 sq m) with a self-contained yard or alternatively split into individual units.