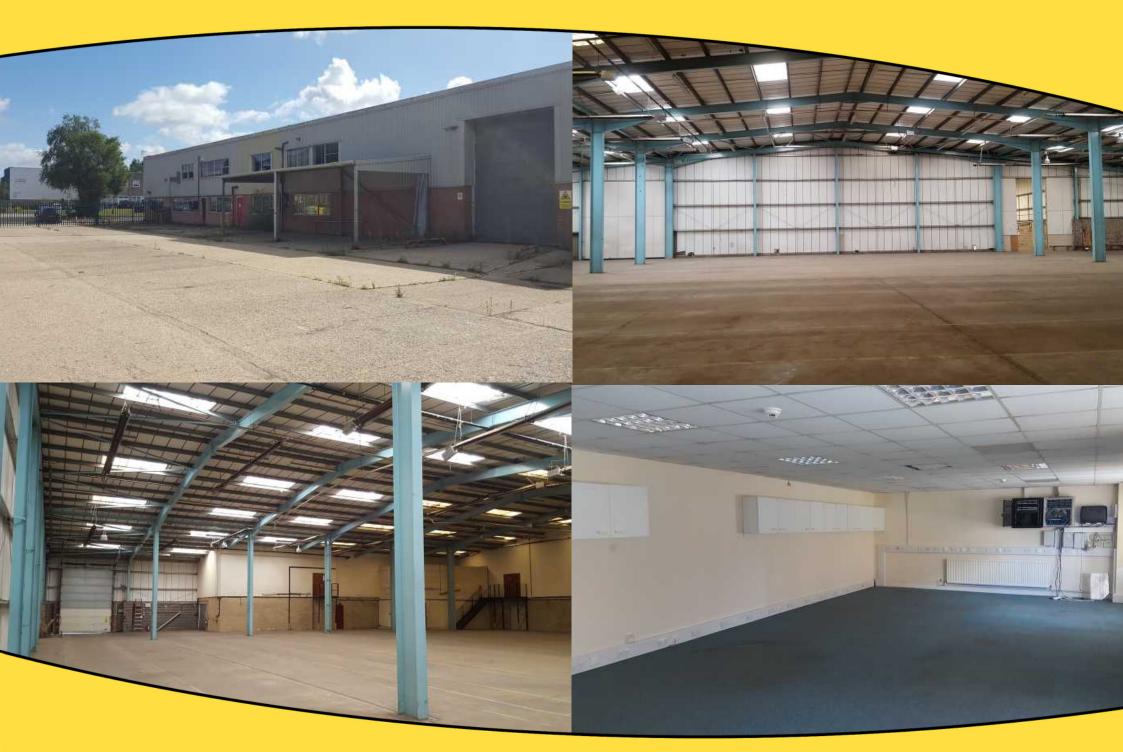

# Description

The property has a prominent frontage to Blackmoor Road. It is constructed of a steel portal frame with part profiled steel cladding and part brick elevations. The front elevation provides two storey accommodation incorporating a range of office and storage space. The rear provides high bay warehousing in two interconnecting sections with two separate loading doors. There is a minimum eaves throughout the warehouse of 20ft 6" (6.25 m).

Externally there is a concrete yard providing car parking and loading/unloading areas.

## Accommodation

| Ground Floor offices / stores | 6,760  | sq. ft. |
|-------------------------------|--------|---------|
| First Floor Offices / stores  | 6,760  | sq. ft. |
| Middle Warehouse              | 14,770 | sq. ft. |
| Rear Warehouse                | 10,210 | sq. ft. |
|                               |        |         |