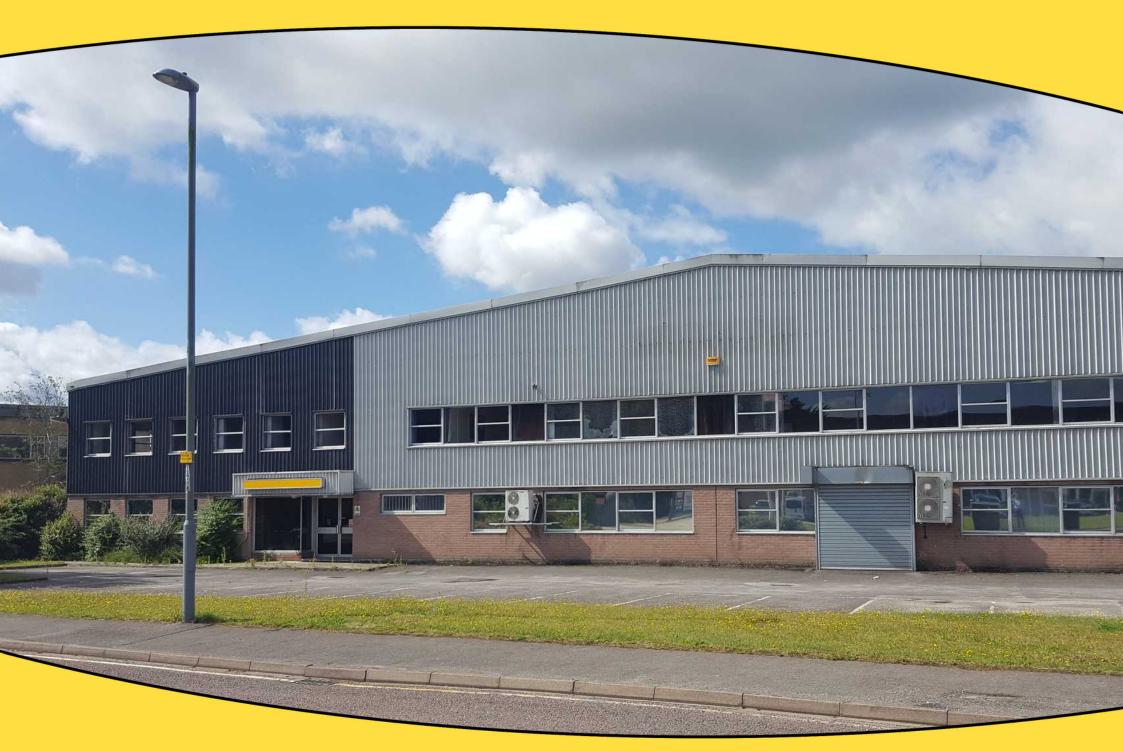

# Prominent Warehouse with Two Storey Offices

- 38,500 sq. ft. approx.
- 33 Blackmoor Road, Ebblake Industrial Estate, Verwood, BH31 6AT

33 Blackmoor Road, Ebblake Industrial Estate, Verwood, BH31 6AT

33 Blackmoor Road, Ebblake Industrial Estate, Verwood, BH31 6AT

# Description

The property has a prominent frontage to Blackmoor Road. It is constructed of a steel portal frame with part profiled steel cladding and part brick elevations. The front elevation provides two storey accommodation incorporating a range of office and storage space. The rear provides high bay warehousing in two interconnecting sections with two separate loading doors. There is a minimum eaves throughout the warehouse of 20ft 6" (6.25 m).