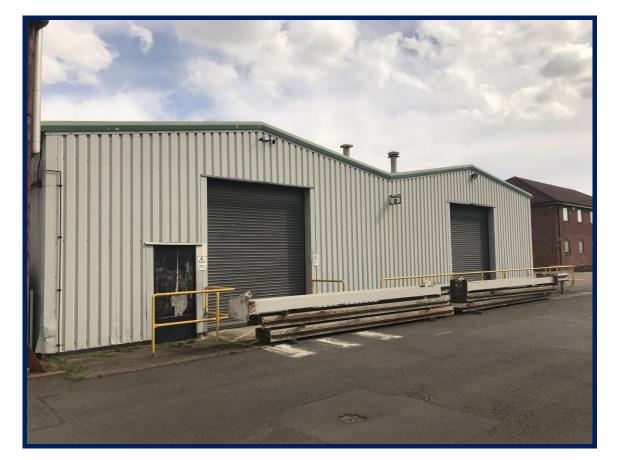

# UNIT 5, QUIBELL'S LANE, NEWARK NG24 2AL

- Surplus workshop, extending to approx. 3,378 ft<sup>2</sup>(314 m<sup>2</sup>)
- Set within secure distribution centre with controlled gated access and site security
- Close to A1, A46 & A17 trunk roads for easy regional & national road access
- TO LET on new lease.

### **DESCRIPTION & LOCATION**

The property comprises surplus workshop within a large secure distribution centre operated by Rainbows Night Freight. Quibell's Lane is conveniently located approximately <sup>1</sup>/<sub>2</sub> a mile from the junction of the A1, A46 and A17 trunk roads.