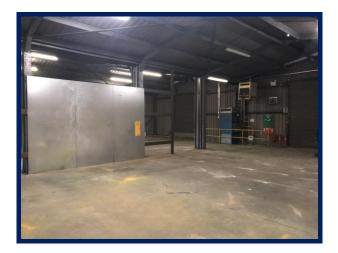

### **DESCRIPTION & LOCATION**

The property comprises surplus workshop within a large secure distribution centre operated by Rainbows Night Freight. Quibell's Lane is conveniently located approximately <sup>1</sup>/<sub>2</sub> a mile from the junction of the A1, A46 and A17 trunk roads.

### ACCOMMODATION

The current availability comprises:

| WORKSHOP/STORE | ft <sup>2</sup> | <b>m</b> <sup>2</sup> |
|----------------|-----------------|-----------------------|
| Unit A5        | 3,378           | 314                   |