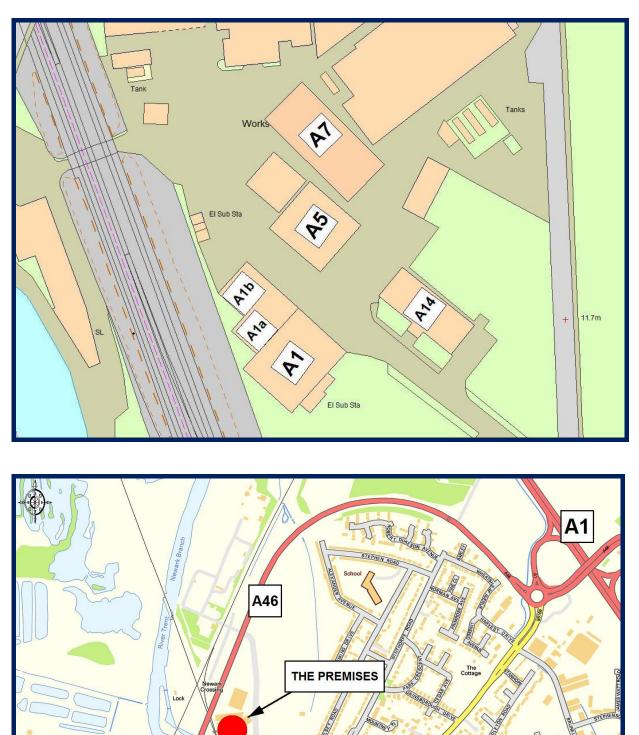

The property is shown, for identification purposes only on the attached ordnance survey extract.

## **QUIBELL'S LANE, NEWARK, NG24 2AL**

For Identification Purposes Only

**O**PW

ORKE

D DRIVE

NUE

UIBELL'S LANE

HATCHET'S LANE