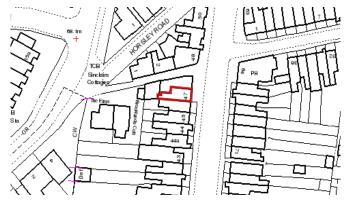

## LOCATION

The property is situated in a predominantly residential location, although with some offices, local shops and numerous pubs close by. Bromley Town Centre is 0.3 miles away and Bromley North Station slightly closer providing frequent services into London Bridge and London Cannon Street via Grove Park.