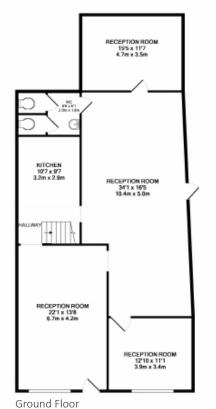

, one private office and three further office spaces. There is also a modern kitchen and toilets. The building has been well looked after both internally and outside, and is currently occupied by in excess of 20 staff. The property may also be suitable for conversion to C3 residential (STPP).

## LOCATION

The property is situated in a predominantly residential location, although with some offices, local shops and numerous pubs close by. Bromley Town Centre is 0.3 miles away and Bromley North Station slightly closer providing frequent services into London Bridge and London Cannon Street via Grove Park.



E: commercial@acorn.ltd.uk
W: acorncommercial.co.uk

1 Sherman Road, Bromley, Kent BR1 3JH T: 020 8315 5454

120 Bermondsey Street, London SE1 3TX T: 020 7089 6555 Home





# FLOORPLAN





382 sqft





## **TERMS**

Offers in the region of £500,000 are invited for the vacant freehold interest.

## VAT

We understand that VAT is not applicable in this transaction.

### **SERVICES**

We understand the property is connected to all mains services, however, interested parties are advised to make their own enquiries in this regard.

## **EPC**

An EPC is available upon request.

## **VIEWINGS**

All viewings are strictly by prior appointment with Acorn's Commercial & Development Division on 020 8315 5454.





1,352 sqft

For more information contact: Adam Hosking on 020 8315 5454

Meet the rest of the team...

This [brochure and its content] is copyright of Acorn Limited © 2016. All rights reserved. Any redistribution or reproduction of part or all of the contents in any for