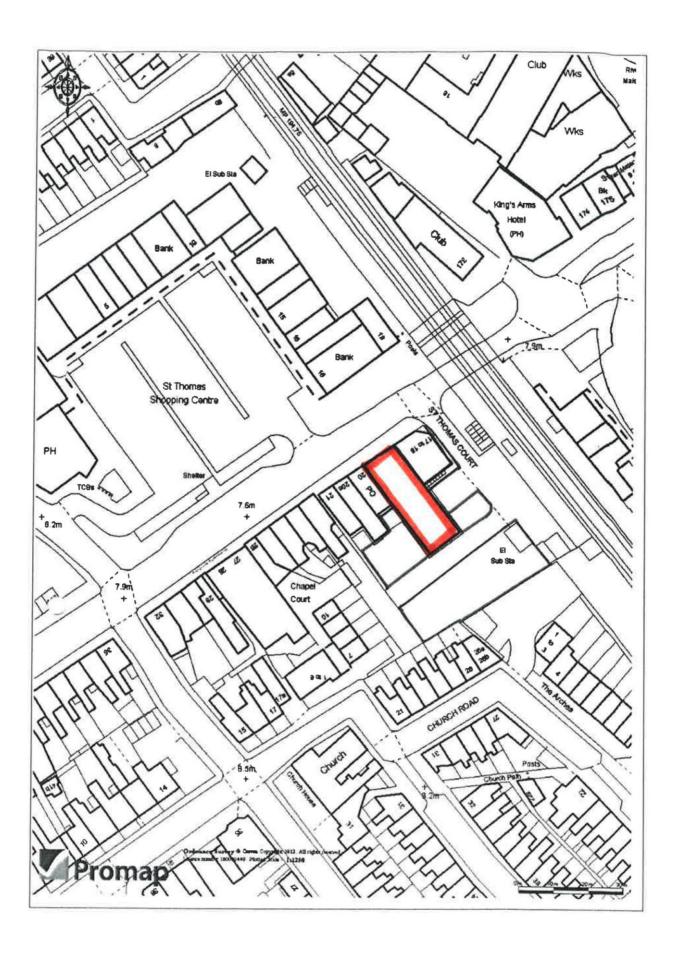

#### Location

St Thomas is a large residential suburb south of the River Exe, a short distance from Exeter city centre. The property is located opposite the popular St Thomas Shopping Centre which is anchored by the Co-op supermarket with other occupiers including Lloyds Bank, NatWest, Dominos and a number of national and local independent retailers.

Cowick Street is also a popular location for a mixture of national and local occupiers such as Ivor Doble Jewellers, Papa John Pizza's, Hospiscare, Devon Air Ambulance and Subway.

St Thomas Railway Station is within easy walking distance from the property.