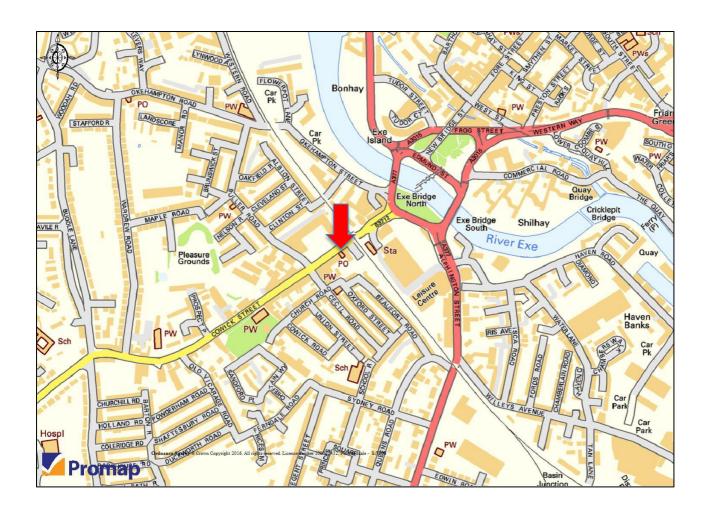

#### Location

St Thomas is a large residential suburb south of the River Exe, a short distance from Exeter city centre. The property is located opposite the popular St Thomas Shopping Centre which is anchored by the Co-op supermarket with other occupiers including Lloyds Bank, NatWest, Dominos and a number of national and local independent retailers.

Cowick Street is also a popular location for a mixture of national and local occupiers such as Ivor Doble Jewellers, Papa John Pizza's, Hospiscare, Devon Air Ambulance and Subway.

St Thomas Railway Station is within easy walking distance from the property.