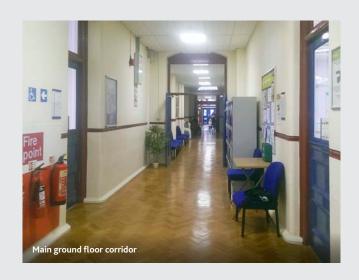

## Description

The building is currently occupied by Oxford Brookes University and is used for the teaching of adult nursing courses. Due to expansion, the University will be relocating to larger premises during 2016.

#### **Amenities**

- Gas fired central heating
- Teaching/lecture rooms and offices
- Male, female and disabled toilets
- Kitchen
- Excellent car parking
- Passenger/disabled lift