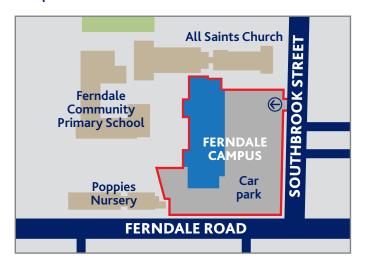

#### Location

The property is located at the junction with Ferndale Road and Southbrook Street and lies close to the B4289. Swindon town centre and both the rail and bus stations are within one mile.

## Site plan & local area