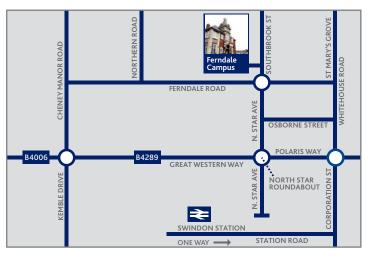

#### Location

The property is located at the junction with Ferndale Road and Southbrook Street and lies close to the B4289. Swindon town centre and both the rail and bus stations are within one mile.

## Site plan & local area