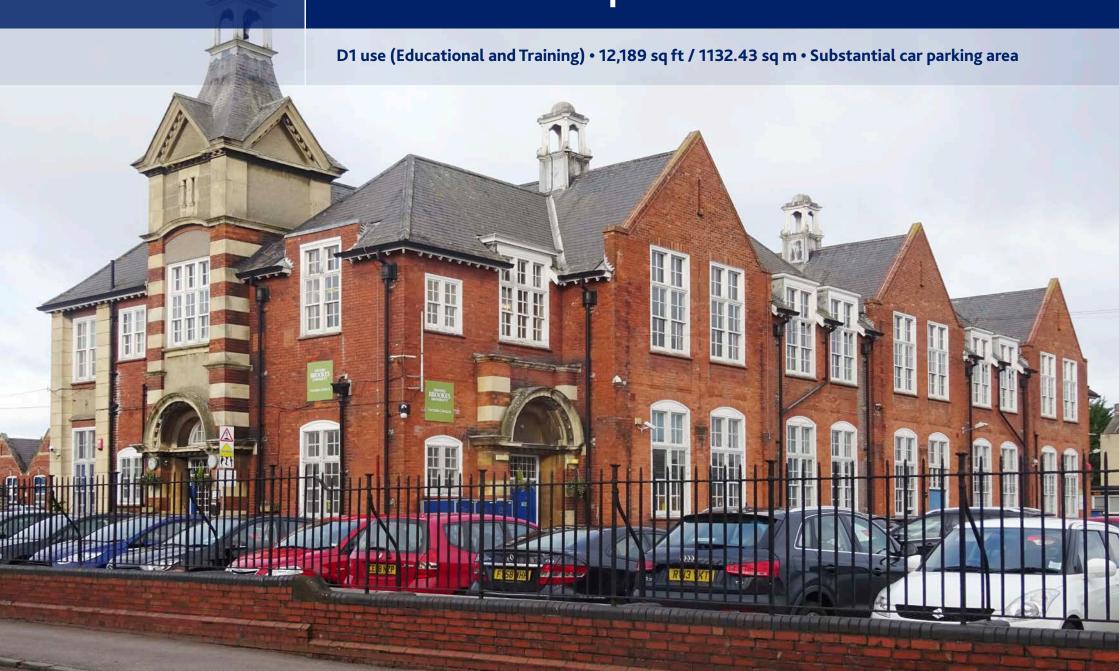

## Description

The building is currently occupied by Oxford Brookes University and is used for the teaching of adult nursing courses. Due to expansion, the University will be relocating to larger premises during 2016.

The property comprises a two storey detached Edwardian former school building located on a site of approximately 0.3 hectares (0.75 acres). The site provides parking for approximately 76 cars.

In addition, there are basement areas accommodating the boilers and limited storage space.

## **Planning**

It is understood the property currently has consent for Class D1 use (non residential education and training centre). The building is regarded as one of significant local interest and also regarded as a heritage asset. Interested parties are advised to make their own enquiries of Swindon Borough Council.