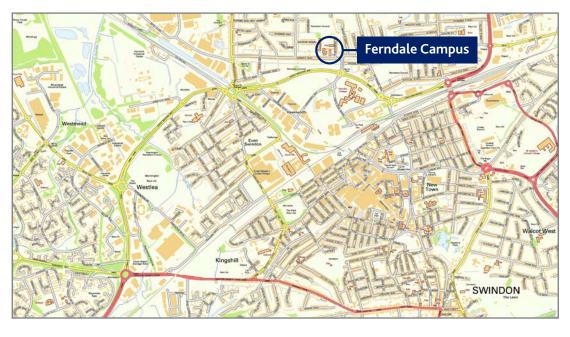

#### Location

The property is located at the junction with Ferndale Road and Southbrook Street and lies close to the B4289. Swindon town centre and both the rail and bus stations are within one mile.

## Site plan & local area