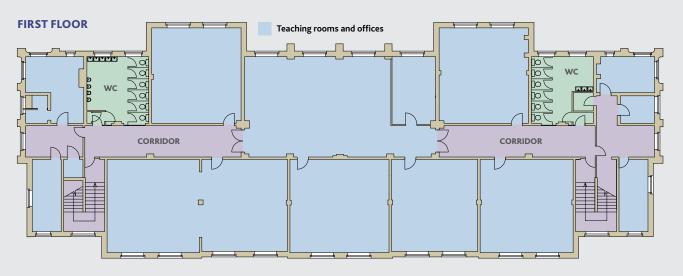

The property comprises a two storey detached Edwardian former school building located on a site of approximately 0.3 hectares (0.75 acres). The site provides parking for approximately 76 cars.

In addition, there are basement areas accommodating the boilers and limited storage space.

#### **APPROXIMATE NET INTERNAL FLOOR AREAS**

| Ground Floor | 5,820 sq.ft.  | 540.71 sq.m.   |
|--------------|---------------|----------------|
| First Floor  | 6,369 sq.ft.  | 591.72 sq.m.   |
| Total        | 12,189 sq.ft. | 1,132.43 sq.m. |