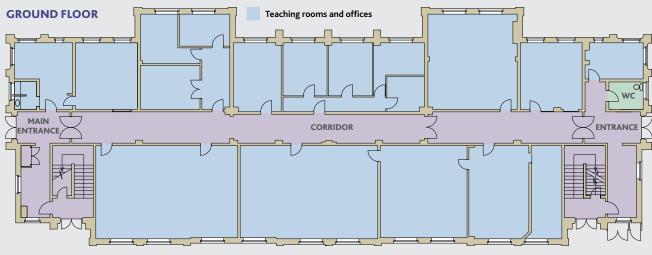

#### **APPROXIMATE NET INTERNAL FLOOR AREAS**

| Ground Floor | 5,820 sq.ft.  | 540.71 sq.m.   |
|--------------|---------------|----------------|
| First Floor  | 6,369 sq.ft.  | 591.72 sq.m.   |
| Total        | 12,189 sq.ft. | 1,132.43 sq.m. |