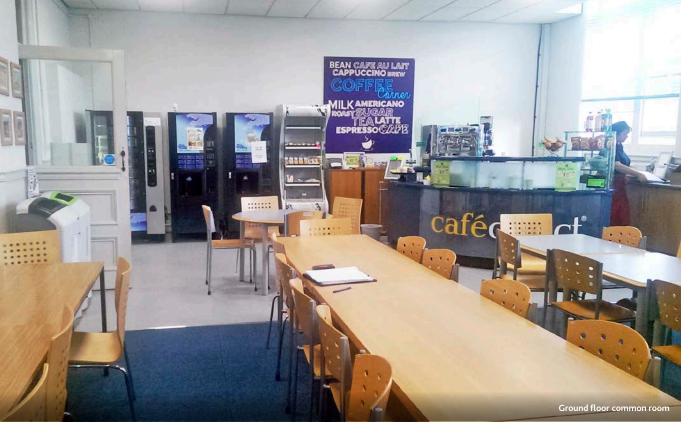

## Description

The building is currently occupied by Oxford Brookes University and is used for the teaching of adult nursing courses. Due to expansion, the University will be relocating to larger premises during 2016.

#### **Amenities**

- Gas fired central heating
- Teaching/lecture rooms and offices
- Male, female and disabled toilets
- Kitchen
- Excellent car parking
- Passenger/disabled lift