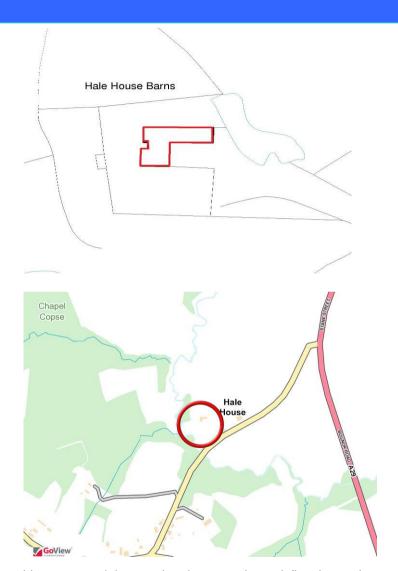

### Location

Hale House Farm lies just off the A29, approximately one mile to the South of Ockley. Ockley village is located near to the Surrey/ Sussex border with the nearby towns of Dorking and Cranleigh approximately 7 miles away.

Ockley has good road access with the A24 and A29 roads being nearby. Gatwick airport is approximately 20 miles and London approximately 31 miles.

The nearest train station is Ockley Station which offers services direct to London Victoria in just over an hour.