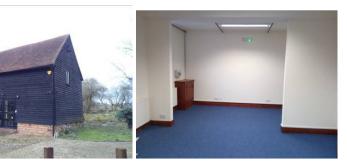

# **Description**

Set in a quiet, rural location, the site comprises a period timber framed barn, with adjoining former brick built stables that have been converted to offices. This self contained office building will have the following features:

- High speed fibre broadband
- Shower room (office 1)
- Toilet facilities (male & female)
- New modern Lighting

- Large private parking area
- Fitted kitchen (Offices 1 & 2)
- Attractive wood beams
- Newly carpeted

## **Floor Areas**

We have measured the premise on a net internal floor area basis as follows:

|                              | Sq m                  | Sq ft       |
|------------------------------|-----------------------|-------------|
| Office 1 & 2                 | _                     | Under Offer |
| Ground floor (room1)         | 29.66 m <sup>2</sup>  | 319 sq ft   |
| Ground floor (room 2)        | 25.83 m <sup>2</sup>  | 278 sq ft   |
| 1 <sup>st</sup> floor office | 30.25 m <sup>2</sup>  | 325 sq ft   |
| Kitchen                      | 5 m <sup>2</sup>      | 54 sq ft    |
| Store/corridor               | 15.34 m <sup>2</sup>  | 170 sq ft   |
|                              | 106.08 m <sup>2</sup> | 1,146 sq ft |
| Office 3 & 4                 |                       | Available   |
| Ground floor office          | 98.74 m <sup>2</sup>  | 1,063 sq ft |
| Kitchen                      | 4.08 m <sup>2</sup>   | 44 sq ft    |
| Mezzanine                    | 32.42 m <sup>2</sup>  | 349 sq ft   |
|                              | 135.24 m <sup>2</sup> | 1,456 sq ft |
| Total floor area:            | 241.73 m <sup>2</sup> | 2,602 sq ft |