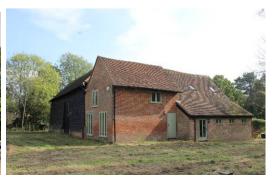

# THE OLD STABLES, OKEWOOD HILL, OCKLEY, SURREY, RH5 5NA

- RURAL BARN CONVERSION WITH LARGE PARKING AREA
- GROUND & 1<sup>ST</sup> FLOOR OFFICES TO RENT
- OFFICE 1 & 2 UNDER OFFER
- OFFICE 3 & 4 AVAILABLE 1,456 SQ FT (135.24 m<sup>2</sup>)
- HIGH SPEED FIBRE BROADBAND

# **Description**

Set in a quiet, rural location, the site comprises a period timber framed barn, with adjoining former brick built stables that have been converted to offices. This self contained office building will have the following features: