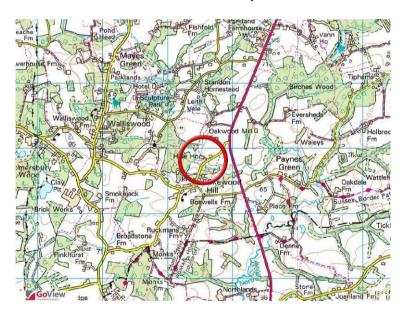

### Location

Hale House Farm lies just off the A29, approximately one mile to the South of Ockley. Ockley village is located near to the Surrey/ Sussex border with the nearby towns of Dorking and Cranleigh approximately 7 miles away.

Ockley has good road access with the A24 and A29 roads being nearby. Gatwick airport is approximately 20 miles and London approximately 31 miles.

The nearest train station is Ockley Station which offers services direct to London Victoria in just over an hour.