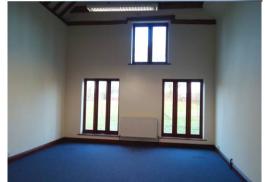

# **Description**

Set in a quiet, rural location, the site comprises a period timber framed barn, with adjoining former brick built stables that have been converted to offices. This self contained office building will have the following features:

- High speed fibre broadband
- Shower room (office 1)
- Toilet facilities (male & female)
- New modern Lighting

- Large private parking area
- Fitted kitchen (Offices 1 & 2)
- Attractive wood beams
- Newly carpeted