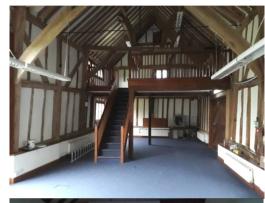

# **Description**

Set in a quiet, rural location, the site comprises a period timber framed barn, with adjoining former brick built stables that have been converted to offices. This self contained office building will have the following features:

- High speed fibre broadband
- Shower room (office 1)
- Toilet facilities (male & female)
- New modern Lighting

- Large private parking area
- Fitted kitchen (Offices 1 & 2)
- Attractive wood beams
- Newly carpeted