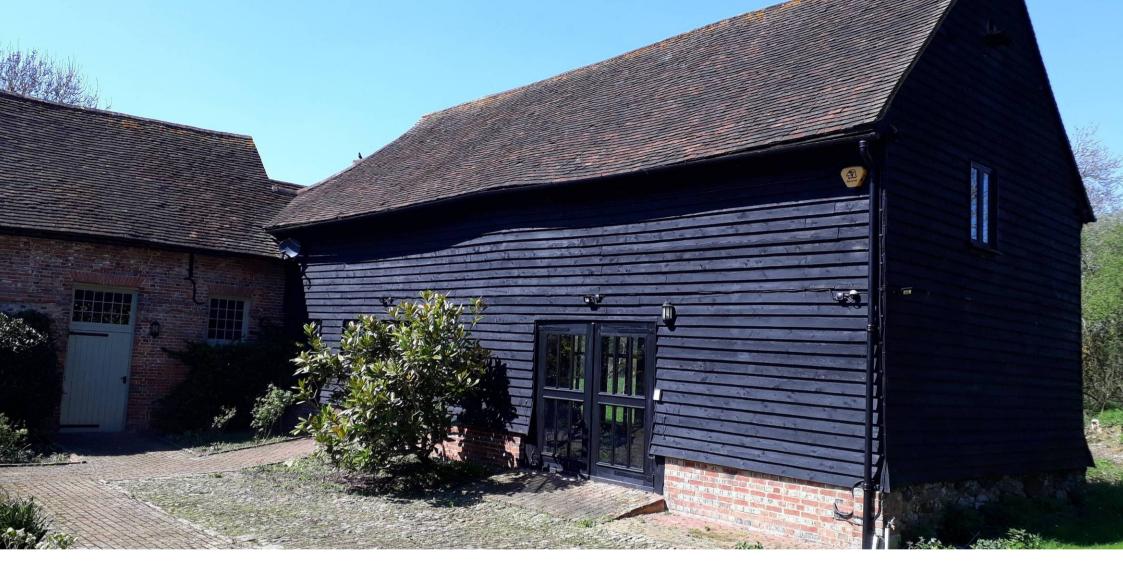

# **Description**

Set in a quiet, rural location, the site comprises a period timber framed barn, with adjoining former brick built stables that have been converted to offices. This self contained office building will have the following features:

- High speed fibre broadband
- Shower room (office 1)
- Toilet facilities (male & female)
- New modern Lighting

- Large private parking area
- Fitted kitchen (Offices 1 & 2)
- Attractive wood beams
- Newly carpeted