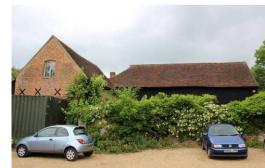

# **Description**

Set in a quiet, rural location, the site comprises a period timber framed barn, with adjoining former brick built stables that have been converted to offices. This self contained office building will have the following features: