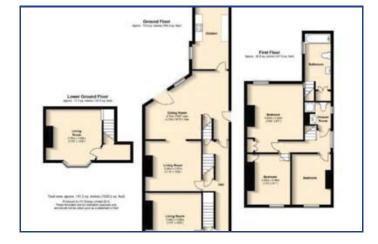

#### **ACCOMMODATION**

Cellar: 12 ft 4 in max x 12 ft 3 in max

**GROUND FLOOR** 

Hallway

Front room: 12 ft 9 in max x 12 ft 8 in max

Lounge: 12 ft 9 in max x 11 ft 3 in

Dining room: 15 ft 3 in max x 11 ft 8 in min 18 ft max

FIRST FLOOR

Bathroom: 12 ft 6 in x 5 ft 7 in

Shower room:

Bedroom 1: 12 ft 10 in max x 11 ft 3 in max 8 ft 3 in min

Bedroom 2: 11 ft 3 in x 10 ft 2 in max Bedroom 3: 11 ft 3 in x 8 ft 8 in

## **OUTSIDE**

To the rear is a private courtyard.