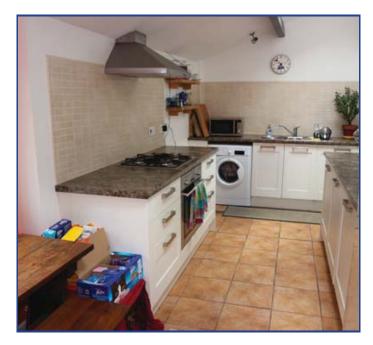

## **DESCRIPTION**

Unique opportunity - Character property comprising 3 bedrooms, 2 bathrooms, 3 reception rooms, kitchen, cellar room and courtyard to rear. Having gas central heating and double glazing, the property is well presented and ready to move in.