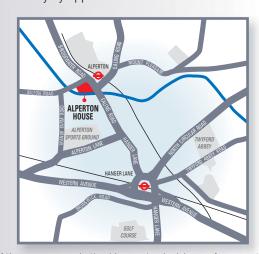

### Location

Alperton House is prominently situated on the Bridgewater Road at the junction with Ealing Road within close proximity to the Hanger Lane gyratory system. This provides direct access to Central London via the A40 and connections to the other major communication links including M40, M25, M4 and M1 via the North Circular A406. Rail services are available within walking distance from Alperton Underground Station (Piccadilly Line) which provides easy access to Central London.