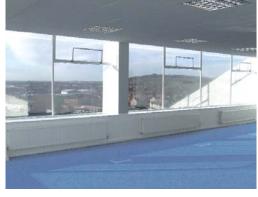

# Description

Alperton House provides fully refurbished office accommodation over five floors served by an impressive ground floor reception with two eight person passenger lifts. At first floor level 22,000 square feet of fully open plan accommodation is available as a whole or in parts. One of the largest floor plates in the North/West London area. Alperton House has been the subject of an ongoing refurbishment programme which has ensured that the building always offers up to date facilities, and is presented in first class condition.