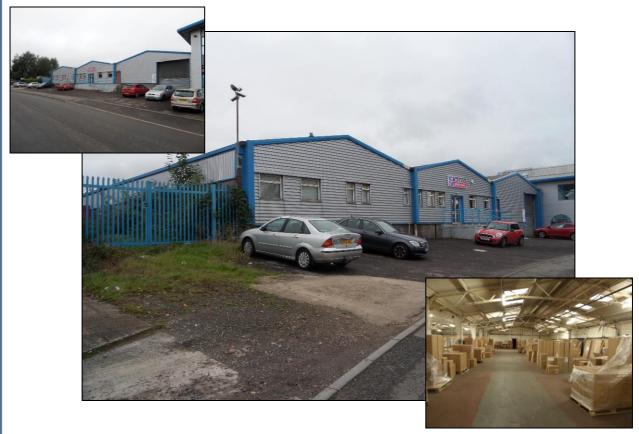

#### **Description**

The property comprises a semi-detached workshop of 3 bays benefitting from the following:

- Concrete framed construction;
- External profiled metal clad elevations;
- 3x open bays;
- Pitched roofs inc. translucent panels;
- Concrete floor;
- Dock loading facility;
- Additional side gate access;
- Front off-road car parking;
- · Integral office and ancillary facilities;

#### **Accommodation (Gross Internal Area)**

|           | Sq.m. | Sq.ft. |
|-----------|-------|--------|
| Bay 1     | 607   | 6,535  |
| Bay 2     | 642   | 6,912  |
| Bay 3     | 719   | 7,737  |
| TOTAL GIA | 2,009 | 21,626 |