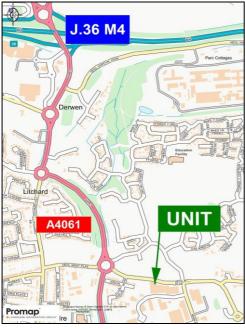

#### Location (CF31 2AL)

The property is situated on the Litchard Industrial Estate which is itself within the Brackla Industrial Estate, Bridgend.

It is located just off Main Avenue, which is c. 1 mile south of J.36 of the M4 at Sarn, via the A4061 dual-carriageway. The estate is directly accessed off the new B4181 Coity by-pass and opposite the large Parc Derwen housing development. Other occupiers in the immediate vicinity include Tile & Bath Store.