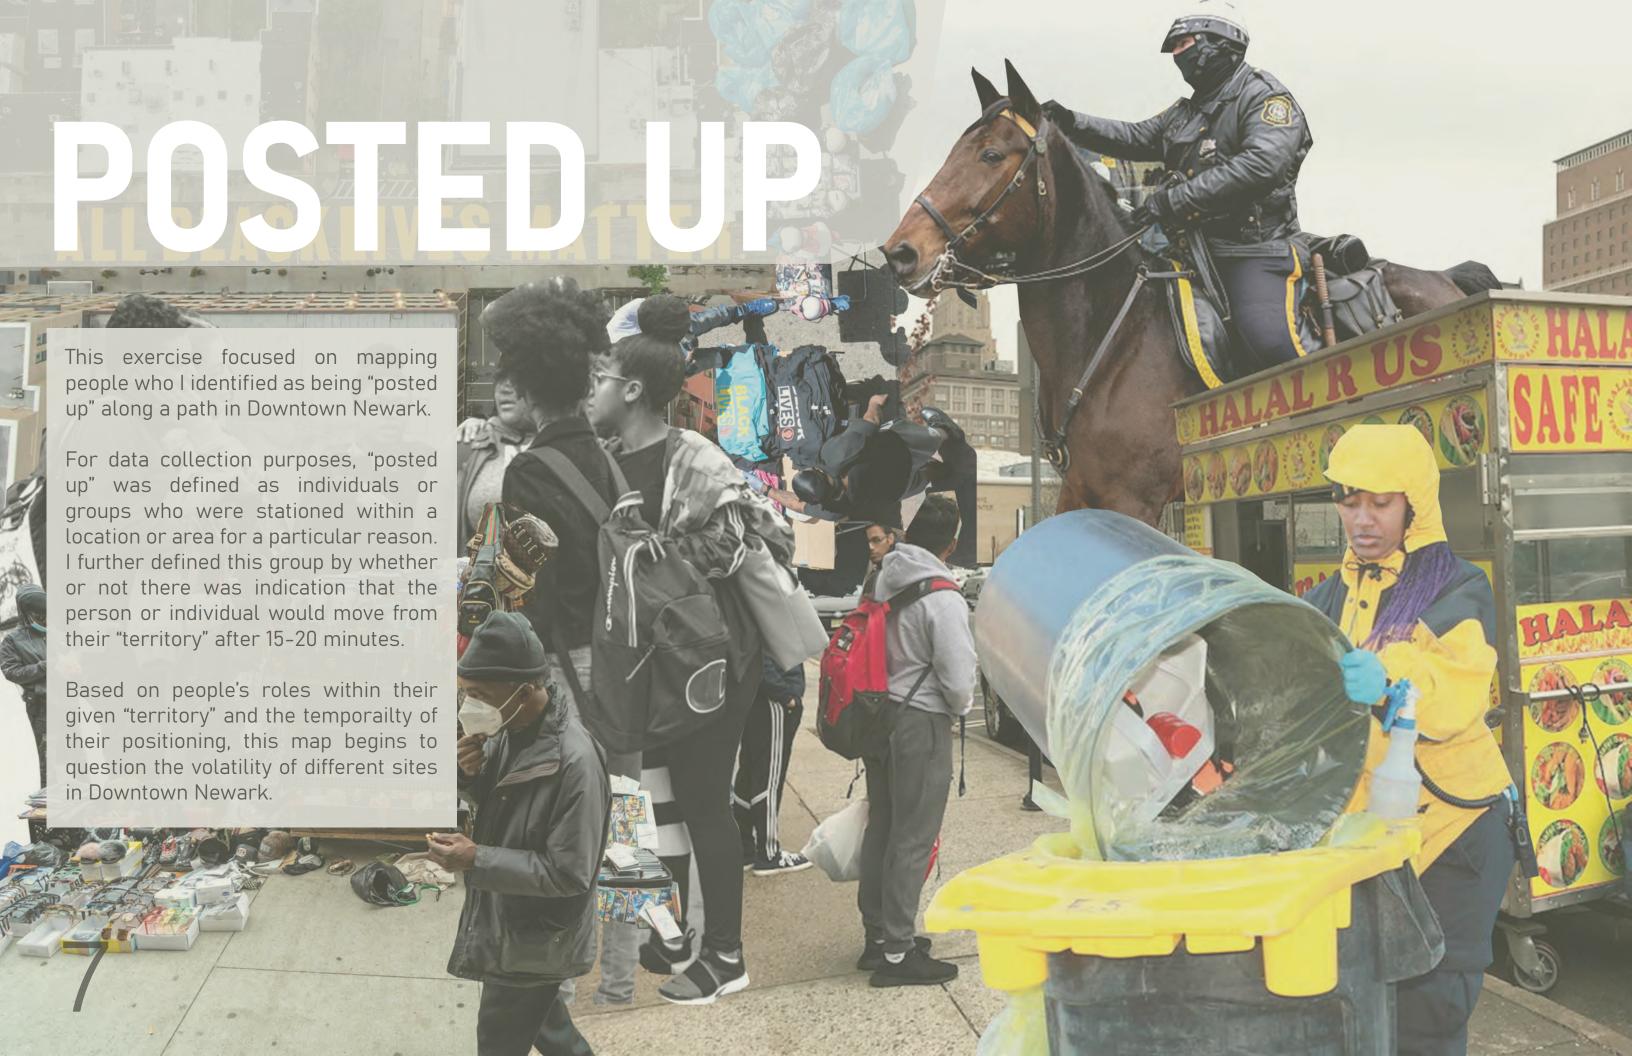

What remains and why does has it been preserved?

Projection: WGS/Pseudo-Mercator EPSG:3857
Sources: https://digital.npl.org/islandora/object/newarkmaps%3A2db8bfce-9711-42df-8146-b42570ffb9d3

If conflict were to occur within a particular person's "territory", how would they intervene and what would be the consequesce of their intervention?

SAFETY PARTOL / SECURITY **GUARD** 

STREET CLEANER

**BUSINESS OWNER / EMPLOYEE** 

**COMMUNITY MEMBER** 