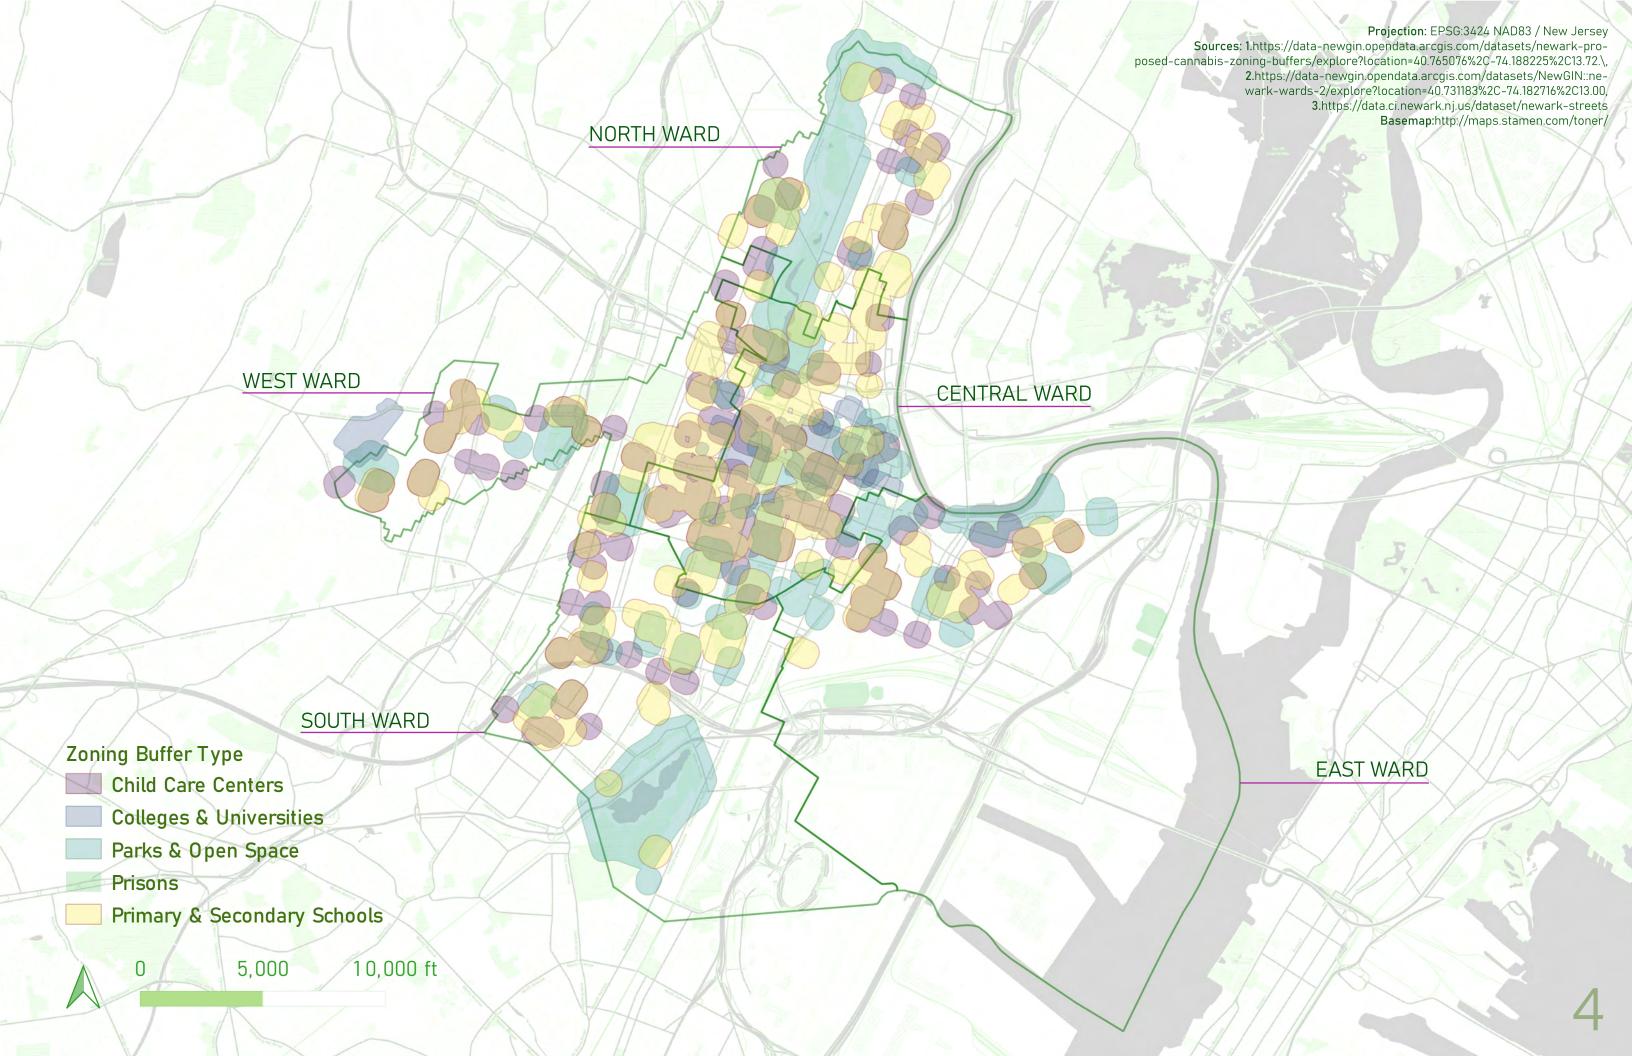

## PROPOSED CANNABIS ZONING BUFFERS BY WARD

The legalization of cannabis in the State of New Jersey has created the need to define and regulate its use through zoning ordaninces. The city of Newark has proposed "Buffer Zones", which define where cannabis businesses may or may not operate. These zones would require businesses to maintain a radial distance from places like daycares, schools, universities, parks, and prisons. The concentration of these zones leave limited space for businesses to open on commercial streets, which would force business owners to settle in residential and industrial areas.