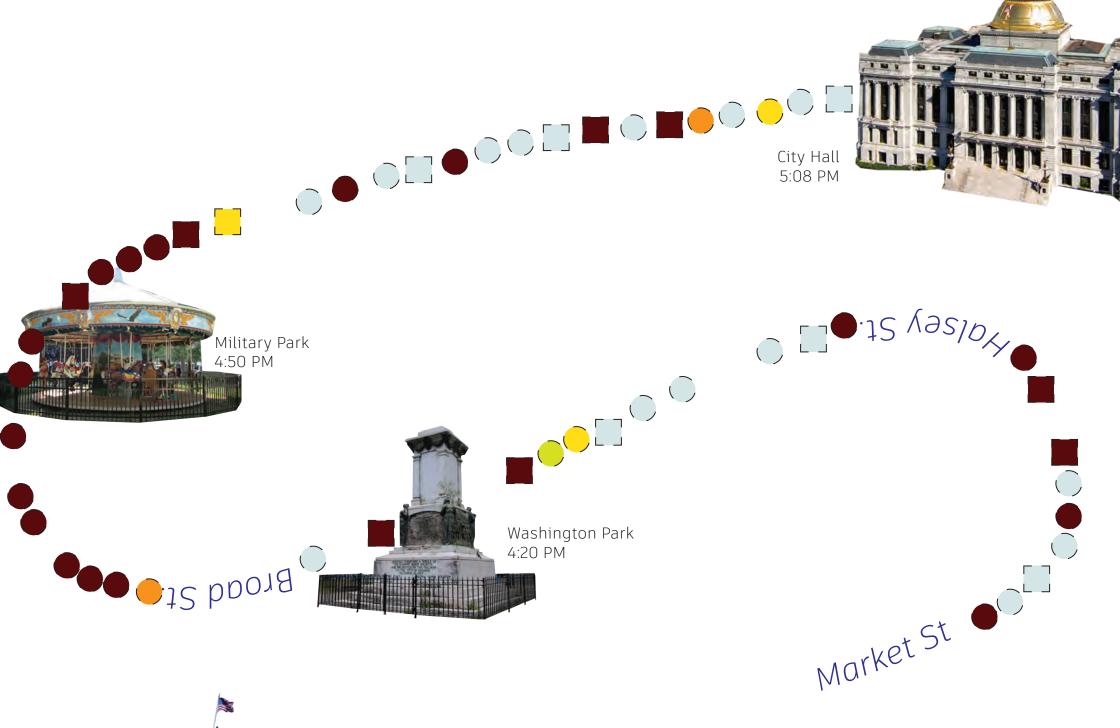

What remains and why does has it been preserved?

Projection: WGS/Pseudo-Mercator EPSG:3857
Sources: https://digital.npl.org/islandora/object/newarkmaps%3A2db8bfce-9711-42df-8146-b42570ffb9d3

If conflict were to occur within a particular person's "territory", how would they intervene and what would be the consequesce of their intervention?

SAFETY PARTOL / SECURITY **GUARD** 

STREET CLEANER

**BUSINESS OWNER / EMPLOYEE** 

**COMMUNITY MEMBER** 