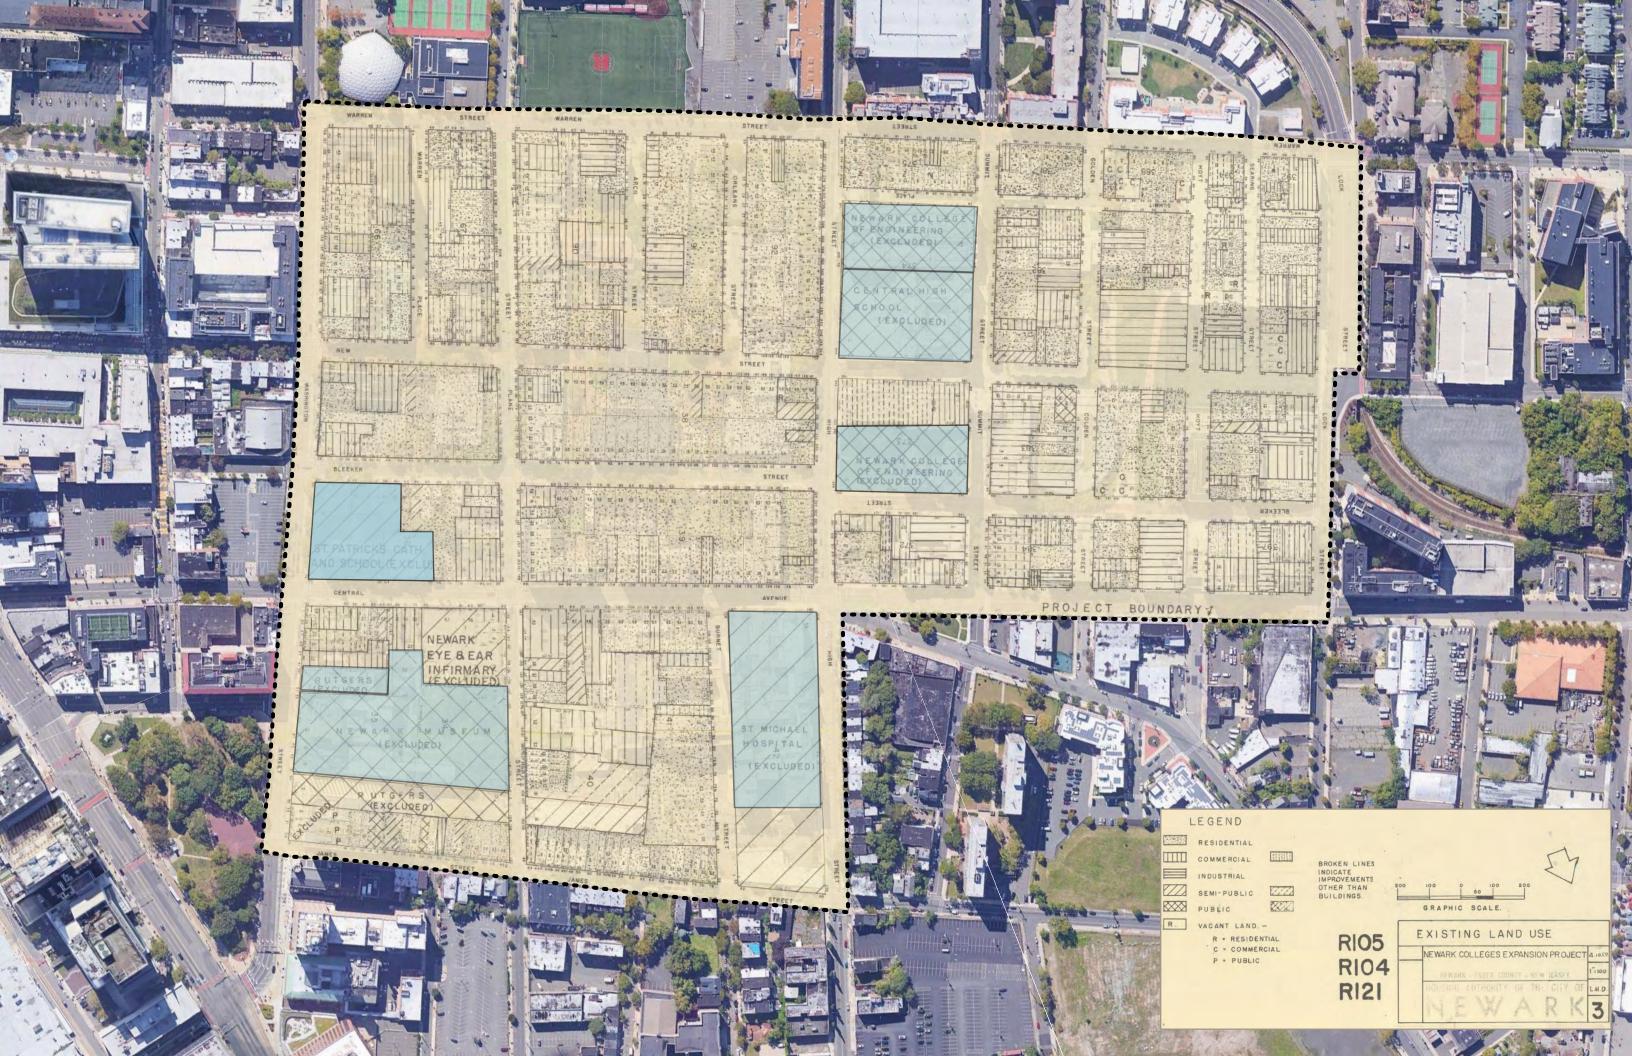

## THE 1967 NEWARK COLLEGES EXPANSION PROJECT SNIWWEST ARMS

This image shows a 1967 archival map overlaying 2022 satellite imagery of the portion of the city occupied by New Jersey Institute of Technology and Rutgers University - Newark. The map indicates property lines and buildings that were to be demolished for the expansion of the university campuses. The buildings that still remain are highlighted in blue, while the rest have been demolished. Today, these universities continue to expand well beyond the boundary delineated in the archival map.

What remains and why does has it been preserved?

Projection: WGS/Pseudo-Mercator EPSG:3857
Sources: https://digital.npl.org/islandora/object/newarkmaps%3A2db8bfce-9711-42df-8146-b42570ffb9d3

If conflict were to occur within a particular person's "territory", how would they intervene and what would be the consequesce of their intervention?