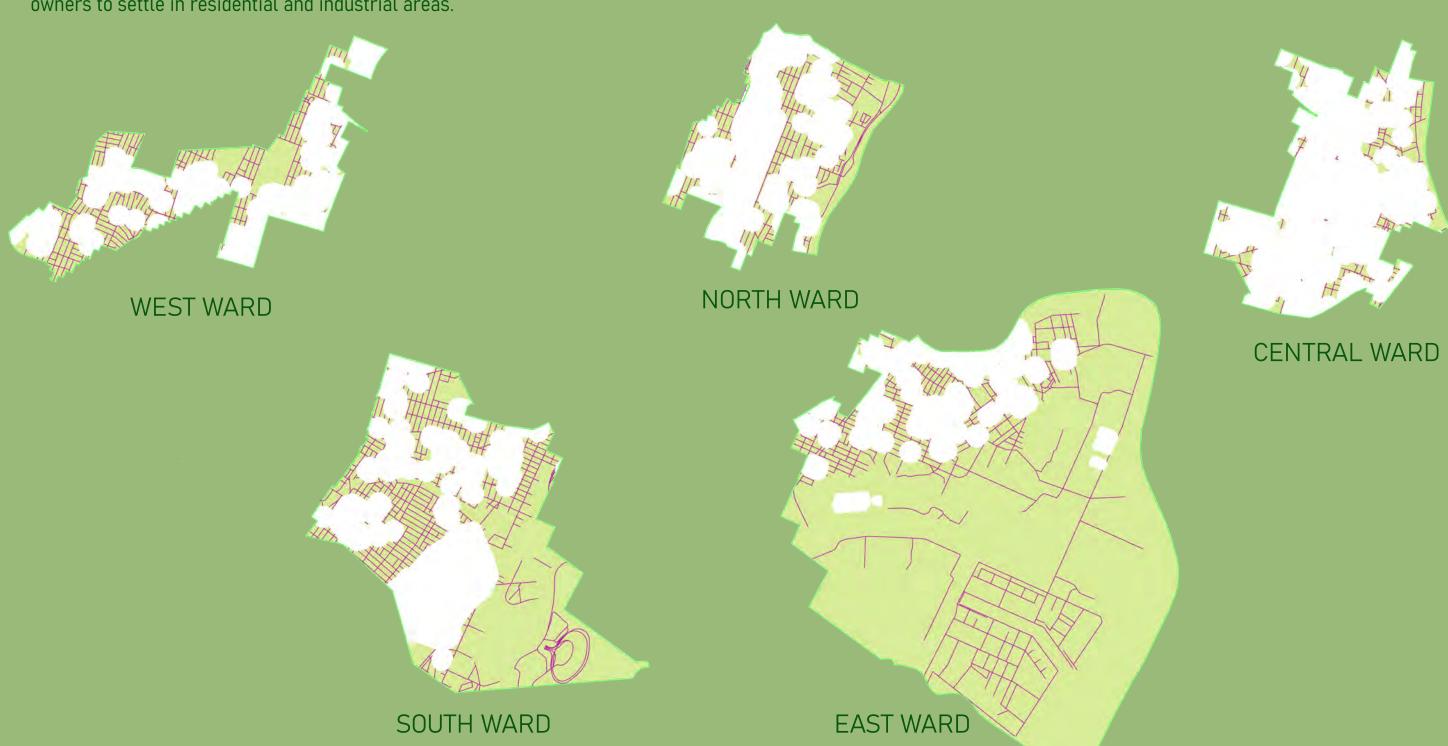

## PROPOSED CANNABIS ZONING BUFFERS BY WARD

The legalization of cannabis in the State of New Jersey has created the need to define and regulate its use through zoning ordaninces. The city of Newark has proposed "Buffer Zones", which define where cannabis businesses may or may not operate. These zones would require businesses to maintain a radial distance from places like daycares, schools, universities, parks, and prisons. The concentration of these zones leave limited space for businesses to open on commercial streets, which would force business owners to settle in residential and industrial areas.