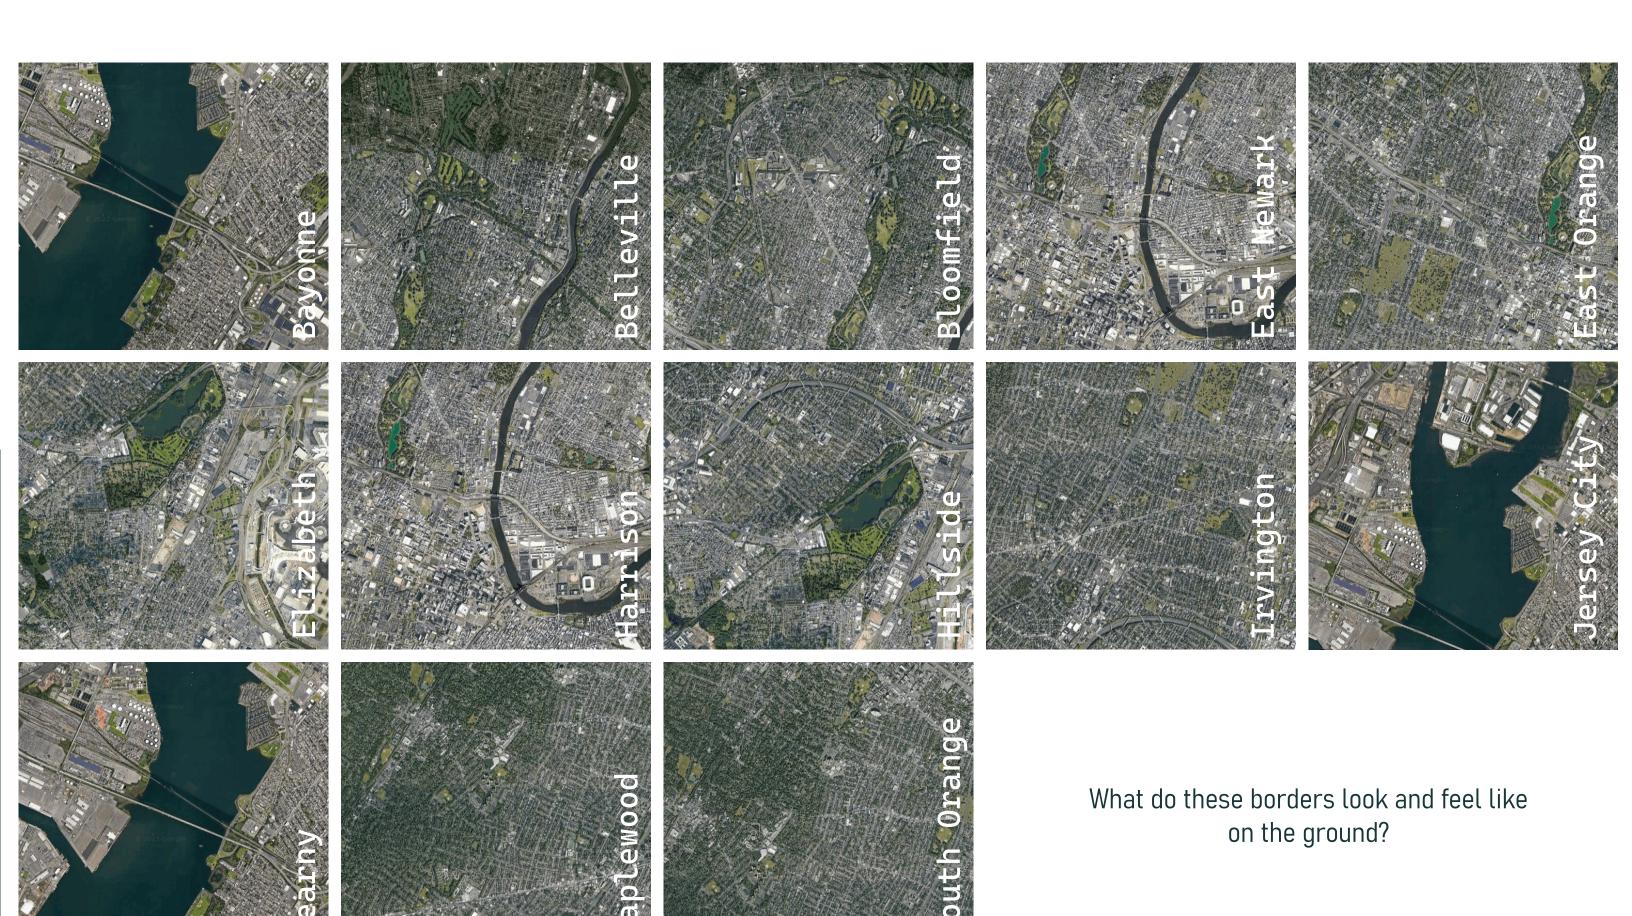

## BORDERS OF NEWARK

Thirteen cities share a border with the city of Newark. Some of these borders are heavily defined by...

> bodies of water greenery density

...while others offer a seamless transition.