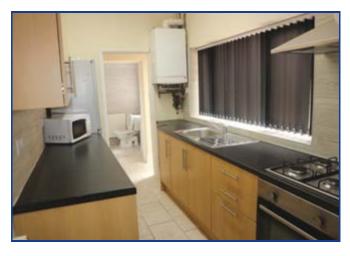

## **ACCOMMODATION**

**GROUND FLOOR** 

Room 1: 13ft 11in max x 7ft 6in max

Lounge: 11ft 11in x 11ft 1in

Kitchen Rear lobby Shower room FIRST FLOOR

Room 2 with ensuite shower: 11ft 3in max (8ft 2in min) x 11ft