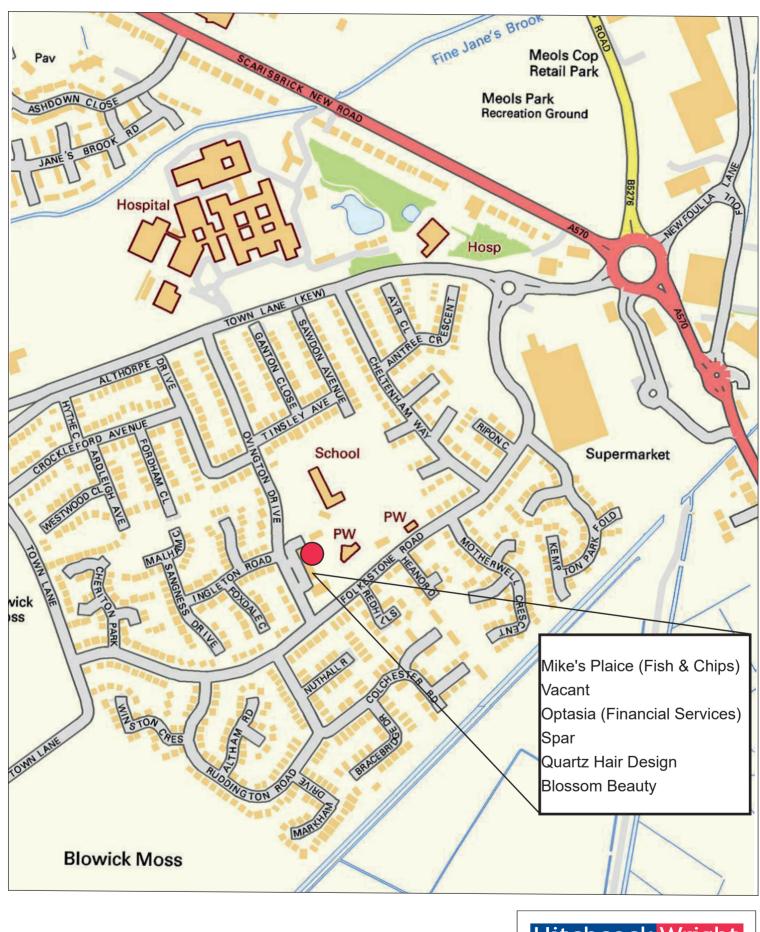

# **LOCATION & DESCRIPTION**

A retail parade anchored by a Spar Convenience Store adjacent to the Pageant Public House within the Kew residential estate approached off Town Lane, opposite Southport & Formby District General Hospital and close to Kew Retail Park, Tesco. Land off Town Lane is currently being developed for a programme of residential development which will significantly increase the number of households in this area.