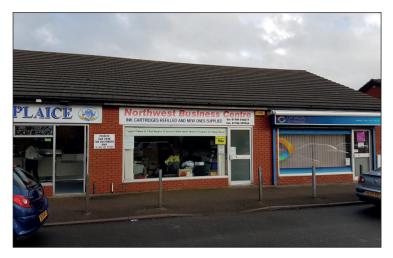

# **LOCATION & DESCRIPTION**

A retail parade anchored by a Spar Convenience Store adjacent to the Pageant Public House within the Kew residential estate approached off Town Lane, opposite Southport & Formby District General Hospital and close to Kew Retail Park, Tesco. Land off Town Lane is currently being developed for a programme of residential development which will significantly increase the number of households in this area.

#### ACCOMMODATION

Ground floor premises internally sub divided with lightweight partitions behind a fully glazed shop front ready for occupation subject to ingoing tenants fit out. Connected to gas, electricity and water, the premises have a central heating system which will probably require overhaul.