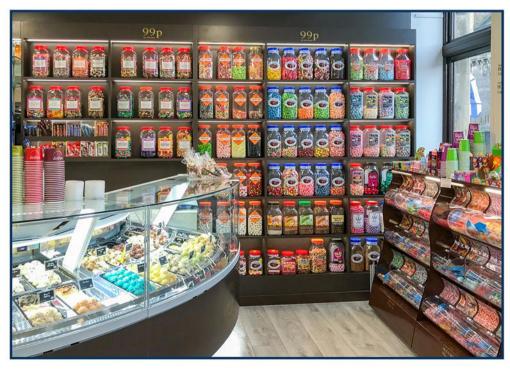

Rent Reviews: 3 yearly cycles

Deposit: A deposit of £4,000 is held by the landlord

Tenant Info: The tenants trade as "Sweet Haven" a dessert and sweet boutique with a current trading business in Tranent. The tenants have invested in excess of £30,000 into their refurbishment of the subjects and following discussion and visiting the subjects, trades very well.