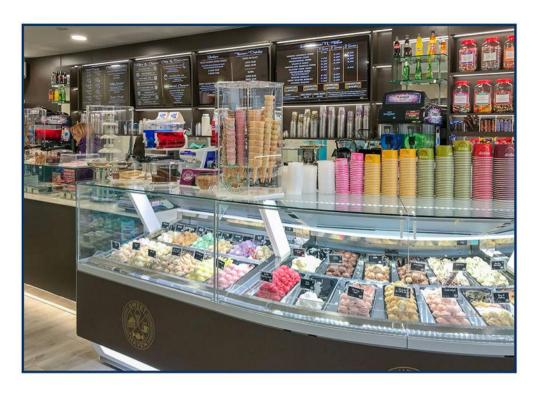

Rent Reviews: 3 yearly cycles

Deposit: A deposit of £4,000 is held by the landlord

Tenant Info: The tenants trade as "Sweet Haven" a dessert and sweet boutique with a current trading business in Tranent. The tenants have invested in excess of £30,000 into their refurbishment of the subjects and following discussion and visiting the subjects, trades very well.