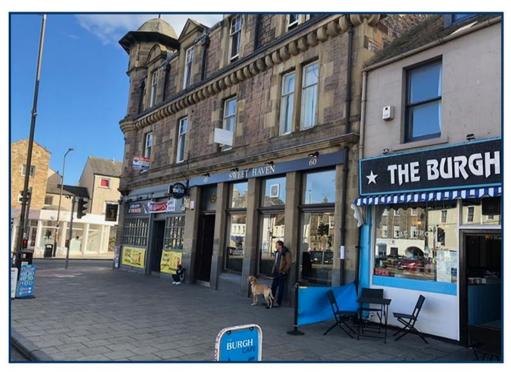

# 60 HIGH STREET, MUSSELBURGH, EH21 7BX

**FULLY REFURBISHED RETAIL UNIT** 

- Town Centre Location
- Extensive Refurbishment
- "Sweet Haven" Dessert Parlour
- 10year F.R.I. Lease
- Passing Rent: £16,000per annum
- 3 yearly Rent Reviews
- Offers Over £200,000 (G.I.Y of 8%) Fixed Price £190,000

#### LOCATION

The subject is situated on the main thoroughfare of Musselburgh, a popular commuter town to Edinburgh City. The property is situated on a busy junction where Newbigging meets the high street and is located in close proximity to Musselburgh Race Course.

Nearby traders include Bayne's Bakery, Scotbet and the Sportman's Bar.