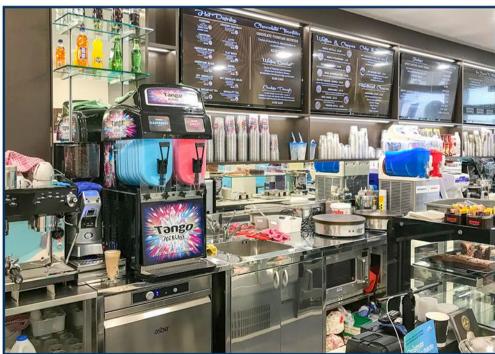

Rent Reviews: 3 yearly cycles

Deposit: A deposit of £4,000 is held by the landlord

Tenant Info: The tenants trade as "Sweet Haven" a dessert and sweet boutique with a current trading business in Tranent. The tenants have invested in excess of £30,000 into their refurbishment of the subjects and following discussion and visiting the subjects, trades very well.