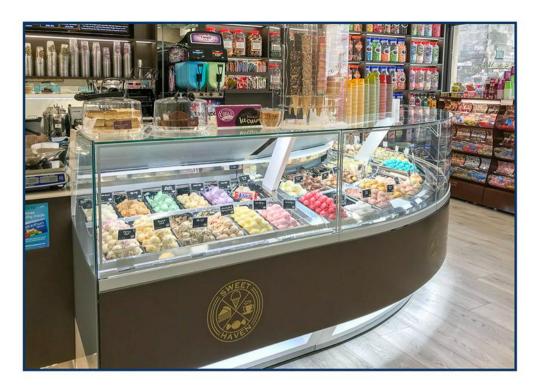

Rent Reviews: 3 yearly cycles

Deposit: A deposit of £4,000 is held by the landlord

Tenant Info: The tenants trade as "Sweet Haven" a dessert and sweet boutique with a current trading business in Tranent. The tenants have invested in excess of £30,000 into their refurbishment of the subjects and following discussion and visiting the subjects, trades very well.