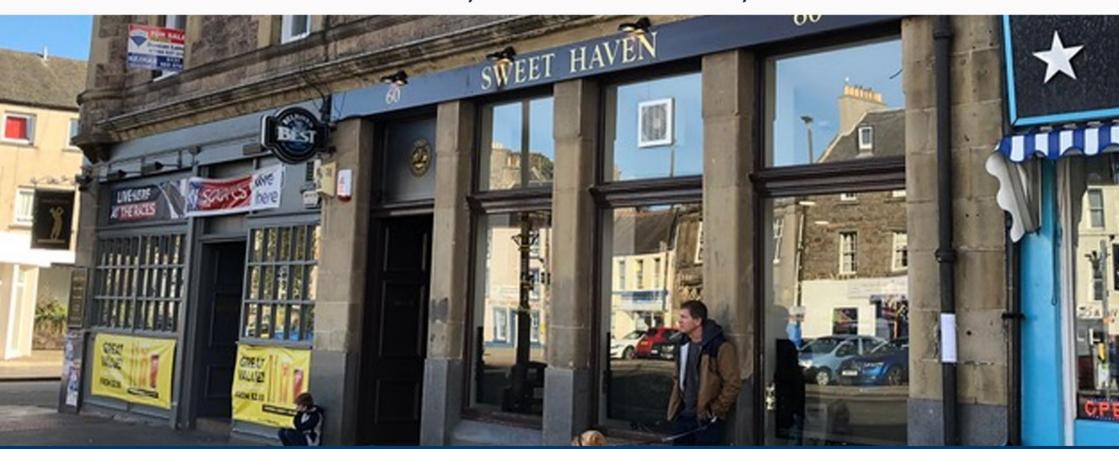

# 60 HIGH STREET, MUSSELBURGH, EH21 7BX

**FULLY REFURBISHED RETAIL UNIT** 

- Town Centre Location
- Extensive Refurbishment
- "Sweet Haven" Dessert Parlour
- 10year F.R.I. Lease
- Passing Rent: £16,000per annum
- 3 yearly Rent Reviews
- Offers Over £200,000 (G.I.Y of 8%) Fixed Price £190,000

#### LOCATION

The subject is situated on the main thoroughfare of Musselburgh, a popular commuter town to Edinburgh City. The property is situated on a busy junction where Newbigging meets the high street and is located in close proximity to Musselburgh Race Course.

#### **SUBJECTS**

The subjects comprise an extensive retail premises arranged over the ground floor of a 3 storey mid terraced tenement building and was previously fitted out as a hairdresser. The subjects include a large front sales area, backrooms, kitchen and WC facilities.