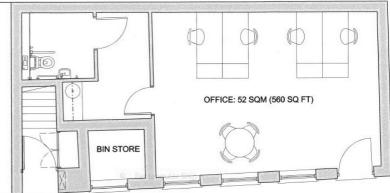

# **ACCOMMODATION**

|                     | sq ft                 | sq m |
|---------------------|-----------------------|------|
| Ground Floor Office | 537                   | 49.9 |
|                     | (Gross Internal Area) |      |

### PROPOSED GROUND FLOOR PLAN