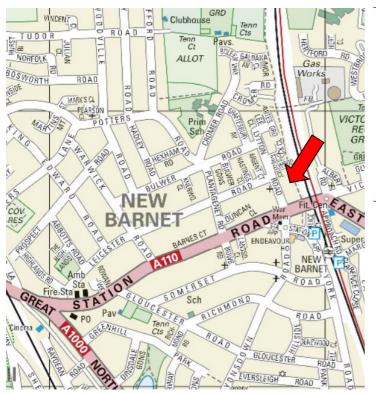

# LOCATION

The property is located on Elwood Close off Lytton Road in New Barnet.

New Barnet Station is within 300 metres and provides regular services to London Kings Cross within 30 minutes via Finsbury Park (Victoria/ Piccadilly Lines) 15 minutes.

High Barnet Underground Station (Northern Line) is only 1 mile from the property.

The property provides good access to the M25 (junction 24) which is situated approximately 4 miles to the north.