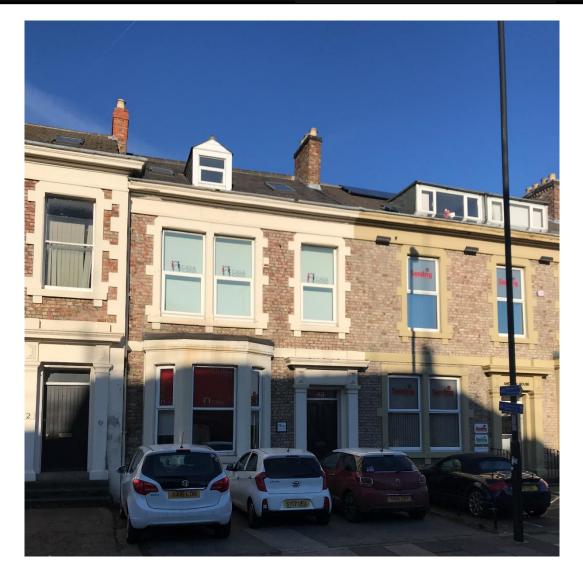

#### **DESCRIPTION**

The property comprises a three storey mid terraced Victorian office building. The refurbished accommodation is arranged over ground, first and second floors and is available as a whole or on a floor by floor basis.

The office space is finished as follows:

- · Laminate floors
- · Fluorescent strip lighting
- · Perimeter electrical and IT points
- · Kitchen, staff and WC facilities
- · Papered and plastered walls & ceilings.

Car parking is available at the front of the building and there is a single lock up garage at the rear.