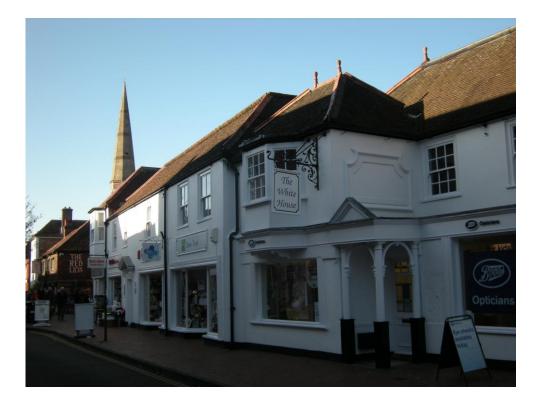

EGHAM, Surrey The White House East wing 53-58 High Street TW20 9EX

COMMERCIAL PROPERTY CONSULTANTS

## 2,400 Sq Ft (223 Sq M) Refurbished Town Centre Offices with Parking

- Undergoing refurbishment
- Air conditioning
- Close to all amenities, Tesco, Costa Coffee, Greggs, Boots, Post Office, M&Co, Iceland and banks
- Close to railway station, good access to M25/J13
- On site car parking