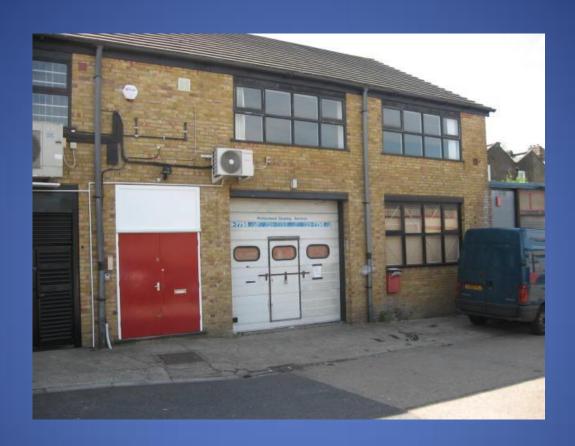

## Industrial Unit 15 149 Roman Way Islington, N7 8XH

Ground Floor Industrial Unit to Let with Parking Spaces 82.29sqm 886 sq ft

Industrial Unit situated at the end of the Roman Way Industrial Estate, with access to Roman Way.

## Industrial Unit 15 149 Roman Way Islington, N7 8XH

**LOCATION**: Situated between Islington and Barnsbury, the Roman Way Industrial Estate offers a variety of tenants including; Hammerton Brewery, Braintree Clothing and Agent Provocateur. With vehicular access at each end of the estate, the estate offers good transport links to the A1 and other arterial routes.

**ACCOMMODATION:** The Industrial Unit is part of a thriving Roman Way Industrial Estate. Unit 15 provides flexible accommodation for Industrial, Service and Storage Businesses. The unit comes with car parking space.