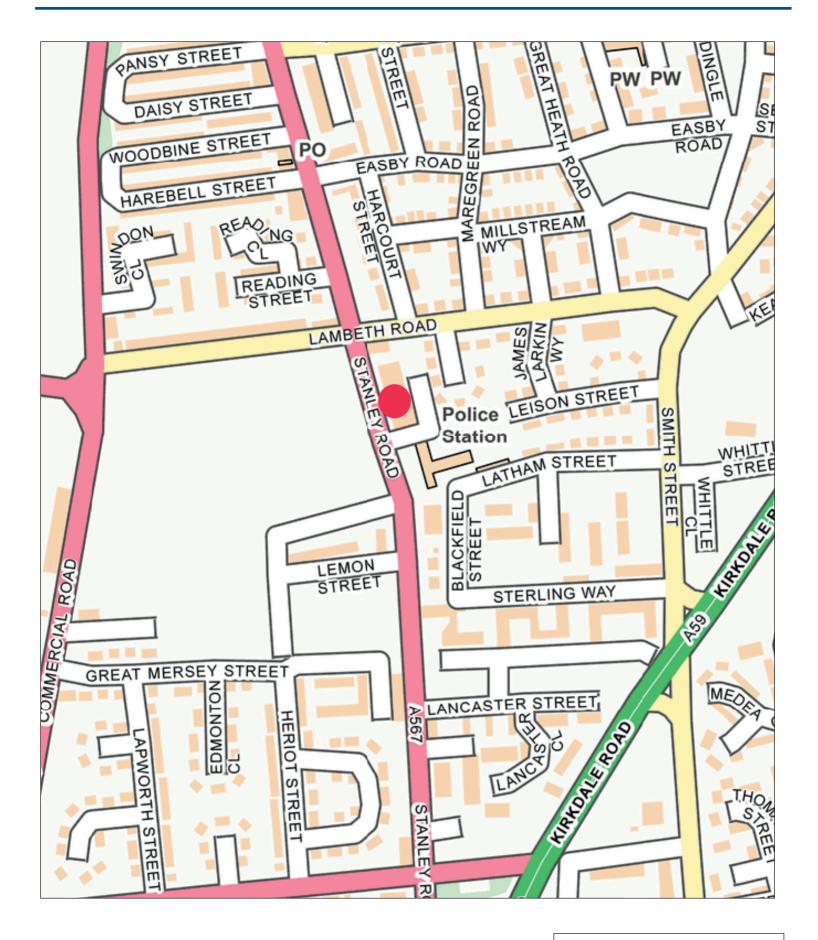

#### **LOCATION**

The property is located on Stanley Road (A567) in Kirkdale approximately 1.5 miles north of Liverpool city centre and 1 mile south of Bootle. The property is easily accessed, situated by the A59 connecting Liverpool city centre, north Liverpool and motorways.