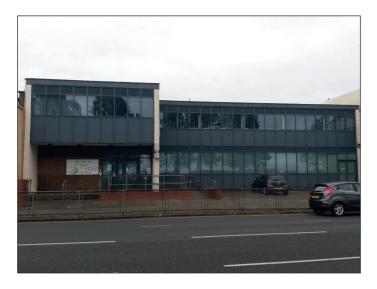

#### **DESCRIPTION**

The premises comprise a first floor office containing 4 office suites and large communal kitchen facility. The property is accessed via the rear ground floor entrance.

Car parking available.