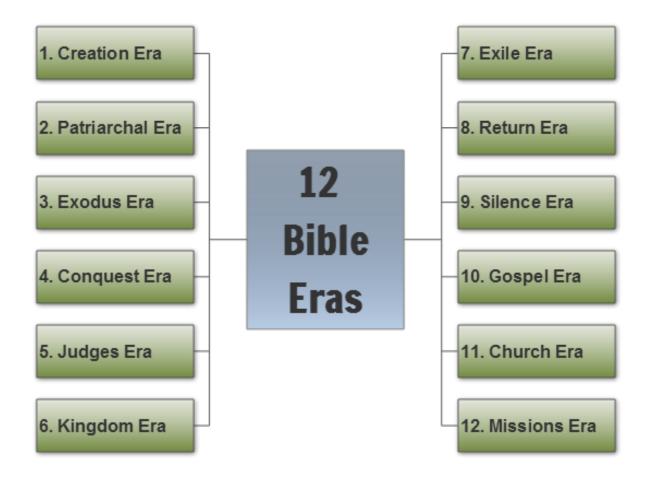

#### 12 Bible Eras Schedule

#### MARCH 2018 12 BIBLE ERAS COURSE 1

| Sun | Mon             | Tue          | Wed | Thu           | Fri                | Sat |
|-----|-----------------|--------------|-----|---------------|--------------------|-----|
| · ; | 26              | 27           | 28  | 1             | 2                  | 3   |
|     |                 |              |     | INTRODUCTION  |                    |     |
|     |                 |              |     | 0.1 Overview  | 0.2 Materials      |     |
| 4   | 5               | 6            | 7   | 8             | 9                  | 10  |
|     | MODULE 1: CREAT | ON           |     |               |                    |     |
|     | 1.1. Creation   | 1.2 The Fall |     | 1.3 The Flood | 1.4 Tower of Babel |     |

| Sun | Mon                         | Tue                  | Wed | Thu                | Fri             | Sat |
|-----|-----------------------------|----------------------|-----|--------------------|-----------------|-----|
| 31  | MODULE 4: Cl<br>4.1. Jordan | INQUEST 4.2. Jericho | 2 3 | 4                  | 5               | 6   |
| 7   | MODULE 5: JU<br>5.1. Judges | 9                    | 10  | 11<br>4.3. Conques | t 4.4. Dominion | 13  |

#### APRII 2018 12 BIBLE ERAS COURSE 2

| SUNDAY | MONDAY                           | TUESDAY                       | WEDNESDAY | THURSDAY             | FRIDAY                    | SATURDAY |
|--------|----------------------------------|-------------------------------|-----------|----------------------|---------------------------|----------|
| 1      | 2<br>MODULE 4: C                 | 3<br>0NQUEST<br>4.2. Jericho  | 4         | 5<br>4.3. Conquest   | 6<br>4.4. Dominion        | 7        |
| 8      | 9<br>MODULE 5: JI<br>5.1. Judges |                               | 11        | 12<br>5.3. Cycles    | 13<br>5.4. Ruth           | 14       |
| 15     | 16<br>MODULE 6: K                | 17<br>(NGDOM<br>5.2. Division | 18        | 19<br>5.3. N Kingdom | <b>20</b> 5.4. \$ Kingdom | 21       |
| 22     | 23                               | 24                            | 25        | 26                   | 27                        | 28       |
| 29     | 30                               |                               |           |                      |                           |          |
|        |                                  |                               |           |                      |                           |          |

#### JUNE 2018 12 BIBLE ERAS COURSE 4

| SUN | МОИ                                                | TUE                                                 | WED | THU                                  | FRI                                  | SAT |
|-----|----------------------------------------------------|-----------------------------------------------------|-----|--------------------------------------|--------------------------------------|-----|
|     |                                                    |                                                     |     |                                      | 1                                    | 2   |
| 3   |                                                    | 5<br>GOSPEL ERA<br>10.2. Early Ministr              | 6   | 7<br>10.3. Later Ministry            | 8<br>10.4. Death<br>& Resurection    | 9   |
| 10  | 11                                                 | 12<br>CHURCH ERA                                    | 13  | 14                                   | 15                                   | 16  |
| 17  | 18<br>MODULE 12:<br>12.1.1st Missionary<br>Journey | 19<br>MISSION ERA<br>12.2.2nd Missionary<br>Journey |     | 21<br>12.3.3rd Missionary<br>Journey | 22<br>12.4.Trials &<br>Imprisionment | 23  |
| 24  | 25                                                 | 26                                                  | 27  | 28                                   | 29                                   | 30  |

#### MARCH 2018 12 BIBLE ERAS COURSE 1

| Sun | Mon              | Tue          | Wed | Thu                | Fri                   | Sat |
|-----|------------------|--------------|-----|--------------------|-----------------------|-----|
|     | 26               | 27           | 28  | 1                  | 2                     | 3   |
|     |                  |              |     | INTRODUCTION       |                       |     |
|     |                  |              |     | 0.1 Overview       | 0.2 Materials         |     |
| 4   | 5                | 6            | 7   | 8                  | 9                     | 10  |
|     | MODULE 1: CREAT  | ION          |     |                    |                       |     |
|     | 1.1. Creation    | 1.2 The Fall |     | 1.3 The Flood      | 1.4 Tower of Babel    |     |
| 11  | 12               | 13           | 14  | 15                 | 16                    | 17  |
|     | MODULE 2: PATRIA | RCHS         |     |                    |                       |     |
|     | 2.1 Abraham      | 2.2 Isaac    |     | 2.3 Jacob          | 2.4 Joseph            |     |
| 18  | 19               | 20           | 21  | 22                 | 23                    | 24  |
|     | MODULE 3: EXODU  | S            |     |                    |                       |     |
|     | 3.1. Deliverance | 3.2. The Law |     | 3.3. Kadesh Barnea | 3.4. 40 Yrs Wandering |     |
| 25  | 26               | 27           | 28  | 29                 | 30                    | 31  |
|     |                  |              |     |                    |                       |     |
|     |                  |              |     |                    |                       |     |
|     |                  |              |     |                    |                       |     |

#### 12 Bible Eras Course #2

12 Bible Eras

Course 2

#### 12 Bible Eras Course #3

#### **MAY 2018** 12 BIBLE ERAS COURSE 3 Sun Mon Tue Wed Thu Fri Sat MODULE 7: EXILE ERA 7.1. Prophecy 7.2. Prophets 7.4. Power Change 7.3. Exiles 13 10 11 12 MODULE 8: RETURN ERA 8.2. Temple 8.3. People 8.1. Disrepair 8.4. Walls 15 17 19 14 16 18 20 MODULE 9: SILENCE ERA 9.3. Religious Sects 9.4. Messianic Hope 9.1.Changing Guard 9.2. Political Sects 21 24 27 31 30

#### 12 Bible Eras Course #4

| JUN | <b>IE 20</b> | 18                                                 | 12 BIBLE ERAS COURSE 4 |                                      |                                      |     |
|-----|--------------|----------------------------------------------------|------------------------|--------------------------------------|--------------------------------------|-----|
| SUN | MON          | TUE                                                | WED                    | THU                                  | FRI                                  | SAT |
|     |              |                                                    |                        |                                      | 1                                    | 2   |
| 3   |              | 5<br>GOSPEL ERA<br>10.2. Early Ministr             | 6                      | 7<br>10.3. Later Ministry            | 8<br>10.4. Death<br>& Resurection    | 9   |
| 10  | 11           | 12<br>CHURCH ERA<br>11.2. Growth                   | 13                     | 14 11.3. Persecution                 | 15 11.4. Transformation              | 16  |
| 17  |              | 19<br>MISSION ERA<br>12.2.2nd Missionan<br>Journey |                        | 21<br>12.3.3rd Missionary<br>Journey | 22<br>12.4.Trials &<br>Imprisionment | 23  |
| 24  | 25           | 26                                                 | 27                     | 28                                   | 29                                   | 30  |