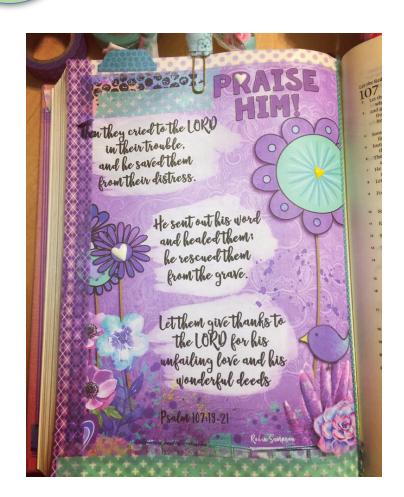

B</sub>

### Bible Journaling in a TN







#### **Travelers Notebook Inserts**











### **Travelers Notebook Inserts**

4.33X8.25



### Digi Benefits

- Much Faster
- Much Cheaper
- Resize Elements
- Recolor Elements
- Change Opacity
- Reuse Elements
- Never Run Out of Paint
- Buy Kit Once, Use Forever.
- The Undo Button
- Easy to Share
- No Room Needed
- Digital Freebies
- Print & Put in Bible
- No Mess!

### **Bible Journaling Digitally**



# 2 Digital Files





### **Digital Files**

Image 7ile 7ormats - JPEG, PNG, PD7, PSD, TI7, ZIP





### **Digital: What You Need**

#### Digital Needs

Image Software (I prefer Photoshop Elements)

#### Optional

- Digital Bible Template
- QwickLearn PSE & PS Class







### **Printing Digi Pages**





### Digital: If you Want to Print



#### Optional: If you want to print pages

- Printer
- Interleaved Bible or Vellum
- Paper (copy or sticker paper)
- Scissors
- Adhesive
- Washi tape, ribbon, fibres, twine
- Your favorite marking medium:
  - pens, markers, highlighters, colored pencils

### **Bible or Notebook Page Sizes**







## Bible Journaling Digi vs Paper





#### 12 Bible Eras Schedule

#### MARCH 2018 12 BIBLE ERAS COURSE 1

| Sun | Mon             | Tue          | Wed | Thu           | Fri                | Sat |
|-----|-----------------|--------------|-----|---------------|--------------------|-----|
| · ; | 26              | 27           | 28  | 1             | 2                  | 3   |
|     |                 |              |     | INTRODUCTION  |                    |     |
|     |                 |