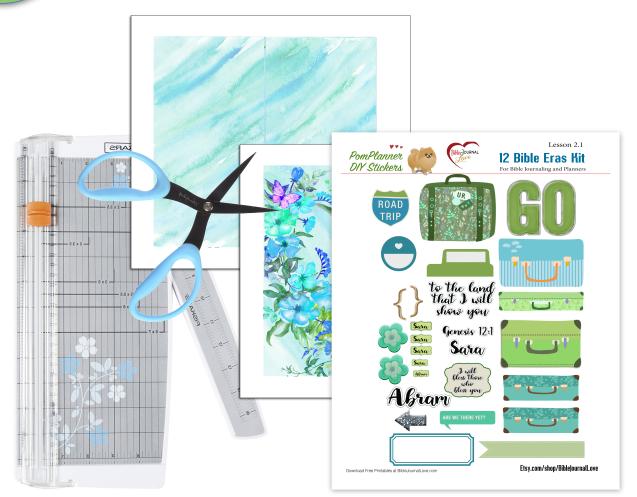

## Bible Journaling with Printables

#### This list is on line at Bible Journal Love.com

#### Paper Needs

- Printer
- Paper (copy or sticker paper)
- Scissors
- Adhesive
- Your favorite marking medium:
  - o pens
  - markers
  - highlighters
  - colored pencils

#### Completely Optional

- Travelers Notebooks
- Washi tape
- Ribbon
- Fibres
- Twine
- Water color pencils
- Paint
- Gesso