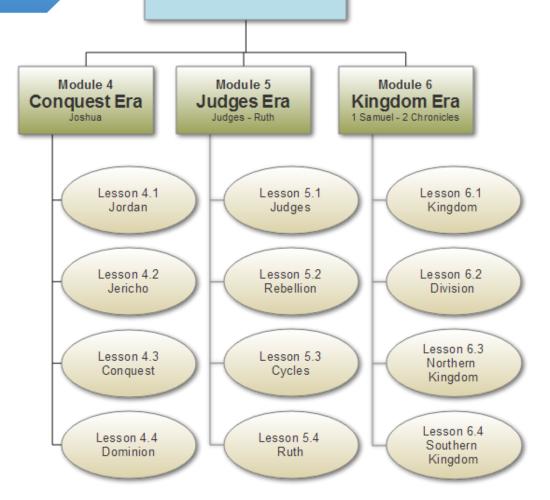

#### 12 Bible Eras Course #1

#### MARCH 2018 12 BIBLE ERAS COURSE 1

| Sun | Mon              | Tue          | Wed | Thu                | Fri                   | Sat |
|-----|------------------|--------------|-----|--------------------|-----------------------|-----|
|     | 26               | 27           | 28  | 1                  | 2                     | 3   |
|     |                  |              |     | INTRODUCTION       |                       |     |
|     |                  |              |     | 0.1 Overview       | 0.2 Materials         |     |
| 4   | 5                | 6            | 7   | 8                  | 9                     | 10  |
|     | MODULE 1: CREAT  | ION          |     |                    |                       |     |
|     | 1.1. Creation    | 1.2 The Fall |     | 1.3 The Flood      | 1.4 Tower of Babel    |     |
| 11  | 12               | 13           | 14  | 15                 | 16                    | 17  |
|     | MODULE 2: PATRIA | RCHS         |     |                    |                       |     |
|     | 2.1 Abraham      | 2.2 Isaac    |     | 2.3 Jacob          | 2.4 Joseph            |     |
| 18  | 19               | 20           | 21  | 22                 | 23                    | 24  |
|     | MODULE 3: EXODU  | S            |     |                    |                       |     |
|     | 3.1. Deliverance | 3.2. The Law |     | 3.3. Kadesh Barnea | 3.4. 40 Yrs Wandering |     |
| 25  | 26               | 27           | 28  | 29                 | 30                    | 31  |
|     |                  |              |     |                    |                       |     |
|     |                  |              |     |                    |                       |     |
|     |                  |              |     |                    |                       |     |

| Sun | Mon                         | Tue                  | Wed | Thu                | Fri             | Sat |
|-----|-----------------------------|----------------------|-----|--------------------|-----------------|-----|
| 31  | MODULE 4: Cl<br>4.1. Jordan | INQUEST 4.2. Jericho | 2 3 | 4                  | 5               | 6   |
| 7   | MODULE 5: JU<br>5.1. Judges | 9                    | 10  | 11<br>4.3. Conques | t 4.4. Dominion | 13  |