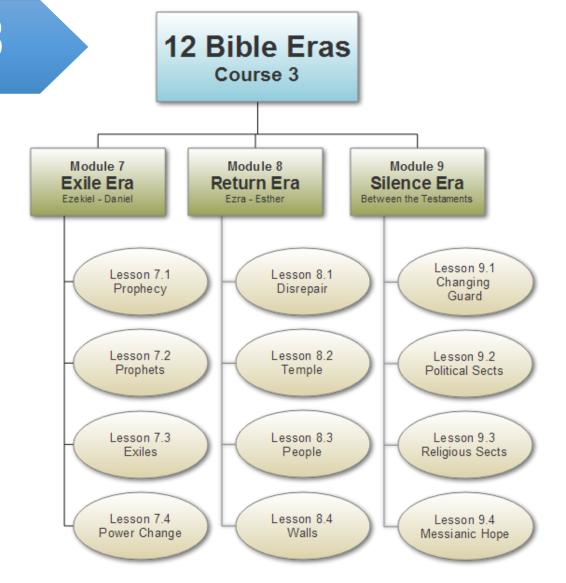

#### 12 Bible Eras Course #3

#### **MAY 2018** 12 BIBLE ERAS COURSE 3 Sun Mon Tue Wed Thu Fri Sat MODULE 7: EXILE ERA 7.1. Prophecy 7.2. Prophets 7.4. Power Change 7.3. Exiles 13 10 11 12 MODULE 8: RETURN ERA 8.2. Temple 8.3. People 8.1. Disrepair 8.4. Walls 15 17 19 14 16 18 20 MODULE 9: SILENCE ERA 9.3. Religious Sects 9.4. Messianic Hope 9.1.Changing Guard 9.2. Political Sects 21 24 27 31 30