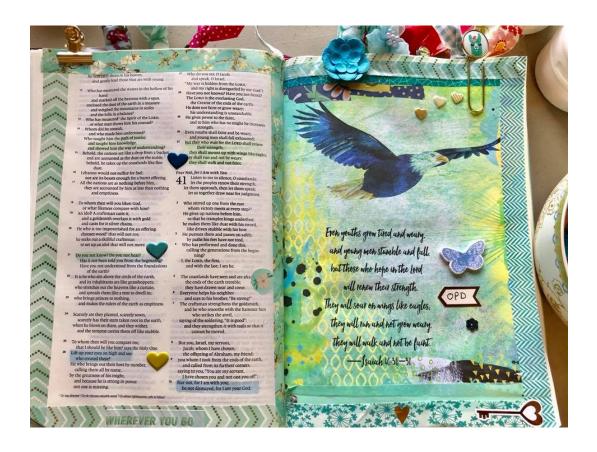

### Bible Journaling in a TN

#### **Travelers Notebook Inserts**

### **Travelers Notebook Inserts**

4.33X8.25