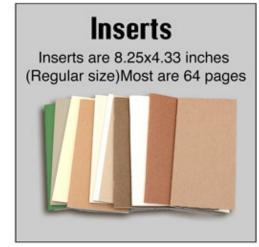

#### **Travelers Notebook Inserts**

### **Travelers Notebook Inserts**

4.33X8.25