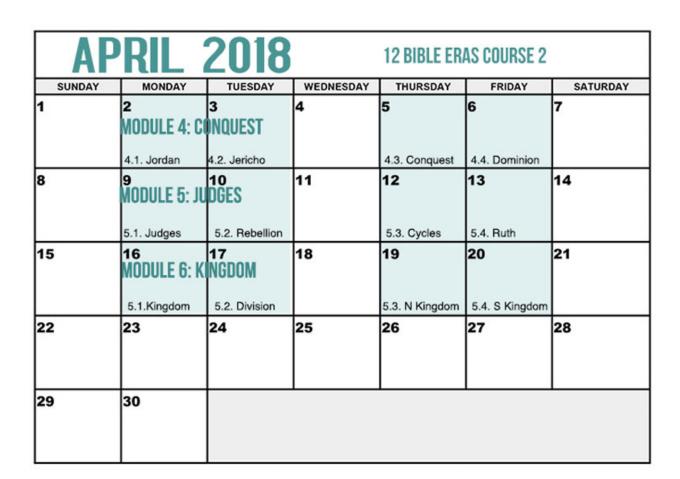

#### APRII 2018 12 BIBLE ERAS COURSE 2

| SUNDAY | MONDAY                           | TUESDAY                       | WEDNESDAY | THURSDAY             | FRIDAY                    | SATURDAY |
|--------|----------------------------------|-------------------------------|-----------|----------------------|---------------------------|----------|
| 1      | 2<br>MODULE 4: C                 | 3<br>0NQUEST<br>4.2. Jericho  | 4         | 5<br>4.3. Conquest   | 6<br>4.4. Dominion        | 7        |
| 8      | 9<br>MODULE 5: JI<br>5.1. Judges |                               | 11        | 12<br>5.3. Cycles    | 13<br>5.4. Ruth           | 14       |
| 15     | 16<br>MODULE 6: K                | 17<br>(NGDOM<br>5.2. Division | 18        | 19<br>5.3. N Kingdom | <b>20</b> 5.4. \$ Kingdom | 21       |
| 22     | 23                               | 24                            | 25        | 26                   | 27                        | 28       |
| 29     | 30                               |                               |           |                      |                           |          |
|        |                                  |                               |           |                      |                           |          |