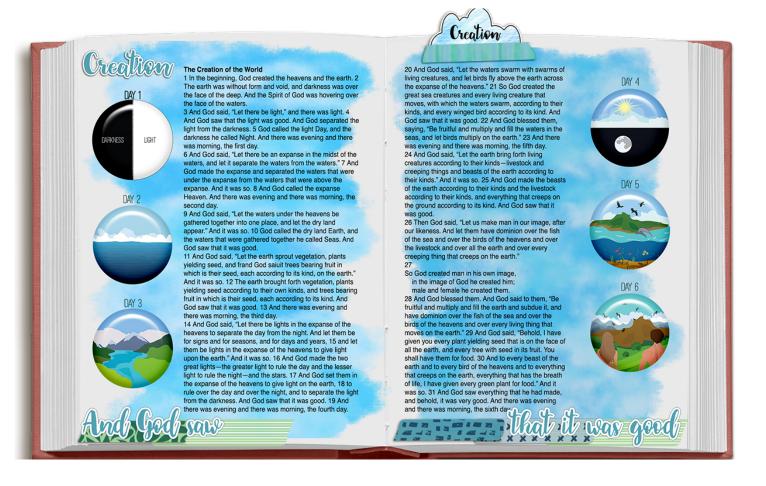

ng with Printables





#### This list is on line at Bible Journal Love.com

## 1<sub>A</sub>

#### **Printables: What You Need**

#### Paper Needs

- Printer
- Paper (copy or sticker paper)
- Scissors
- Adhesive
- Your favorite marking medium:
  - o pens
  - markers
  - highlighters
  - colored pencils

#### Completely Optional

- Travelers Notebooks
- Washi tape
- Ribbon
- Fibres
- Twine
- Water color pencils
- Paint
- Gesso

# **1**<sub>A</sub>

### **Printing and Cutting Tips**

This list is on line at Bible Journal Love.com

- Printing Your PDF- Sizes
- Cutting with a Paper Trimmer
- Cutting with a Punch
- Add your own printing with fancy fonts
- Consider a cutting machine



#### Important: I can NOT teach you how to paint in a Bible in this course

## Bible Journaling in a Bible





# 1 Bible Journaling in a Bible





#### BibleJournalLove.com



Journaling Bibles



Which Pens Don't Bleed?



**Best Sticker Paper Prices** 



<u>Journaling in a Planner</u>



Journaling in a Travelers



Bible Journaling Classes

#### When You Are Short on Time

## 1A Bible Journaling with InstaTags







### **1**<sub>B</sub>

### Bible Journaling in a TN







#### **Travelers Notebook Inserts**











### **Travelers Notebook Inserts**

4.33X8.25



### Digi Benefits

- Much Faster
- Much Cheaper
- Resize Elements
- Recolor Elements
- Change Opacity
- Reuse Elements
- Never Run Out of Paint
- Buy Kit Once, Use Forever.
- The Undo Button
- Easy to Share
- No Room Needed
- Digital Freebies
- Print & Put in Bible
- No Mess!

### **Bible Journaling Digitally**



# 2 Digital