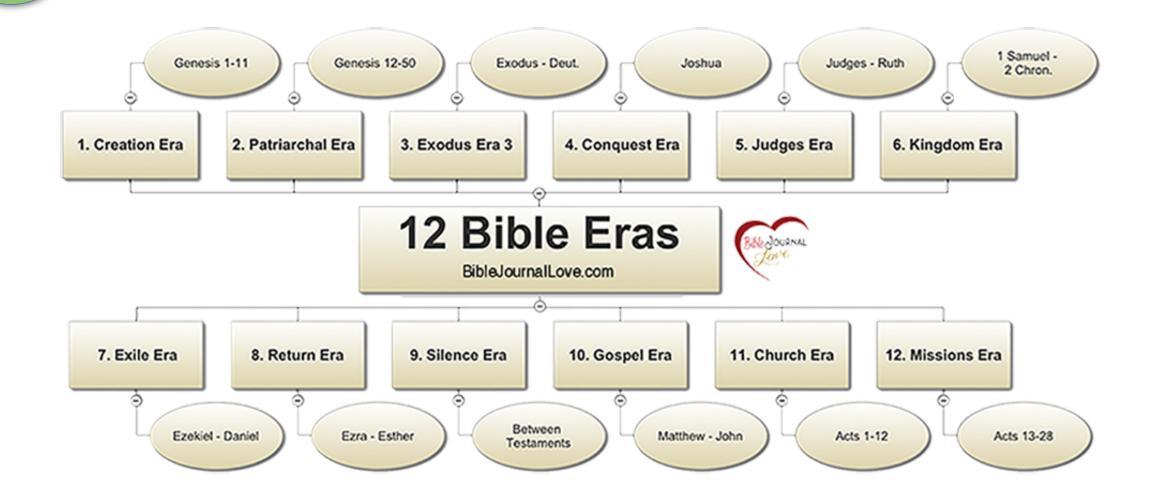

0.2. Early Ministr              | 6   | 7<br>10.3. Later Ministry            | 8<br>10.4. Death<br>& Resurection    | 9   |
| 10  | 11                                                 | 12<br>CHURCH ERA                                    | 13  | 14                                   | 15                                   | 16  |
| 17  | 18<br>MODULE 12:<br>12.1.1st Missionary<br>Journey | 19<br>MISSION ERA<br>12.2.2nd Missionary<br>Journey |     | 21<br>12.3.3rd Missionary<br>Journey | 22<br>12.4.Trials &<br>Imprisionment | 23  |
| 24  | 25                                                 | 26                                                  | 27  | 28                                   | 29                                   | 30  |

#### **12 Bible Eras Course**



#### 12 Bible Eras Course



### **12 Bible Eras Course**



#### 12 Bible Eras Course #1

#### MARCH 2018 12 BIBLE ERAS COURSE 1

| Sun | Mon              | Tue          | Wed | Thu                | Fri                   | Sat |
|-----|------------------|--------------|-----|--------------------|-----------------------|-----|
|     | 26               | 27           | 28  | 1                  | 2                     | 3   |
|     |                  |              |     | INTRODUCTION       |                       |     |
|     |                  |              |     | 0.1 Overview       | 0.2 Materials         |     |
| 4   | 5                | 6            | 7   | 8                  | 9                     | 10  |
|     | MODULE 1: CREAT  | ION          |     |                    |                       |     |
|