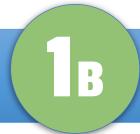

#### **Travelers Notebook Inserts**

### **Travelers Notebook Inserts**

4.33X8.25