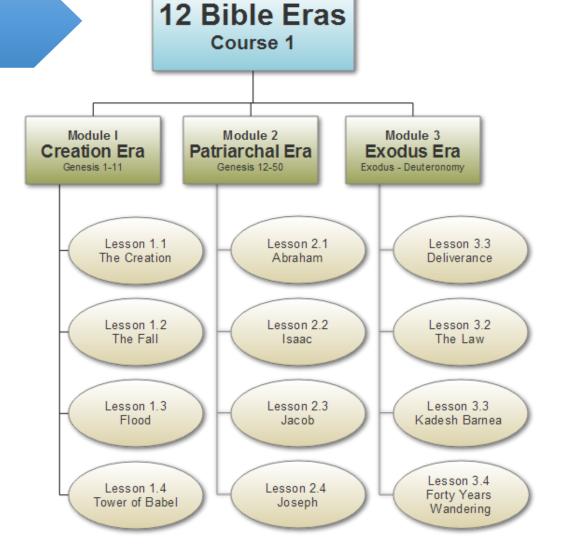

#### 12 Bible Eras Course #1

#### MARCH 2018 12 BIBLE ERAS COURSE 1

| Sun | Mon              | Tue          | Wed | Thu                | Fri                   | Sat |
|-----|------------------|--------------|-----|--------------------|-----------------------|-----|
|     | 26               | 27           | 28  | 1                  | 2                     | 3   |
|     |                  |              |     | INTRODUCTION       |                       |     |
|     |                  |              |     | 0.1 Overview       | 0.2 Materials         |     |
| 4   | 5                | 6            | 7   | 8                  | 9                     | 10  |
|     | MODULE 1: CREAT  | ION          |     |                    |                       |     |
|     | 1.1. Creation    | 1.2 The Fall |     | 1.3 The Flood      | 1.4 Tower of Babel    |     |
| 11  | 12               | 13           | 14  | 15                 | 16                    | 17  |
|     | MODULE 2: PATRIA | RCHS         |     |                    |                       |     |
|     | 2.1 Abraham      | 2.2 Isaac    |     | 2.3 Jacob          | 2.4 Joseph            |     |
| 18  | 19               | 20           | 21  | 22                 | 23                    | 24  |
|     | MODULE 3: EXODU  | S            |     |                    |                       |     |
|     | 3.1. Deliverance | 3.2. The Law |     | 3.3. Kadesh Barnea | 3.4. 40 Yrs Wandering |     |
| 25  | 26               | 27           | 28  | 29                 | 30                    | 31  |
|     |                  |              |     |                    |                       |     |
|     |                  |              |     |                    |                       |     |
|     |                  |              |     |                    |                       |     |