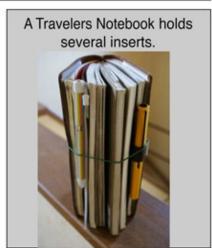

int
- Gesso

# **1**<sub>A</sub>

### **Printing and Cutting Tips**

This list is on line at Bible Journal Love.com

- Printing Your PDF- Sizes
- Cutting with a Paper Trimmer
- Cutting with a Punch
- Add your own printing with fancy fonts
- Consider a cutting machine



#### Important: I can NOT teach you how to paint in a Bible in this course

## Bible Journaling in a Bible





# 1 Bible Journaling in a Bible





#### BibleJournalLove.com



Journaling Bibles



Which Pens Don't Bleed?



**Best Sticker Paper Prices** 



<u>Journaling in a Planner</u>



Journaling in a Travelers



Bible Journaling Classes

#### When You Are Short on Time

## 1A Bible Journaling with InstaTags







### **1**<sub>B</sub>

### Bible Journaling in a TN







#### **Travelers Notebook Inserts**











### **Travelers Notebook Inserts**

4.33X8.25



### Digi Benefits

- Much Faster
- Much Cheaper
- Resize Elements
- Recolor Elements
- Change Opacity
- Reuse Elements
- Never Run Out of Paint
- Buy Kit Once, Use Forever.
- The Undo Button
- Easy to Share
- No Room Needed
- Digital Freebies
- Print & Put in Bible
- No Mess!

### **Bible Journaling Digitally**



# 2 Digital Files





### **Digital Files**

Image 7ile 7ormats - JPEG, PNG, PD7, PSD, TI7, ZIP





### **Digital: What You Need**

#### Digital Needs

Image Software (I prefer Photoshop Elements)

#### Optional

- Digital Bible Template
- QwickLearn PSE & PS Class







### **Printing Digi Pages**





### Digital: If you Want to Print



#### Optional: If you want to print pages

- Printer
- Interleaved Bible or Vellum
- P