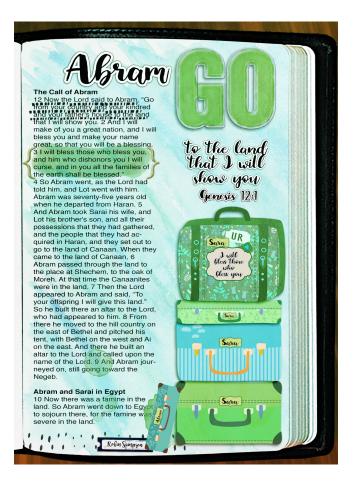

t is on line at Bible Journal Love.com

## 1<sub>A</sub>

#### **Printables: What You Need**

#### Paper Needs

- Printer
- Paper (copy or sticker paper)
- Scissors
- Adhesive
- Your favorite marking medium:
  - o pens
  - markers
  - highlighters
  - colored pencils

#### Completely Optional

- Travelers Notebooks
- Washi tape
- Ribbon
- Fibres
- Twine
- Water color pencils
- Paint
- Gesso

# **1**<sub>A</sub>

### **Printing and Cutting Tips**

This list is on line at Bible Journal Love.com

- Printing Your PDF- Sizes
- Cutting with a Paper Trimmer
- Cutting with a Punch
- Add your own printing with fancy fonts
- Consider a cutting machine



#### Important: I can NOT teach you how to paint in a Bible in this course

## Bible Journaling in a Bible





# 1 Bible Journaling in a Bible





#### BibleJournalLove.com



Journaling Bibles



Which Pens Don't Bleed?



**Best Sticker Paper Prices** 



<u>Journaling in a Planner</u>



Journaling in a Travelers



Bible Journaling Classes

#### When You Are Short on Time

## 1A Bible Journaling with InstaTags







### **1**<sub>B</sub>

### Bible Journaling in a TN







#### **Travelers Notebook Inserts**











### **Travelers Notebook Inserts**

4.33X8.25



### Digi Benefits

- Much Faster
- Much Cheaper
- Resize Elements
- Recolor Elements
- Change Opacity
- Reuse Elements
- Never Run Out of Paint
- Buy Kit Once, Use Forever.
- The Undo Button
- Easy to Share
- No Room Needed
- Digital Freebies
- Print & Put in Bible
- No Mess!

### **Bible Journaling Digitally**



# 2 Digital Files





### **Digital Files**

Ima