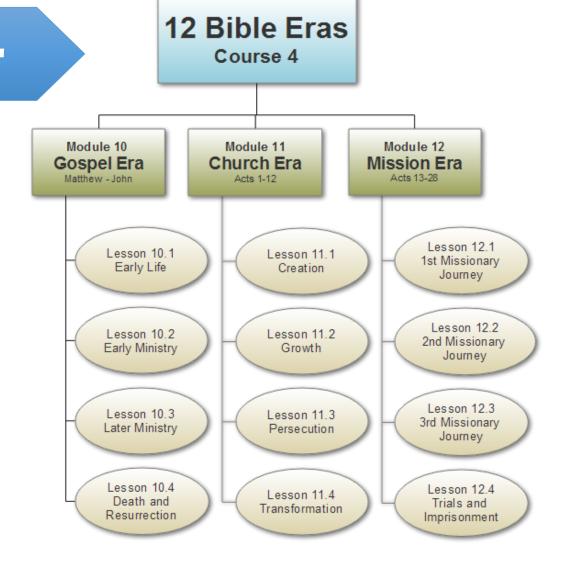

#### 12 Bible Eras Course #4

| JUN | <b>IE 20</b> | 18                                                 | 12 BIBLE ERAS COURSE 4 |                                      |                                      |     |
|-----|--------------|----------------------------------------------------|------------------------|--------------------------------------|--------------------------------------|-----|
| SUN | MON          | TUE                                                | WED                    | THU                                  | FRI                                  | SAT |
|     |              |                                                    |                        |                                      | 1                                    | 2   |
| 3   |              | 5<br>GOSPEL ERA<br>10.2. Early Ministr             | 6                      | 7<br>10.3. Later Ministry            | 8<br>10.4. Death<br>& Resurection    | 9   |
| 10  | 11           | 12<br>CHURCH ERA<br>11.2. Growth                   | 13                     | 14 11.3. Persecution                 | 15 11.4. Transformation              | 16  |
| 17  |              | 19<br>MISSION ERA<br>12.2.2nd Missionan<br>Journey |                        | 21<br>12.3.3rd Missionary<br>Journey | 22<br>12.4.Trials &<br>Imprisionment | 23  |
| 24  | 25           | 26                                                 | 27                     | 28                                   | 29                                   | 30  |

#### JUNE 2018 12 BIBLE ERAS COURSE 4

| SUN | МОИ                                                | TUE                                                 | WED | THU                                  | FRI                                  | SAT |
|-----|----------------------------------------------------|-----------------------------------------------------|-----|--------------------------------------|--------------------------------------|-----|
|     |                                                    |                                                     |     |                                      | 1                                    | 2   |
| 3   |                                                    | 5<br>GOSPEL ERA<br>10.2. Early Ministr              | 6   | 7<br>10.3. Later Ministry            | 8<br>10.4. Death<br>& Resurection    | 9   |
| 10  | 11                                                 | 12<br>CHURCH ERA                                    | 13  | 14                                   | 15                                   | 16  |
| 17  | 18<br>MODULE 12:<br>12.1.1st Missionary<br>Journey | 19<br>MISSION ERA<br>12.2.2nd Missionary<br>Journey |     | 21<br>12.3.3rd Missionary<br>Journey | 22<br>12.4.Trials &<br>Imprisionment | 23  |
| 24  | 25                                                 | 26                                                  | 27  | 28                                   | 29                                   | 30  |