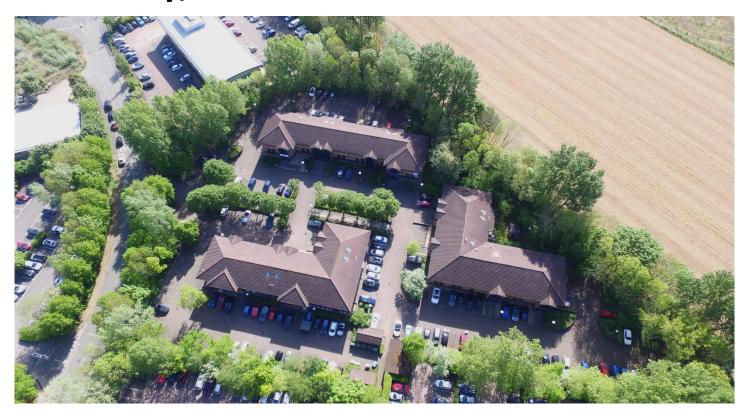

## **LOCATION**

Banbury is the principal commercial and administrative centre of north Oxfordshire, being located at Junction 11 of the M40 motorway (London to Birmingham). The property is located on the popular Banbury Business Park which is located three miles south of Banbury on the edge of the attractive village of Adderbury with excellent access to both junctions 10 and 11 of the M40.

### **DESCRIPTION**

The premises comprise a self-contained ground and first floor office building which benefits from air conditioning and separate male and female WCs and kitchen facilities. The unit benefits from 15 car parking spaces.