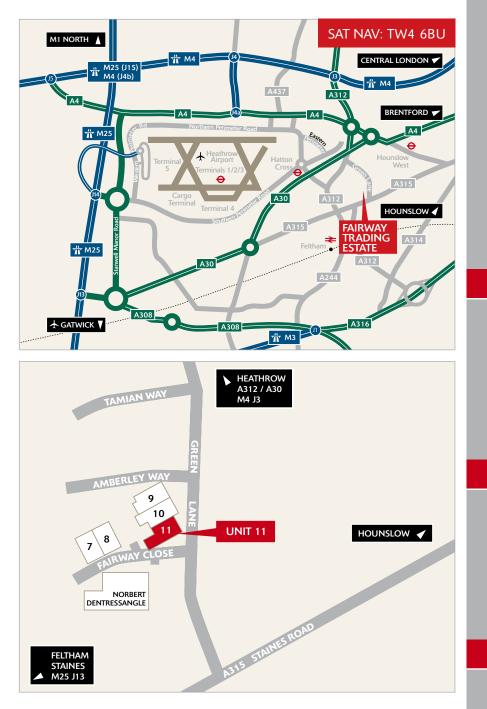

## UNIT 11 FAIRWAY TRADING ESTATE

Fairway Trading Estate is a popular industrial / warehouse estate in close proximity to Heathrow Airport.

Located on Green Lane just 3.7 miles from the Cargo Terminal, nearby occupiers include Norbert Dentressangle, Virgin, British Airways and Sungard.