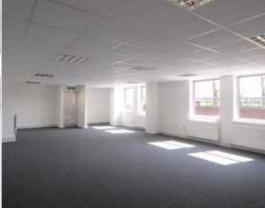

The unit offers the opportunity to occupy premises of 13,024 sq ft which has been refurbished.

#### SPECIFICATION

- 1 loading door
- Minimum eaves height of 4.65m
- Reception area
- Ground and first floor office accommodation
- Ample car parking
- Covered loading
- EPC Grade: D 78

#### ACCOMMODATION

| WAREHOUSE                            | 7,990 sq ft  | 742 sq m   |
|--------------------------------------|--------------|------------|
| GROUND AND<br>FIRST FLOOR<br>OFFICES | 5,034 sq ft  | 468 sq m   |
| TOTAL                                | 13,024 sq ft | 1,210 sq m |