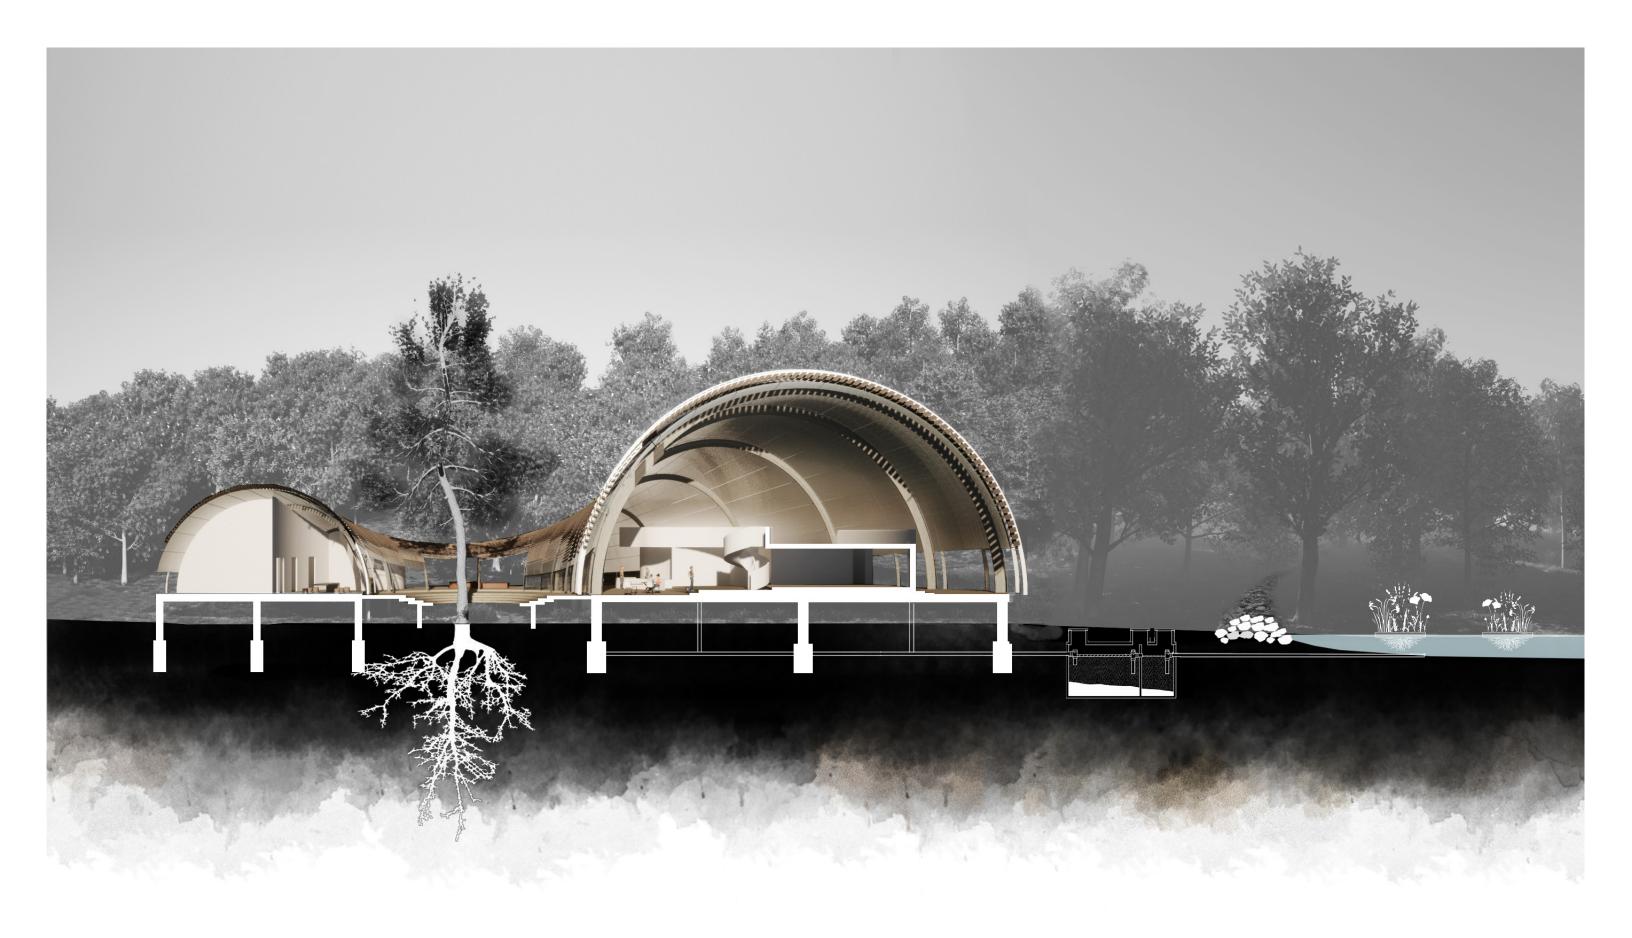

## **Diagonal Site Section**

## **Longtitudinal Site Section**

Site Strategies

04

01

[01] FLOATING TREATMENT WETLAND

Re-imagined modular constructed floating wetland platforms that spread all over the entire wetlands to purifies the water body and provide terrestrial habitat and bio-haven for the animals. These devices might also be used as a boardwalk. The platforms could be made out of bio-materials such as algae ties to absorb industrial contaminants.