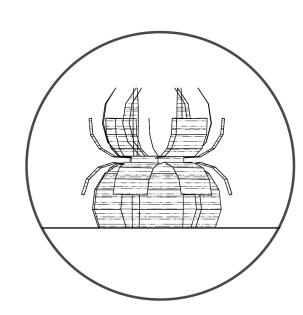

[05] LIVE ALGEA

03

06

Plants as building materials. Bio-adaptive façade uses live microalgae growing in glass louvres to generate renewable energy.

[06] LIVING CREATURE

Living Creature Principle are based on regeneration and co-existence with the natural world. This framework could be applied to each and every built elements throughout the site where they could functions like a tree that generates a net surplus positive in function, form, and energy.