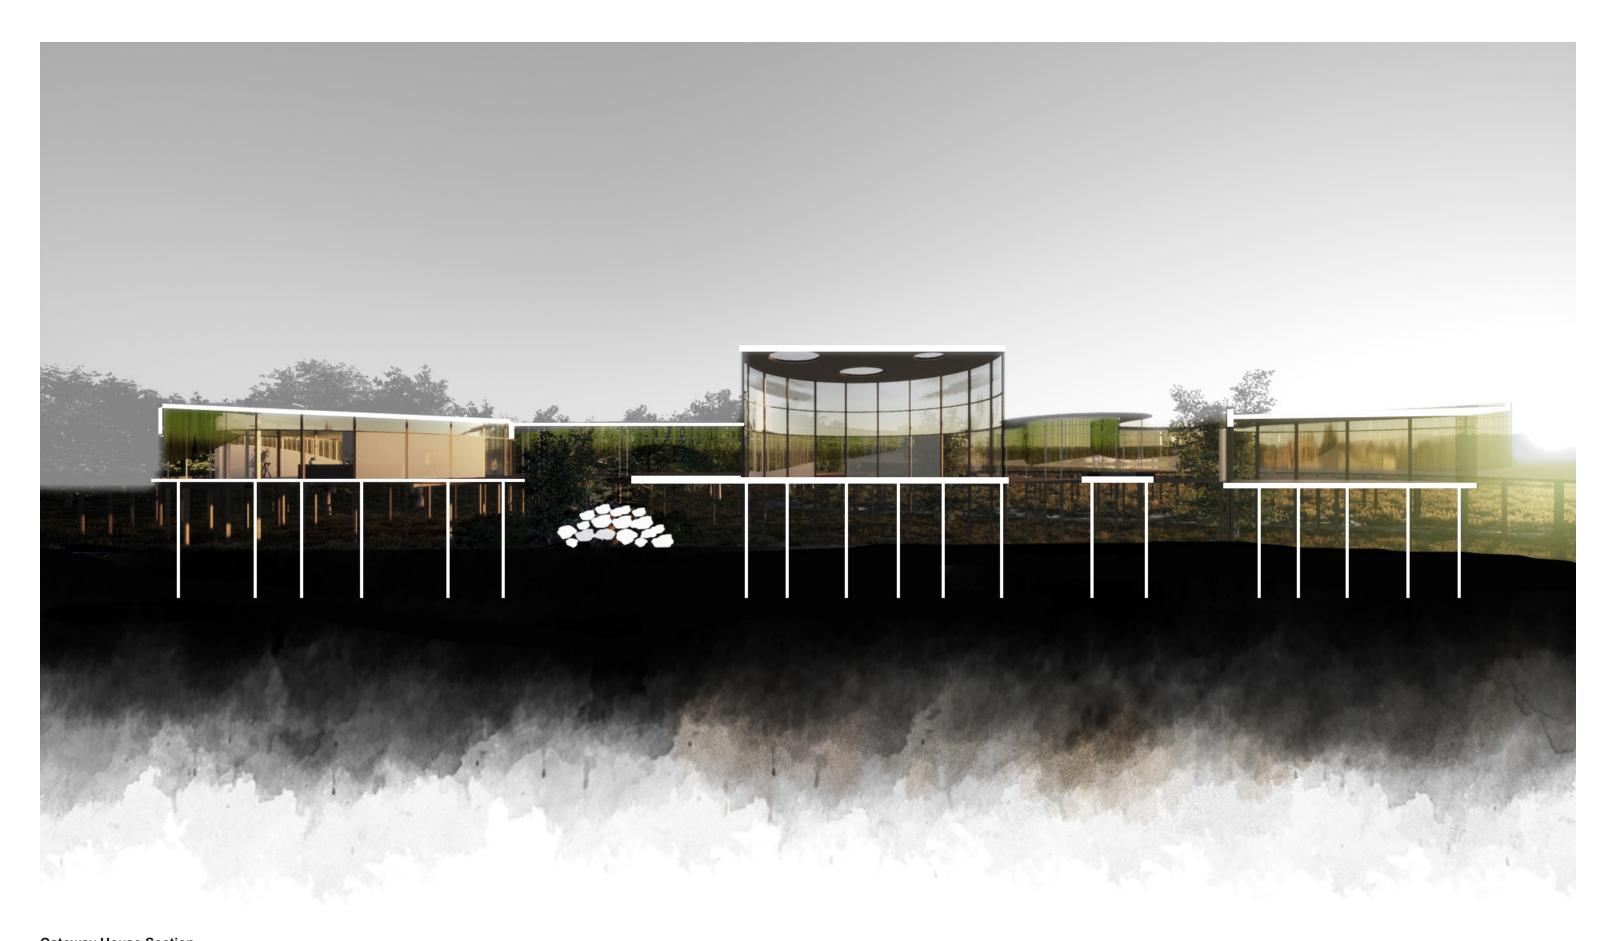

## **Diagonal Site Section**

## **Longtitudinal Site Section**

Site Strategies

04

01

[01] FLOATING TREATMENT WETLAND

Re-imagined modular constructed floating wetland platforms that spread all over the entire wetlands to purifies the water body and provide terrestrial habitat and bio-haven for the animals. These devices might also be used as a boardwalk. The platforms could be made out of bio-materials such as algae ties to absorb industrial contaminants.