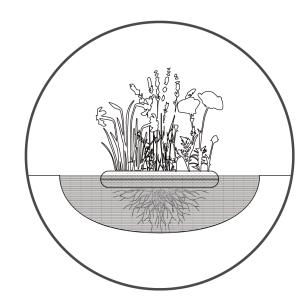

## **Longtitudinal Site Section**

Site Strategies

04

01

[01] FLOATING TREATMENT WETLAND

Re-imagined modular constructed floating wetland platforms that spread all over the entire wetlands to purifies the water body and provide terrestrial habitat and bio-haven for the animals. These devices might also be used as a boardwalk. The platforms could be made out of bio-materials such as algae ties to absorb industrial contaminants.