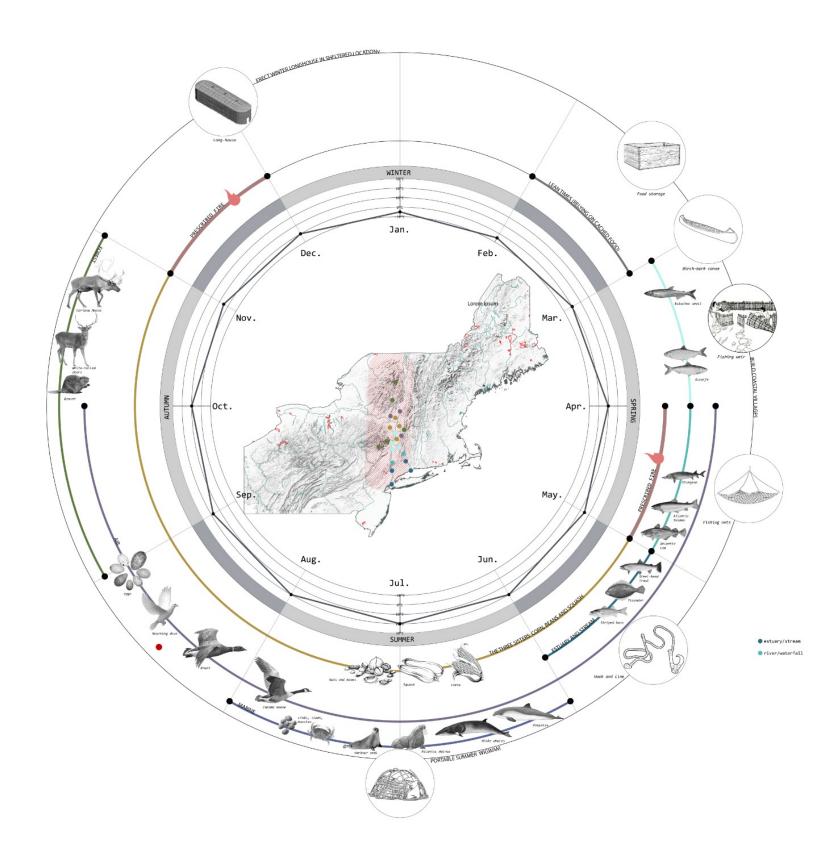

## WEAVING EDGES





## **Diagonal Site Section**



## **Longtitudinal Site Section**







Site Strategies

04

01

[01] FLOATING TREATMENT WETLAND

Re-imagined modular constructed floating wetland platforms that spread all over the entire wetlands to purifies the water body and provide terrestrial habitat and bio-haven for the animals. These devices might also be used as a boardwalk. The platforms could be made out of bio-materials such as algae ties to absorb industrial contaminants.

[02] PRESCRIBED FIRE

Revitalizing cultural burning practice to replenish the soil and pave way for the subsequent shifting cultivation system where layering of mature species are introduced into the area.

[03] AGROFORESTRY

02

05

Multistrata Agroforestry mimics the natural forests .Multiple layers of trees and crops