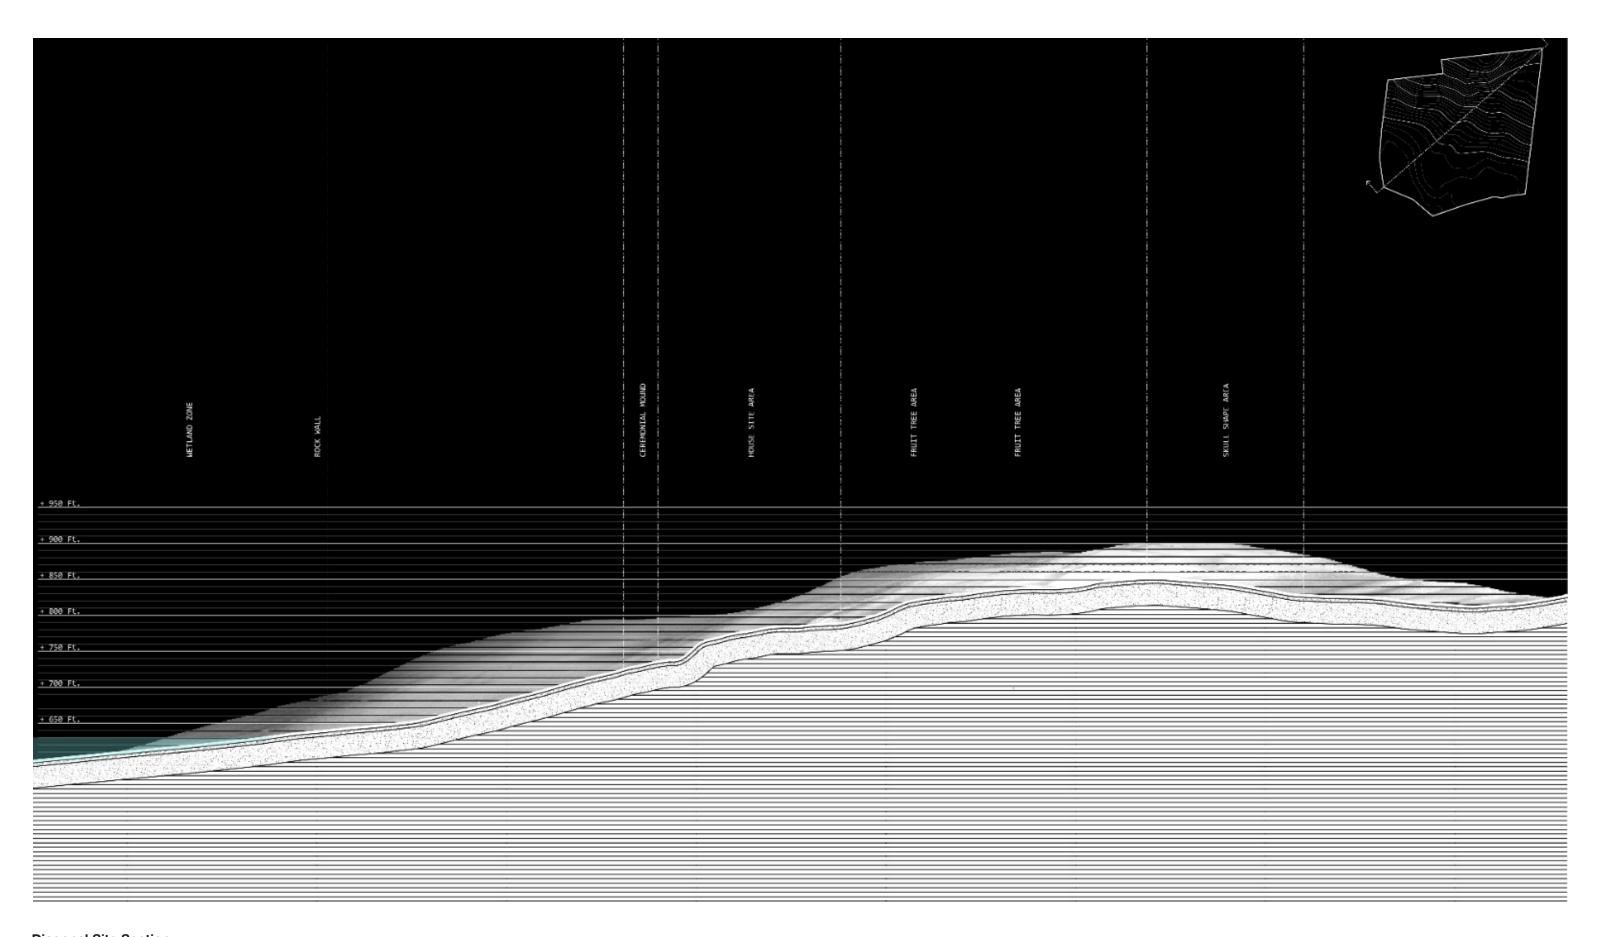

## WEAVING EDGES





## **Diagonal Site Section**



## **Longtitudinal Site Section**







Site Strategies

04

01

[01] FLOATING TREATMENT WETLAND

Re-imagined modular constructed floating wetland platforms that spread all over the entire wetlands to purifies the water body and provide terrestrial habitat and bio-haven for the animals. These devices might also be used as a boardwalk. The platforms could be made out of bio-materials such as algae ties to absorb industrial contaminants.

[02] PRESCRIBED FIRE

Revitalizing cultural burning practice to replenish the soil and pave way for the subsequent shifting cultivation system where layering of mature species are introduced into the area.

[03] AGROFORESTRY

02

05

Multistrata Agroforestry mimics the natural forests .Multiple layers of trees and crops ac