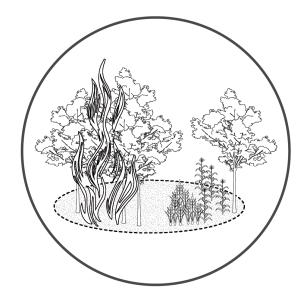

[02] PRESCRIBED FIRE

Revitalizing cultural burning practice to replenish the soil and pave way for the subsequent shifting cultivation system where layering of mature species are introduced into the area.

[03] AGROFORESTRY

02

05

Multistrata Agroforestry mimics the natural forests .Multiple layers of trees and crops achieve high rates of both carbon sequestration and food production.

[04] WINDY FACADE

Integrate wind turbine into buildings or other infrastructure on site to generate electricity locally.