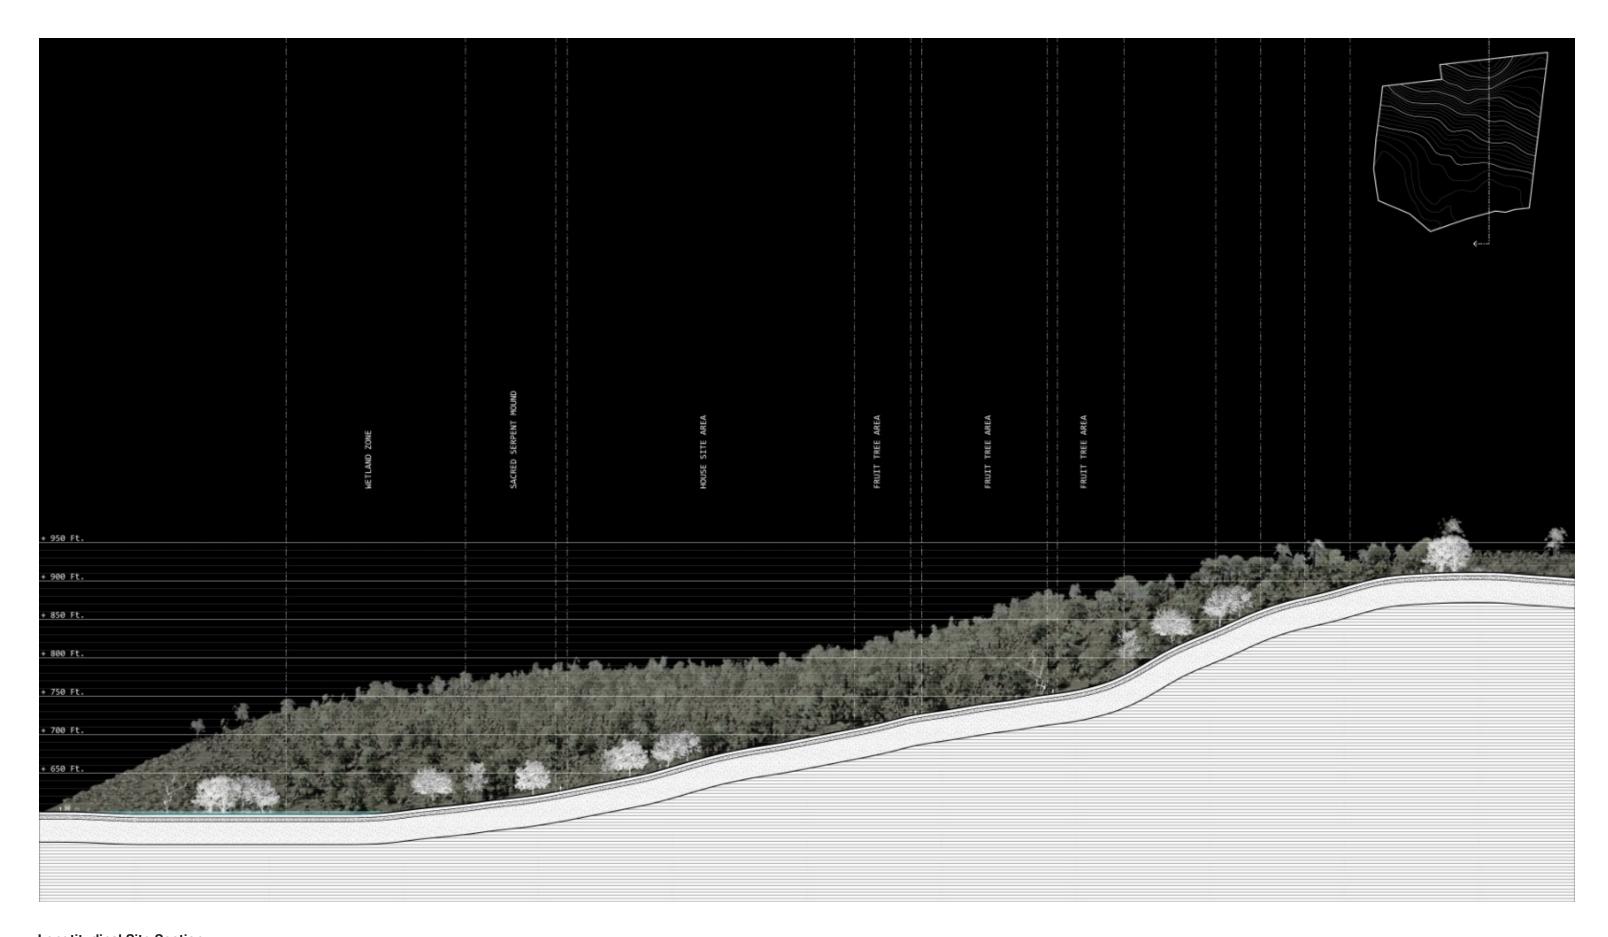

## **Longtitudinal Site Section**

Site Strategies

04

01

[01] FLOATING TREATMENT WETLAND

Re-imagined modular constructed floating wetland platforms that spread all over the entire wetlands to purifies the water body and provide terrestrial habitat and bio-haven for the animals. These devices might also be used as a boardwalk. The platforms could be made out of bio-materials such as algae ties to absorb industrial contaminants.